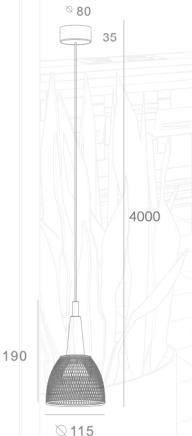

## **SPECIFICATIONS**

| DIMENSIONS      | 115 x H190mm                                                      |
|-----------------|-------------------------------------------------------------------|
| CEILING MOUNT   | Recessed                                                          |
| LIGHT NOTES     | Surface Mounted Round<br>§80*H35mm                                |
| LIGHT SOURCE    | Inbuilt LED Bridgelux                                             |
| CHIP TYPE       | COB                                                               |
| BEAM ANGLE      | 60°                                                               |
| WATTAGE         | 9W                                                                |
| VOLTAGE         | 220-240V AC                                                       |
| COLOUR TEMP     | 3000K Standard (2700K/4000K/6000K optional)                       |
| LUMEN OUTPUT    | 850lm                                                             |
| CRI             | 90+                                                               |
| DIMMABLE        | Dimmable (Triac) DALI optional                                    |
| LIFESPAN        | 50,000 hours                                                      |
| WARRANTY        | 36 months (Included from date of purchase)                        |
| IP RATING       | IP20 indoor rated                                                 |
| MATERIAL/S      | Metal body + PC diffuser + Metal ceiling mount                    |
| AVAILABLE COLOU | JRS Black + Matt Brass / White + Matt Brass                       |
| NOTES           | 3000K is standard option<br>Made to order leadtime up to 13 weeks |