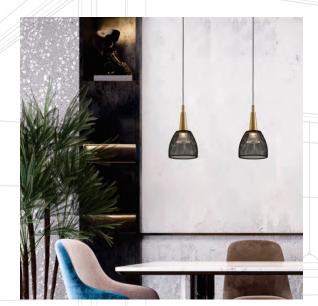

## **MODERN MESH SERIES**

Crafted out of aluminium, creating the perfect slimline feature light for modern minimalists. Featuring a modern mesh outer shade combined with a uniquely diffused central optics, allowing the Fokus pendant to provide the perfect amount of light.

Suited for those ambient spaces, requiring a fun play of light. Used individually it creates a stunning focal point. When paired it becomes the rooms best source of light.