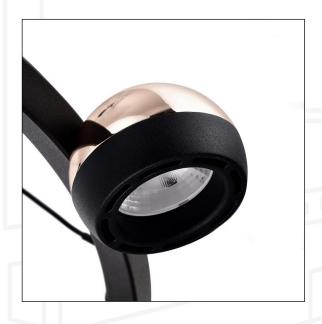

Each module houses high quality, COB LED light source, recessed within the fitting to promote a low glare experience, a tight 60° beam angle allows careful light placement.

Available in black or white, allowing it to blend in, contrast or compliment existing elements within a space.