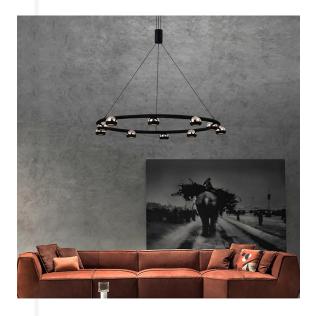

## **FLEURIR** 10 LIGHT POD HALO PENDANT

The Fleurir, French for 'blossom' delivers a unique perspective to modern & contemporary spaces. Combining black or white with luxury rose gold lighting modules.

Each module houses high quality, COB LED light source, recessed within the fitting to promote a low glare experience, a tight 60° beam angle allows careful light placement.

Available in black or white, allowing it to blend in, contrast or compliment existing elements within a space.