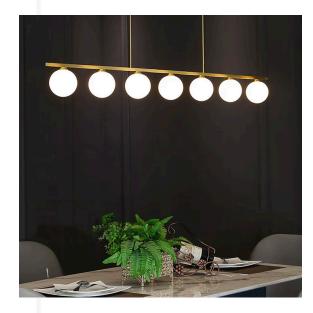

## **FELIX MODERN 7 LIGHT LINEAR**

The Felix is a simple linear pendant perfect for that transitional or more contemporary dining room or kitchen. Seven glass spheres are fixed below a metal bar giving a robust, yet compact effect to this fixture and a unique character with timeless appeal.

| NAME       | MODEL           | COLOUR        | GLASS |
|------------|-----------------|---------------|-------|
| FELIX 1500 | ZL-7790-1500-BB | Brushed Brass | Opal  |
|            |                 |               |       |