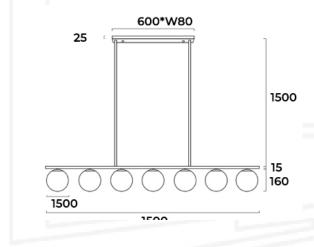

## **SPECIFICATIONS**

| DIMENSIONS        | L1500*H175mm*W150mm<br>(Pendant light only)                 |  |
|-------------------|-------------------------------------------------------------|--|
| SUSPENSION DROP   | Solid Rods (1×300)+(2×600)                                  |  |
| CEILING MOUNT     | Rectangular surface mounted<br>L600*H25*W80mm               |  |
| LIGHT SOURCE      | Replacement lamp                                            |  |
| CHIP TYPE         | E27                                                         |  |
| BEAM ANGLE        | 360°                                                        |  |
| WATTAGE           | 25W Max (per light)                                         |  |
| VOLTAGE           | 220-240V AC                                                 |  |
| IDEAL CCT         | 2700-3000K                                                  |  |
| LUMEN OUTPUT      | 14-11                                                       |  |
| CRI               |                                                             |  |
| DIMMABLE          | Yes                                                         |  |
| LIFESPAN          | 50,000 hours                                                |  |
| WARRANTY          | 36 months (Included from date of purchase)                  |  |
| IP RATING         | IP20 indoor rated                                           |  |
| MATERIAL/S        | Metal body + Hand-made glass shade + Metal ceiling<br>mount |  |
| AVAILABLE COLOURS | Brushed Brass                                               |  |