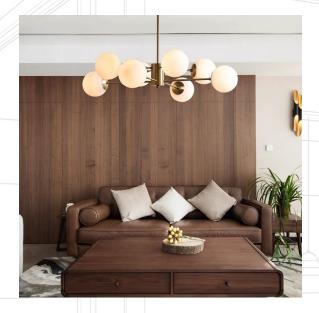

## **FELIX** 12 LIGHT ROUND

The Felix a must-have for anchoring above a dining table. The repetition of frosted spheres is elevated with a brass metal accent. Featuring 12 light fittings, the Tillary Pendant is sure to impress and light up any living and dining settings

## NAME MODEL **COLOUR** CCT FELIX 12 LIGHT ZL-8934-P1050-BB Brushed Brass N/A