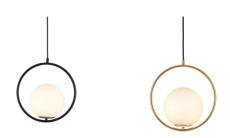

## **Eden Pendant Series**

Adorn your space with the sophisticated style of the Eden Glass Ball Pendant Light. Constructed from opal glass and are suspended by a round frame which showcases a 360 degree look. The organic minimalist form allows for easy styling in retro and urban style interiors. Ideal for eateries, bedside lighting and dining tables.

## **Specifications**

|                     |                                | the second se |
|---------------------|--------------------------------|-----------------------------------------------------------------------------------------------------------------|
| Wattage             | 25W Max                        |                                                                                                                 |
| Beam Angle          | 360 °Approx                    |                                                                                                                 |
| Mount Size          | 120mm                          |                                                                                                                 |
| Shade Diameter      | 180mm standard (200 / 250mm (3 | 00mm available)                                                                                                 |
| IP Rating           | IP20                           |                                                                                                                 |
| IC Rating           | N/A                            |                                                                                                                 |
| Input Voltage:      | 240V                           |                                                                                                                 |
| Warranty:           | 1 Years                        |                                                                                                                 |
| Pendant Information |                                |                                                                                                                 |
| Inline switch       | Not available                  |                                                                                                                 |
| Suspension Length   | 2000mm (Adjustable on site)    |                                                                                                                 |
| Globe Base          | E14                            |                                                                                                                 |
| Dimmable            | Yes (requires dimmable globe)  |                                                                                                                 |
|                     |                                |                                                                                                                 |
| Colours             | • 😑                            |                                                                                                                 |
|                     |                                |                                                                                                                 |
|                     | Matt Black / Brushed Brass     |                                                                                                                 |
| Custom Colours      | White                          | Notes                                                                                                           |
|                     | Rose Gold                      | 110103                                                                                                          |