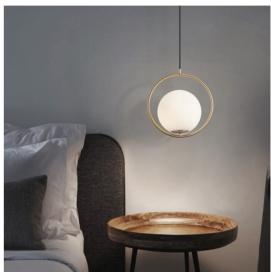

## **Eden Pendant Series**

Adorn your space with the sophisticated style of the Eden Glass Ball Pendant Light. Constructed from opal glass and are suspended by a round frame which showcases a 360 degree look. The organic minimalist form allows for easy styling in retro and urban style interiors. Ideal for eateries, bedside lighting and dining tables.