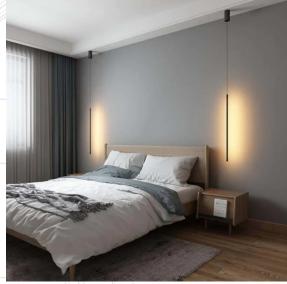

## **ECLAIRE**

**SMALL 840 MINIMAL PENDANT** 

Simple, effective and discrete. what more can you need.

## **SPECIFICATIONS**

| DIMENSIONS (mm)    | W16mm x H840mm                                                                                                                 |  |
|--------------------|--------------------------------------------------------------------------------------------------------------------------------|--|
| SUSPENSION (mm)    | 4000mm                                                                                                                         |  |
| MOUNTING SIZE (mm) | D50*H150mm                                                                                                                     |  |
| COLOUR/FINISH      | Black<br>Brushed brass                                                                                                         |  |
| MATERIAL/S         | Metal + PMMA diffuser                                                                                                          |  |
| WATTAGE MAX (W)    | 8W                                                                                                                             |  |
| INPUT VOLTAGE (V)  | 220-240V AC                                                                                                                    |  |
| CRI                | 90                                                                                                                             |  |
| LUMENS (lm)        | 800lm                                                                                                                          |  |
| COLOUR TEMP (K)    | 3000K/4000K/6000K                                                                                                              |  |
| DIMMABLE           | Yes                                                                                                                            |  |
| IP RATING          | IP20                                                                                                                           |  |
| WARRANTY           | 24 months                                                                                                                      |  |
| ADDITONAL NOTES    | - 4000K / 6000K available upon request Triac dimmable (leading/trailing) - DALI optional - If out of stock requires 8-10 weeks |  |