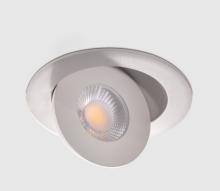

## ECOLITE 101 ADJUSTABLE

The perfect solution for commercial or residential applications which require a comfortable, efficient, ultra low profile and adjustable lighting solution.

Designed for maximum visual comfort, the new Ecolite 101 features a low-glare recessed LED, effectively hiding the light source from the viewer's direct line of sight. Its low glare design is complimented by its 180° gimbal design, ensuring it seamlessly integrates within your ceiling.