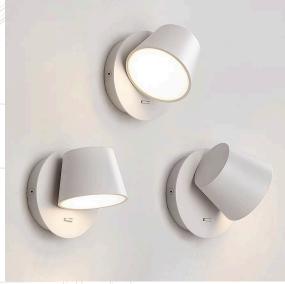

## COOP ADJUSTABLE WALL LIGHT

The Coop brings modern style and great functionality. A single adjustable (325°) wall light with in-built driver. Easy on/off switch, located under the adjustable light source, makes this perfect for bedside locations or near living spaces. Available in white or black, single or double variants.

## **SPECIFICATIONS**

| DIMENSIONS (mm)   | W118*D118*H118mm                                                       |  |
|-------------------|------------------------------------------------------------------------|--|
| MOUNTING (mm)     | D118mm                                                                 |  |
| COLOUR/FINISH     | Black<br>White                                                         |  |
| MATERIAL/S        | Metal + PMMA diffuser                                                  |  |
| WATTAGE MAX (W)   | 7.5W                                                                   |  |
| INPUT VOLTAGE (V) | 220-240V AC                                                            |  |
| сст (к)           | 3000K                                                                  |  |
| CRI               | 80                                                                     |  |
| LUMENS (lm)       | 528lm                                                                  |  |
| LIGHT QUANTITY    |                                                                        |  |
| DIMMABLE          | No                                                                     |  |
| IP RATING         | IP20                                                                   |  |
| WARRANTY          | 36 months                                                              |  |
| ADDITONAL NOTES   | -Custom colours, drops or other requirements, feel free to contact us. |  |