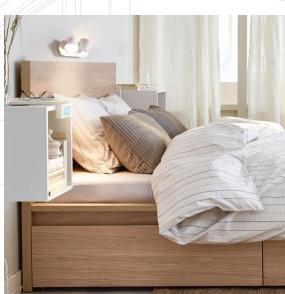

## COOP DUO ADJUSTABLE WALL LIGHT

The Coop Duo brings modern style and great functionality. A double adjustable (325°) wall light with in-built driver. Easy on/off switch makes this perfect for bedside locations or near living spaces. Available in white or black, single or double variants.

Characterised by its trending minimal design, shown in beautiful matt black or white finish. Ideal for bedsides. It captures the minimalist design and infuses a sophistication and ultra modern charm, that brings the COOP DUO above the rest.