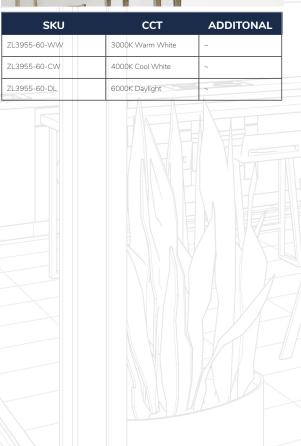

|          | ø60*H500mm               |
|----------|--------------------------|
|          | 4000mm                   |
|          | D120*H20mm               |
|          | Natural concrete         |
|          | Concrete + Metal + Nylon |
| IL LU LU | 3W                       |
|          | 220-240V AC              |
| V        | Integrated               |
|          | Yes                      |
|          | 3000K/4000K/6000K        |
|          | Yes                      |
|          | IP20                     |
|          | 24 months                |