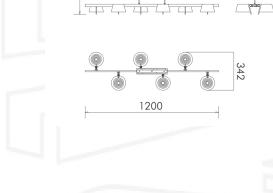

| SPECIFICATIONS | 5 |
|----------------|---|
|----------------|---|

| DIMENSIONS        | L1200*H218*W342mm (pendant light only)                                                                                                                                                                 |
|-------------------|--------------------------------------------------------------------------------------------------------------------------------------------------------------------------------------------------------|
| SUSPENSION DROP   | 3000mm (adjustable)                                                                                                                                                                                    |
| CEILING MOUNT     | Rectangular; surface mounted<br>L350*W70*H70mm                                                                                                                                                         |
| LIGHT SOURCE      | Built in LED                                                                                                                                                                                           |
| СНІР ТҮРЕ         | СОВ                                                                                                                                                                                                    |
| BEAM ANGLE        | 60°                                                                                                                                                                                                    |
| WATTAGE           | 28W                                                                                                                                                                                                    |
| VOLTAGE           | 220-240V AC                                                                                                                                                                                            |
| COLOUR TEMP       | 3000К                                                                                                                                                                                                  |
| LUMEN OUTPUT      | 3500lm                                                                                                                                                                                                 |
| CRI               | 90                                                                                                                                                                                                     |
| DIMMABLE          | No                                                                                                                                                                                                     |
| LIFESPAN          | 50,000 hours                                                                                                                                                                                           |
| WARRANTY          | 36 months (Included from date of purchase)                                                                                                                                                             |
| IP RATING         | IP20 indoor rated                                                                                                                                                                                      |
| MATERIAL/S        | Metal body + Metal ceiling mount                                                                                                                                                                       |
| AVAILABLE COLOURS | Black / Gold (matt brass)                                                                                                                                                                              |
|                   | SUSPENSION DROP<br>CEILING MOUNT<br>LIGHT SOURCE<br>CHIP TYPE<br>BEAM ANGLE<br>WATTAGE<br>VOLTAGE<br>COLOUR TEMP<br>LUMEN OUTPUT<br>CRI<br>DIMMABLE<br>LIFESPAN<br>WARRANTY<br>IP RATING<br>MATERIAL/S |