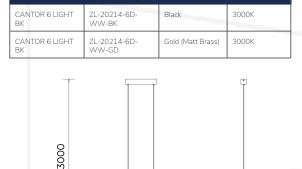

| SPECIFICATIONS | 5 |
|----------------|---|
|----------------|---|

| DIMENSIONS        | L1200*H218*W342mm (pendant light only)                                                                                                                                                                 |
|-------------------|--------------------------------------------------------------------------------------------------------------------------------------------------------------------------------------------------------|
| SUSPENSION DROP   | 3000mm (adjustable)                                                                                                                                                                                    |
| CEILING MOUNT     | Rectangular; surface mounted<br>L350*W70*H70mm                                                                                                                                                         |
| LIGHT SOURCE      | Built in LED                                                                                                                                                                                           |
| СНІР ТҮРЕ         | СОВ                                                                                                                                                                                                    |
| BEAM ANGLE        | 60°                                                                                                                                                                                                    |
| WATTAGE           | 28W                                                                                                                                                                                                    |
| VOLTAGE           | 220-240V AC                                                                                                                                                                                            |
| COLOUR TEMP       | 3000К                                                                                                                                                                                                  |
| LUMEN OUTPUT      | 3500lm                                                                                                                                                                                                 |
| CRI               | 90                                                                                                                                                                                                     |
| DIMMABLE          | No                                                                                                                                                                                                     |
| LIFESPAN          | 50,000 hours                                                                                                                                                                                           |
| WARRANTY          | 36 months (Included from date of purchase)                                                                                                                                                             |
| IP RATING         | IP20 indoor rated                                                                                                                                                                                      |
| MATERIAL/S        | Metal body + Metal ceiling mount                                                                                                                                                                       |
| AVAILABLE COLOURS | Black / Gold (matt brass)                                                                                                                                                                              |
|                   | SUSPENSION DROP<br>CEILING MOUNT<br>LIGHT SOURCE<br>CHIP TYPE<br>BEAM ANGLE<br>WATTAGE<br>VOLTAGE<br>COLOUR TEMP<br>LUMEN OUTPUT<br>CRI<br>DIMMABLE<br>LIFESPAN<br>WARRANTY<br>IP RATING<br>MATERIAL/S |

MODEL

COLOUR

ССТ