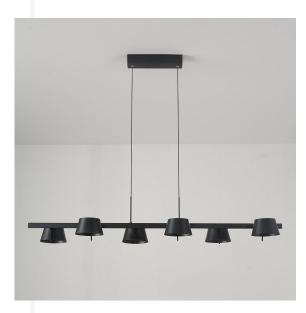

## **CANTOR** 6 LIGHT ADJUSTABLE LINEAR

The Cantor, inspired by the cantor black, calla lily, with is unique 6 adjustable light arrangement situated across its prominent linear design. Each light is designed to provide effective direct illumination exactly were its needed.

Its design works well within modern minimalist, industrial and contemporary spaces, in both residential or commercial environments.

This play on light helps develop the sense of depth in a space while offering a practical solution for rooms that adapt and evolve.