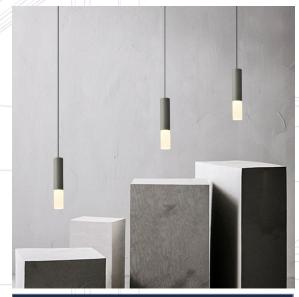

## **BRUMA**

+3 FROST PENDANT 3/3

Mutable objects that changes with the light. When off, Lit looks like a suspended sculpture, a minimal tube made precious by the reflections that play on the resin. When lit, the lamp reveals a bright, warm and gentle soul. A unique series that can be used singular or better used as a trio all with unique attributes.