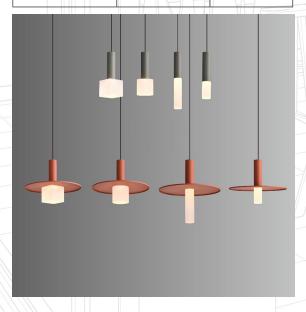

## **BRUMA**

+3 FROST PENDANT 3/3

Mutable objects that changes with the light. When off, Lit looks like a suspended sculpture, a minimal tube made precious by the reflections that play on the resin. When lit, the lamp reveals a bright, warm and gentle soul. A unique series that can be used singular or better used as a trio all with unique attributes.