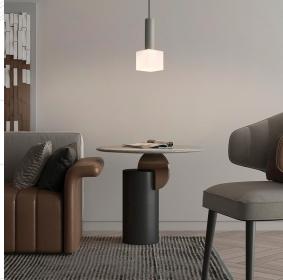

## **BRUMA**

+2 FROST CUBE PENDANT

Mutable objects that changes with the light. When off, Lit looks like a suspended sculpture, a minimal tube made precious by the reflections that play on the resin. When lit, the lamp reveals a bright, warm and gentle soul. A unique series that can be used singular or better used as a trio all with unique attributes.