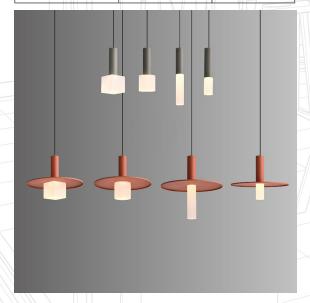

## **BRUMA**

+2 FROST CUBE PENDANT

Mutable objects that changes with the light. When off, Lit looks like a suspended sculpture, a minimal tube made precious by the reflections that play on the resin. When lit, the lamp reveals a bright, warm and gentle soul. A unique series that can be used singular or better used as a trio all with unique attributes.

## **SPECIFICATIONS**

|   | DIMENSIONS (mm)    | L80*W80*H210mm                                                                                                                             |  |
|---|--------------------|--------------------------------------------------------------------------------------------------------------------------------------------|--|
|   | SUSPENSION (mm)    | 4000mm                                                                                                                                     |  |
| M | IOUNTING SIZE (mm) | D120*H40mm                                                                                                                                 |  |
|   | COLOUR/FINISH      | White Blue Grey Black Orange                                                                                                               |  |
|   |                    |                                                                                                                                            |  |
|   | MATERIAL/S         | Machined aluminium + Resin optics                                                                                                          |  |
|   | WATTAGE MAX (W)    | 6W                                                                                                                                         |  |
|   | INPUT VOLTAGE (V)  | 220-240V AC                                                                                                                                |  |
|   | CRI                | 90+                                                                                                                                        |  |
|   | LUMENS (Im)        | 521lm                                                                                                                                      |  |
|   | COLOUR TEMP (K)    | 3000К                                                                                                                                      |  |
|   | DIMMABLE           | Yes                                                                                                                                        |  |
|   | IP RATING          | IP20                                                                                                                                       |  |
|   | WARRANTY           | 24 months                                                                                                                                  |  |
|   | ADDITONAL NOTES    | - 4000K / 6000K available upon request.<br>- Triac dimmable (leading/trailing)<br>- DALI optional<br>- If out of stock requires 8-10 weeks |  |