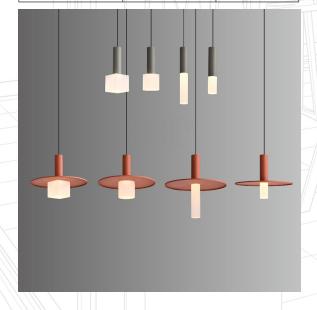

## **BRUMA**

+2 FROST CUBE PENDANT

Mutable objects that changes with the light. When off, Lit looks like a suspended sculpture, a minimal tube made precious by the reflections that play on the resin. When lit, the lamp reveals a bright, warm and gentle soul. A unique series that can be used singular or better used as a trio all with unique attributes.

## **SPECIFICATIONS**

| DIMENSIONS (mr    | D80*H210mm                                                                                                                                 |  |  |
|-------------------|--------------------------------------------------------------------------------------------------------------------------------------------|--|--|
| SUSPENSION (mr    | 4000mm                                                                                                                                     |  |  |
| MOUNTING SIZE (mr | D120*H40mm                                                                                                                                 |  |  |
| COLOUR/FINIS      | White Blue Grey Black Orange                                                                                                               |  |  |
|                   |                                                                                                                                            |  |  |
| MATERIAL          | Machined aluminium + Resin optics                                                                                                          |  |  |
| WATTAGE MAX (V    | (V) 6W                                                                                                                                     |  |  |
| INPUT VOLTAGE (\  | 220-240V AC                                                                                                                                |  |  |
| C                 | 90+                                                                                                                                        |  |  |
| LUMENS (Ir        | n) 531lm                                                                                                                                   |  |  |
| COLOUR TEMP (     | 3000К                                                                                                                                      |  |  |
| DIMMABI           | Yes                                                                                                                                        |  |  |
| IP RATIN          | IP20                                                                                                                                       |  |  |
| WARRANT           | 24 months                                                                                                                                  |  |  |
| ADDITONAL NOTE    | - 4000K / 6000K available upon request.<br>- Triac dimmable (leading/trailing)<br>- DALI optional<br>- If out of stock requires 8-10 weeks |  |  |