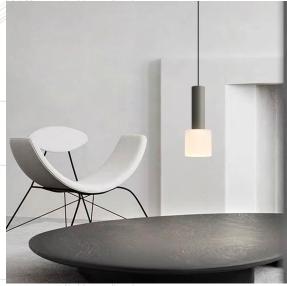

## **BRUMA**

+2 FROST CUBE PENDANT

Mutable objects that changes with the light. When off, Lit looks like a suspended sculpture, a minimal tube made precious by the reflections that play on the resin. When lit, the lamp reveals a bright, warm and gentle soul. A unique series that can be used singular or better used as a trio all with unique attributes.

## **SPECIFICATIONS**

| DIMENSIONS (mr    | D80*H210mm                                                                                                                                 |  |  |
|-------------------|--------------------------------------------------------------------------------------------------------------------------------------------|--|--|
| SUSPENSION (mr    | 4000mm                                                                                                                                     |  |  |
| MOUNTING SIZE (mr | D120*H40mm                                                                                                                                 |  |  |
| COLOUR/FINIS      | White Blue Grey Black Orange                                                                                                               |  |  |
|                   |                                                                                                                                            |  |  |
| MATERIAL          | Machined aluminium + Resin optics                                                                                                          |  |  |
| WATTAGE MAX (V    | (V) 6W                                                                                                                                     |  |  |
| INPUT VOLTAGE (\  | 220-240V AC                                                                                                                                |  |  |
| C                 | 90+                                                                                                                                        |  |  |
| LUMENS (Ir        | n) 531lm                                                                                                                                   |  |  |
| COLOUR TEMP (     | 3000К                                                                                                                                      |  |  |
| DIMMABI           | Yes                                                                                                                                        |  |  |
| IP RATIN          | IP20                                                                                                                                       |  |  |
| WARRANT           | 24 months                                                                                                                                  |  |  |
| ADDITONAL NOTE    | - 4000K / 6000K available upon request.<br>- Triac dimmable (leading/trailing)<br>- DALI optional<br>- If out of stock requires 8-10 weeks |  |  |