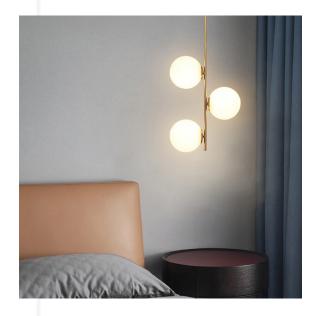

## **BLOSSOM**3 LIGHT VERTICAL PENDANT

The Blossom Slim is our newest addition to the blossom range, taking the original blossom concept and flipping it vertically.

Characterised by its modern contemporary slender design, with mouth blown glass globes positioned around the central body. It's designed to provide gorgeous ambient light, allowing premium features like powder rooms, besides and reading nooks.

Available in 3 colours, brushed brass with opal shades, black with opal shades or black with smoke shades, allowing it to blend in, contrast or compliment existing elements within a space.