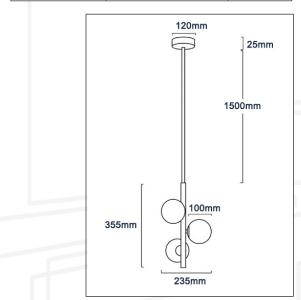

## **SPECIFICATIONS**

| DIMENSIONS        | H355*D235mm (vertical pendant section)<br>Shade: ø100mm                |
|-------------------|------------------------------------------------------------------------|
| SUSPENSION DROP   | Solid rods<br>1 x 300mm + 2 x 600mm                                    |
| SHADE             | ø100mm                                                                 |
| CEILING MOUNT     | Surface mounted round<br>D120*H25mm                                    |
| LAMP HOLDER       | G9 (not included)<br>globe dimensions max ø40mm*L100-150mm             |
| BEAM ANGLE        | 360°                                                                   |
| WATTAGE           | 42W Max                                                                |
| VOLTAGE           | 220-240V<br>(can be made to suit international standards)              |
| DIMMABLE          | Yes (requires dimming lamp)                                            |
| IP RATING         | IP20 indoor rated                                                      |
| WARRANTY          | 36 months (Included from date of purchase)                             |
| LOCATION/S        | Bedsides/powder-rooms/reading nooks                                    |
| WEIGHT            | 5kg                                                                    |
| CARTON QTY        | 1/1                                                                    |
| MATERIAL/S        | Hand made metal + opal glass                                           |
| AVAILABLE COLOURS | Brushed Brass+opal/Black+opal/Black+smoke                              |
| NOTES             | Glass/metal dimensions may vary slightly due to hand-<br>made process* |