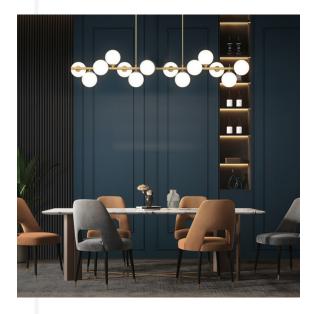

## **BLOSSOM** SLIM LINEAR 14 LIGHT

The Blossom Slim is our newest addition to the blossom range, taking the original blossom concept and elongating its shape and form.

Characterised by its modern contemporary slender design, with mouth blown glass globes positioned around the central body. It's designed to provide gorgeous ambient light, allowing premium features like island benches dining tables or work stations to be elevated.

Available in 3 colours, brushed brass with opal shades, black with opal shades or black with smoke shades, allowing it to blend in, contrast or compliment existing elements within a space.