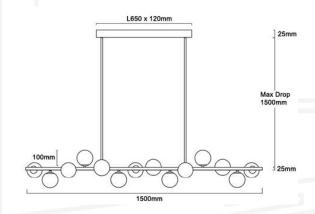

## **SPECIFICATIONS**

| DIMENSIONS        | L1500*H235mm (linear pendant section)                                  |
|-------------------|------------------------------------------------------------------------|
| SUSPENSION DROP   | 1 x 300mm + 2 x 600mm                                                  |
| SHADE/S           | ø100mm                                                                 |
| CEILING MOUNT     | Surface mounted rectangular<br>L650*W120*H25mm                         |
| LAMP HOLDER       | G9 (globe not included)                                                |
| BEAM ANGLE        | 360°                                                                   |
| WATTAGE           | 42W Max                                                                |
| VOLTAGE           | 220-240V<br>(can be made to suit international standards)              |
| DIMMABLE          | Yes (requires dimming lamp)                                            |
| IP RATING         | IP20 indoor rated                                                      |
| WARRANTY          | 36 months (Included from date of purchase)                             |
| LOCATION/S        | Over dining tables & kitchen islands                                   |
| WEIGHT            | 7kg                                                                    |
| CARTON QTY        | 1/1                                                                    |
| MATERIAL/S        | Hand made metal + opal glass                                           |
| AVAILABLE COLOURS | Brushed Brass+Opal<br>Black+Opal<br>Black+ Smoke                       |
| NOTES             | Glass/metal dimensions may vary slightly due to hand-<br>made process* |