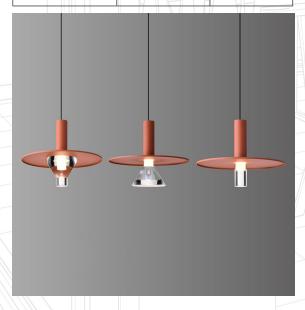

## ARRIBA +3 CLEAR PENDANT 3/3

Mutable objects that changes with the light. When off, Lit looks like a suspended sculpture, a minimal tube made precious by the reflections that play on the resin. When lit, the lamp reveals a bright, warm and gentle soul. A unique series that can be used singular or better used as a trio all with unique attributes.

## **ADDITIONAL SKU CCT** ZL2097-1EC-WW-WH 3000K White ZL2097-1EC-WW-BL 3000K Blue ZL2097-1EC-WW-GR 3000K Grey ZL2097-1EC-WW-BK 3000K ZL2097-1EC-WW-OR Orange

## **SPECIFICATIONS**

|   | DIMENSIONS (mm)    | D280*H210mm                                                                                                                                |
|---|--------------------|--------------------------------------------------------------------------------------------------------------------------------------------|
|   | SUSPENSION (mm)    | 4000mm                                                                                                                                     |
|   | MOUNTING SIZE (mm) | D120*H40mm                                                                                                                                 |
|   | COLOUR/FINISH      | White<br>Blue<br>Grey<br>Black<br>Orange                                                                                                   |
|   |                    |                                                                                                                                            |
|   | MATERIAL/S         | Machined aluminium + Resin optics                                                                                                          |
|   | WATTAGE MAX (W)    | 6W                                                                                                                                         |
|   | INPUT VOLTAGE (V)  | 220-240V AC                                                                                                                                |
|   | CRI                | 90+                                                                                                                                        |
| / | LUMENS (Im)        | 564lm                                                                                                                                      |
|   | COLOUR TEMP (K)    | 3000K                                                                                                                                      |
|   | DIMMABLE           | Yes                                                                                                                                        |
|   | IP RATING          | IP20                                                                                                                                       |
|   | WARRANTY           | 24 months                                                                                                                                  |
|   | ADDITONAL NOTES    | - 4000K / 6000K available upon request.<br>- Triac dimmable (leading/trailing)<br>- DALI optional<br>- If out of stock requires 8-10 weeks |
|   |                    |                                                                                                                                            |