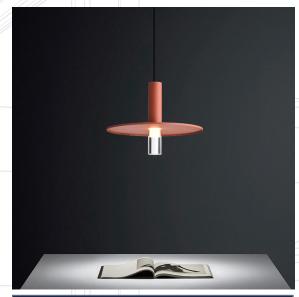

## ARRIBA +3 CLEAR PENDANT 3/3

Mutable objects that changes with the light. When off, Lit looks like a suspended sculpture, a minimal tube made precious by the reflections that play on the resin. When lit, the lamp reveals a bright, warm and gentle soul. A unique series that can be used singular or better used as a trio all with unique attributes.