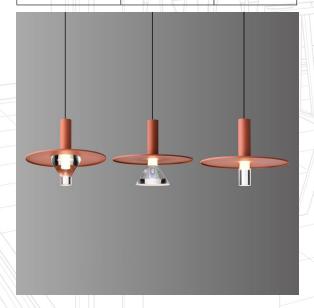

## **ARRIBA**

+1 CLEAR PENDANT 1/3

Mutable objects that changes with the light. When off, Lit looks like a suspended sculpture, a minimal tube made precious by the reflections that play on the resin. When lit, the lamp reveals a bright, warm and gentle soul. A unique series that can be used singular or better used as a trio all with unique attributes.