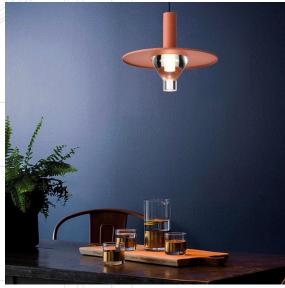

## **ARRIBA**

+1 CLEAR PENDANT 1/3

Mutable objects that changes with the light. When off, Lit looks like a suspended sculpture, a minimal tube made precious by the reflections that play on the resin. When lit, the lamp reveals a bright, warm and gentle soul. A unique series that can be used singular or better used as a trio all with unique attributes.