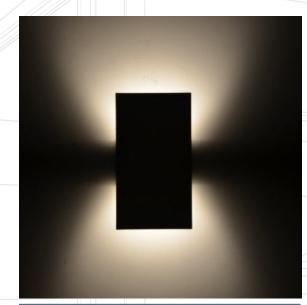

## ARCO ADJUSTABLE BEAM WALL LIGHT

he Arco LED interior wall light has an elegant and clean minimalist design. It emits light in both directions delivering a warm wall wash of soft light and will compliment many types of contemporary décor or any design schemes.

Available in Black or White, it's an easy choice for new developments.