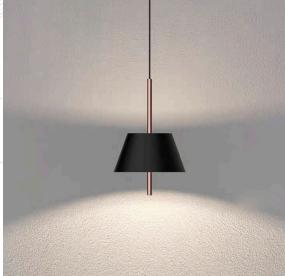

### **BI DIRECTIONAL PENDANT SERIES**

The Circulo pendant incorporates bi directional up down lighting, with an original metal disc providing effective task lighting and the irregular perforations create a starry sky effect, while providing perfect brightness and visual comfort are created through the up light effect on the ceiling.

Perfect for heritage homes utilising an existing patterned ceiling rose.

#### **SPECIFICATIONS**

| DIMENSIONS (mm)    | D130*H210mm                                                                                                                                                                                             |  |
|--------------------|---------------------------------------------------------------------------------------------------------------------------------------------------------------------------------------------------------|--|
| SUSPENSION (mm)    | 4000mm                                                                                                                                                                                                  |  |
| MOUNTING SIZE (mm) | D50*H150mm                                                                                                                                                                                              |  |
| COLOUR/FINISH      | Black                                                                                                                                                                                                   |  |
| MATERIAL/S         | Metal + PMMA diffuser                                                                                                                                                                                   |  |
| WATTAGE MAX (W)    | 8W                                                                                                                                                                                                      |  |
| INPUT VOLTAGE (V)  | 220-240V AC                                                                                                                                                                                             |  |
| CRI                | 80+                                                                                                                                                                                                     |  |
| LUMENS (Im)        | 700lm                                                                                                                                                                                                   |  |
| COLOUR TEMP (K)    | 3000K/4000K/6000K                                                                                                                                                                                       |  |
| DIMMABLE           | Yes                                                                                                                                                                                                     |  |
| IP RATING          | IP20                                                                                                                                                                                                    |  |
| WARRANTY           | 24 months                                                                                                                                                                                               |  |
| ADDITONAL NOTES    | <ul> <li>4000K / 6000K available upon request.</li> <li>White also available.</li> <li>Triac dimmable (leading/trailing)</li> <li>DALI optional</li> <li>If out of stock requires 8-10 weeks</li> </ul> |  |