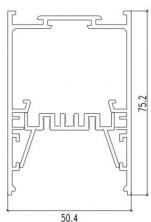

## **SPECIFICATIONS**

MATERIAL/S

AVAILABLE COLOURS

| SPECIFICATIONS  |                                                                                                                                                                            |
|-----------------|----------------------------------------------------------------------------------------------------------------------------------------------------------------------------|
| DIMENSIONS      | Pendant Profile H75*L50mm (pendant light only)<br>Length: 1000-3000mm (increments of 100mm)                                                                                |
| SUSPENSION DROP | 2000mm (adjustable on site by electrician)<br>Longer lengths available, surcharge applies                                                                                  |
| CEILING MOUNT   | Supplied with 2 x surface mounted (per metre)<br>ø50*H25mm<br>(can be used singular, paired for a balance look or used<br>without ceiling mounts for a more minimal style) |
| LIGHT SOURCE    | Epistar LED                                                                                                                                                                |
| CHIP TYPE       | SMD                                                                                                                                                                        |
| BEAM ANGLE      | 60 °                                                                                                                                                                       |
| WATTAGE         | 24V                                                                                                                                                                        |
| VOLTAGE         | 220-240V AC                                                                                                                                                                |
| COLOUR TEMP     | 3000K Warm White / 4000K Cool White / 6000K<br>Daylight                                                                                                                    |
| LUMEN OUTPUT    | 2150-2350lm/M                                                                                                                                                              |
| CRI             | 90+                                                                                                                                                                        |
| DIMMABLE        | Yes, Triac as standard ((DALI / 0-10V & CBUS optional, surcharge applies)                                                                                                  |
| LIFESPAN        | 50,000 hours                                                                                                                                                               |
| WARRANTY        | 36 months (Included from date of purchase)                                                                                                                                 |
| IP RATING       | IP20 (IP54 upon available upon request)                                                                                                                                    |
|                 |                                                                                                                                                                            |