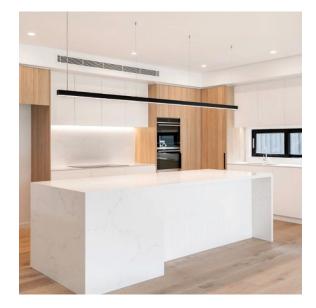

## **AUSTRALIAN LINEAR**

**MODERN SLIMLINE FEATURE 1000-3000** 

Crafted out of solid aluminium here in Australia, creating the perfect slimline feature light for modern minimalists. Featuring minimalistic wire suspensions that can be moved along the track, tailoring the light fitting to your space.

Using only 2 thin suspensions per meter, without the typical third wire

Pick your size, colour and LED light colour, simple and easy.

The amount of alternative colour options is endless, reds, greens, blues and metallic textures are all available, contact us if you have any specific requirements.