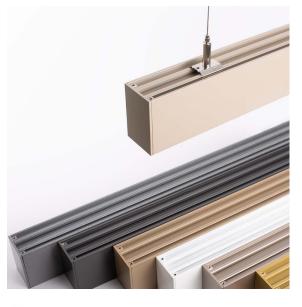

## **AUSTRALIAN LINEAR**

**MODERN SLIMLINE FEATURE 1000-3000** 

Crafted out of solid aluminium here in Australia, creating the perfect slimline feature light for modern minimalists. Featuring minimalistic wire suspensions that can be moved along the track, tailoring the light fitting to your space.

Using only 2 thin suspensions per meter, without the typical third wire

Pick your size, colour and LED light colour, simple and easy.

The amount of alternative colour options is endless, reds, greens, blues and metallic textures are all available, contact us if you have any specific requirements.

Aircraft Aluminium 6063-T5 / High grade PMMA diffusers

Black as standard (more colours available @ https://duluxpowders.com.

au/colour/