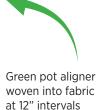

**Bulletproof™ Ground Cover** 

Block out weeds and conserve water with our new heavyduty ground cover. Made of 3.5 oz tear-resistant woven polypropylene, Bulletproof™ ground cover is ideal for nursery production and professional landscaping. UV-stabilized and permeable to air and water. Strong, heavy-duty construction resists punctures to last for years.

**Resists Fading.** We use 50% more UV protectant than standard ground covers.

**Heavier Weight.** Our ground cover is 3.5 oz/sq yd versus other manufacturers 3.0-3.2 oz.

**Better drainage.** Featuring double the water permeability vs other ground covers.