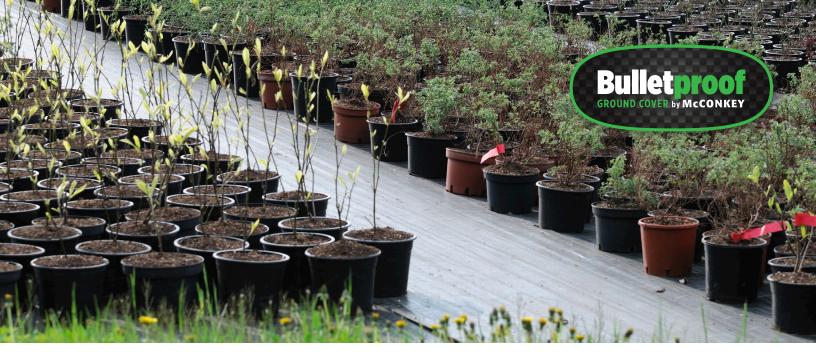

**Bulletproof™ Ground Cover** 

Block out weeds and conserve water with our new heavyduty ground cover. Made of 3.5 oz tear-resistant woven polypropylene, Bulletproof™ ground cover is ideal for nursery production and professional landscaping. UV-stabilized and permeable to air and water. Strong, heavy-duty construction resists punctures to last for years.