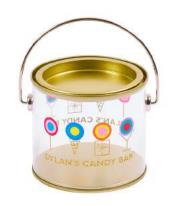

#### **PAINT CAN CONTAINERS:**

GOLD GLITTER PAINT CAN SILVER GLITTER PAINT CAN SIGNATURE PAINT CAN

\$8

Each container holds approximately 1 pound of candy