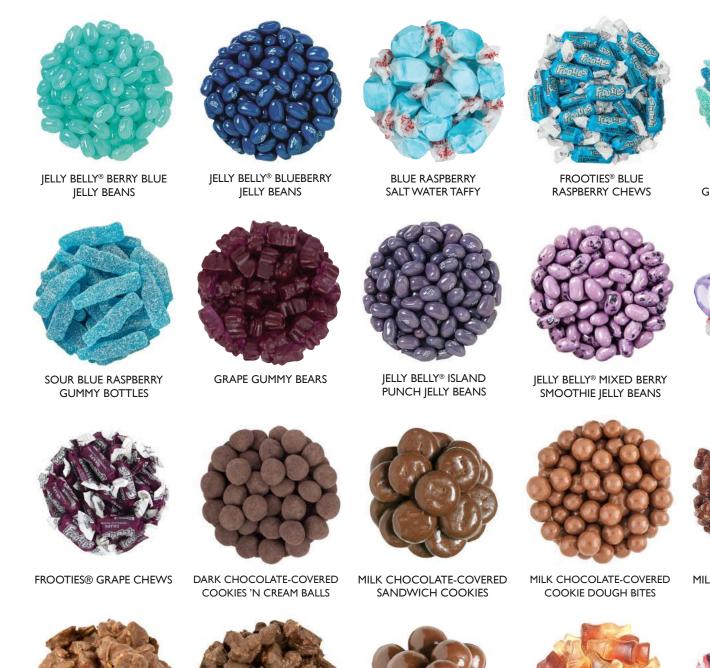

#### Your Package Includes:

 1 Party in a Pop with 52 treats from every candy food group!

4 colorful octagon boxes to hold your tasty treats

 Your choice of gummy, wrapped, and/or chocolate candies to total 25 pounds

#### Your Package Includes:

- 1 Party in a Pop with 52 treats from every candy food group!
- 4 striped Dylan's Candy Bar pails to hold your tasty treats

#### Your Package Includes:

- 1 Party in a Pop with 52 treats from every candy food group!
- 4 striped Dylan's Candy Bar pails and 4 striped Dylan's Candy Bar hat boxes to hold your tasty treats
- Your choice of gummy, wrapped, and/or chocolate candies to total 100 pounds
- Scoops & tongs
- Dylan's Candy Bar gold mylar bags with custom stickers. Each bag holds approximately 1/2 - 1 pound of candy
- Candy description labels & frames

\*Please note there is a maximum selection of 2 chocolate candies.

UPGRADE YOUR GOLD MYLAR BAGS TO OUR CHIC CANDY CONTAINERS!