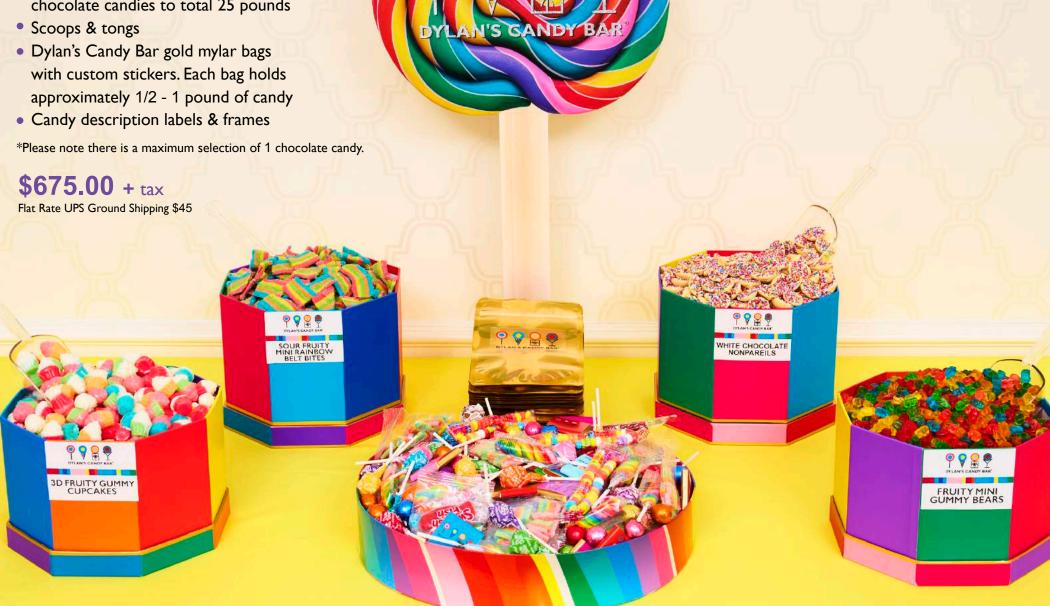

#### Your Package Includes:

- 1 Party in a Pop with 52 treats from every candy food group!
- 4 striped Dylan's Candy Bar pails and 4 striped Dylan's Candy Bar hat boxes to hold your tasty treats
- Your choice of gummy, wrapped, and/or chocolate candies to total 100 pounds
- Scoops & tongs
- Dylan's Candy Bar gold mylar bags with custom stickers. Each bag holds approximately 1/2 - 1 pound of candy
- Candy description labels & frames

\*Please note there is a maximum selection of 2 chocolate candies.

UPGRADE YOUR GOLD MYLAR BAGS TO OUR CHIC CANDY CONTAINERS!