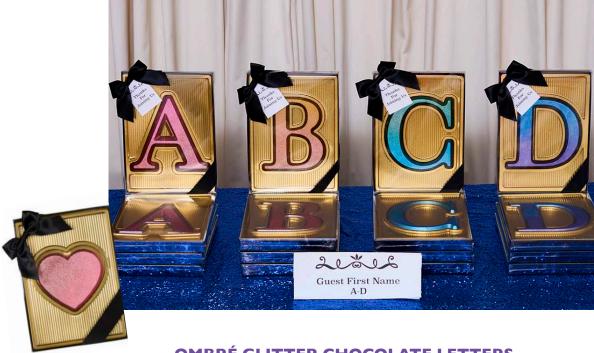

#### DELUXE CANDY CAKES:

SMALL DELUXE
CANDY CAKE \$100

MEDIUM DELUXE CANDY CAKE \$150

LARGE DELUXE
CANDY CAKE \$175

OMBRÉ GLITTER CHOCOLATE LETTERS, NUMBERS, & HEART \$28