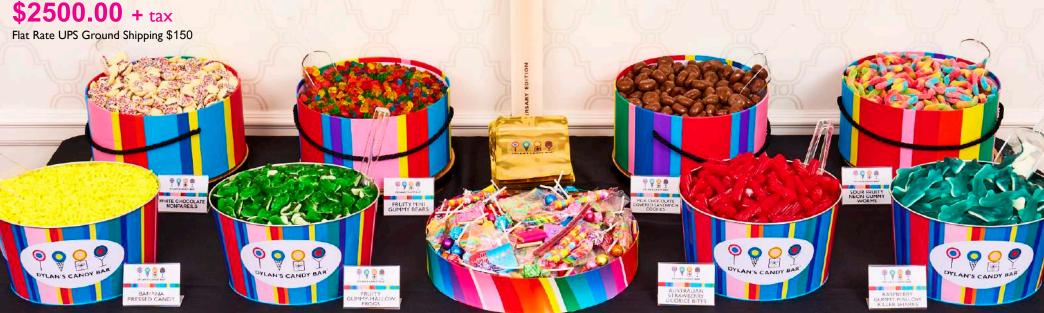

#### **TOTALLY INDULGENT CANDY BUFFET SERVES 100 GUESTS**

#### Your Package Includes:

- 1 Party in a Pop with 52 treats from every candy food group!
- 4 striped Dylan's Candy Bar pails and 4 striped Dylan's Candy Bar hat boxes to hold your tasty treats
- Your choice of gummy, wrapped, and/or chocolate candies to total 100 pounds
- Scoops & tongs
- Dylan's Candy Bar gold mylar bags with custom stickers. Each bag holds approximately 1/2 - 1 pound of candy
- Candy description labels & frames

\*Please note there is a maximum selection of 2 chocolate candies.

UPGRADE YOUR GOLD MYLAR BAGS TO OUR CHIC CANDY CONTAINERS!