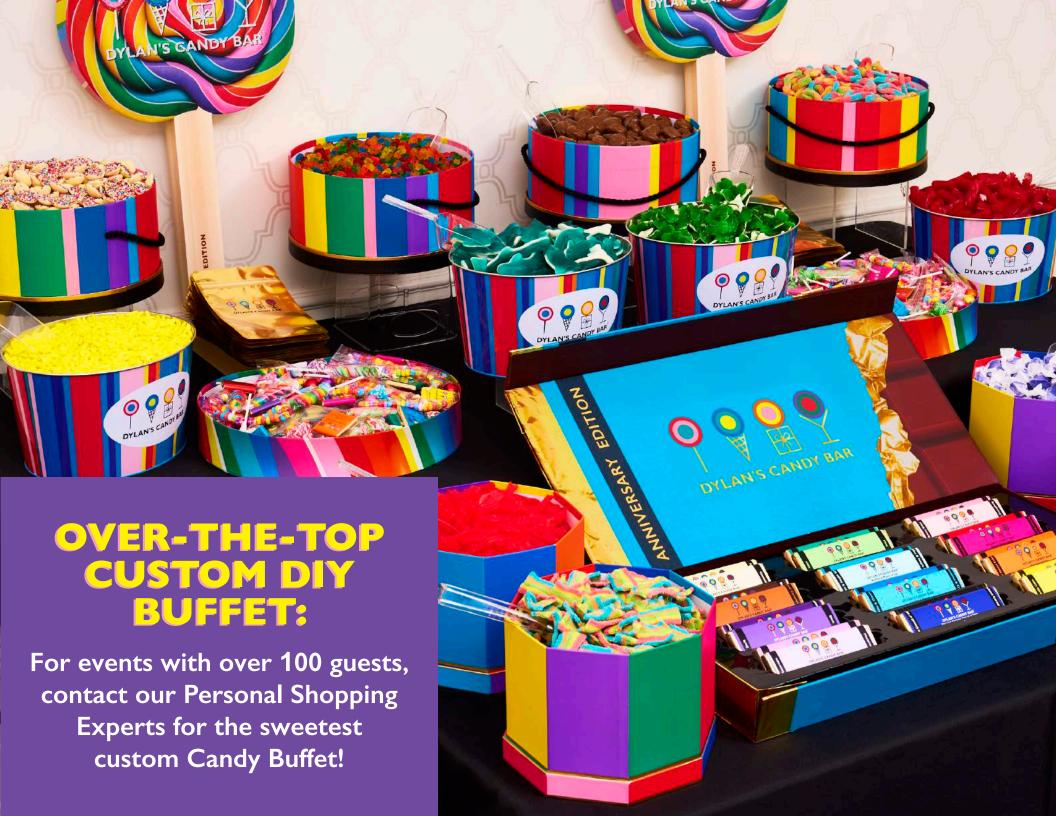

### SWEETEN YOUR CELEBRATIONS

Bring the magic of Dylan's Candy Bar to your next event!

Our brand-new DIY Candy Buffet packages allow you to select both chocolate and gummy candies for your buffet. Browse our pre-priced packages to find your perfect match or contact our Personal Shopping Experts for a custom setup – we're happy to help!

#### Your Package Includes:

- 1 Party in a Pop with 52 treats from every candy food group!
- 4 striped Dylan's Candy Bar pails and 4 striped Dylan's Candy Bar hat boxes to hold your tasty treats
- Your choice of gummy, wrapped, and/or chocolate candies to total 100 pounds
- Scoops & tongs
- Dylan's Candy Bar gold mylar bags with custom stickers. Each bag holds approximately 1/2 - 1 pound of candy
- Candy description labels & frames

#### **SWEET TREAT GIFT TOWERS:**

CHOCOLATE SWEET
TREAT TOWER \$65

GUMMY SWEET
TREAT TOWER \$65

**ANNIVERSARY XL CHOCOLATE BAR GIFT SET \$125** 