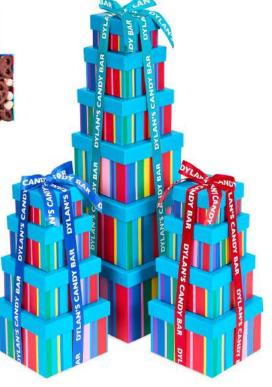

#### DELUXE CANDY CAKES:

SMALL DELUXE
CANDY CAKE \$100

MEDIUM DELUXE CANDY CAKE \$150

LARGE DELUXE
CANDY CAKE \$175

OMBRÉ GLITTER CHOCOLATE LETTERS, NUMBERS, & HEART \$28