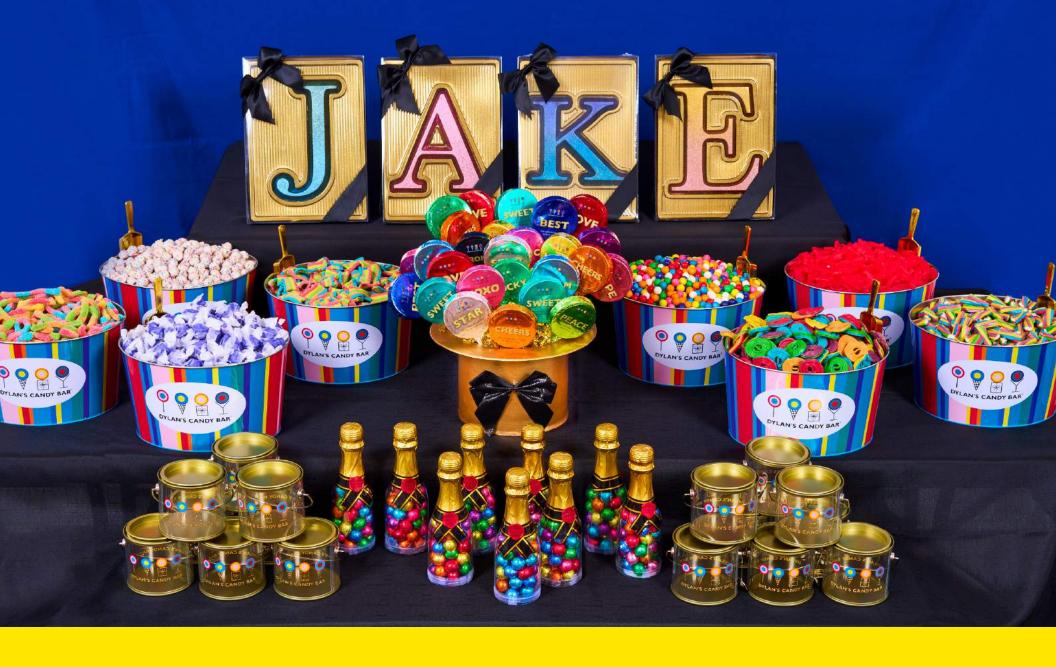

#### Your Package Includes:

- 1 Party in a Pop with 52 treats from every candy food group!
- 4 striped Dylan's Candy Bar pails and 4 striped Dylan's Candy Bar hat boxes to hold your tasty treats
- Your choice of gummy, wrapped, and/or chocolate candies to total 100 pounds
- Scoops & tongs
- Dylan's Candy Bar gold mylar bags with custom stickers. Each bag holds approximately 1/2 - 1 pound of candy
- Candy description labels & frames

\*Please note there is a maximum selection of 2 chocolate candies.

UPGRADE YOUR GOLD MYLAR BAGS TO OUR CHIC CANDY CONTAINERS!