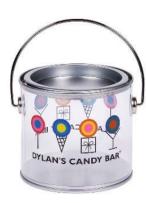

#### **PAINT CAN CONTAINERS:**

GOLD GLITTER PAINT CAN SILVER GLITTER PAINT CAN SIGNATURE PAINT CAN

\$8

Each container holds approximately 1 pound of candy