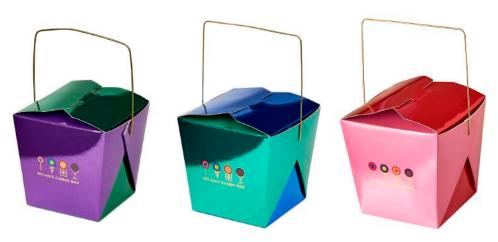

#### **TAKE-OUT BOX CONTAINERS**

PURPLE/GREEN, TURQUOISE/BLUE, PINK/RED

\$3

Each container holds approximately 1 pound of candy