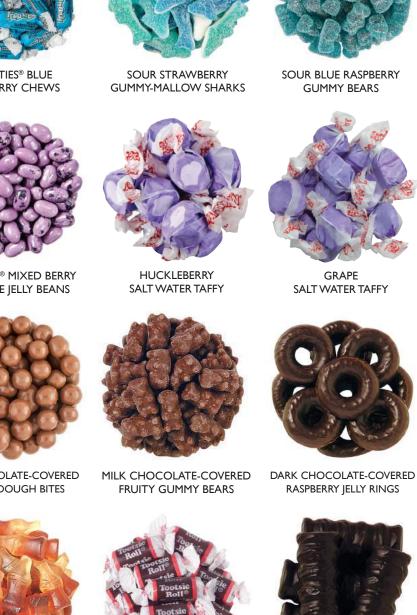

#### Your Package Includes:

 1 Party in a Pop with 52 treats from every candy food group!

4 colorful octagon boxes to hold your tasty treats

 Your choice of gummy, wrapped, and/or chocolate candies to total 25 pounds

#### Your Package Includes:

- 1 Party in a Pop with 52 treats from every candy food group!
- 4 striped Dylan's Candy Bar pails to hold your tasty treats

#### Your Package Includes:

- 1 Party in a Pop with 52 treats from every candy food group!
- 4 striped Dylan's Candy Bar pails and 4 striped Dylan's Candy Bar hat boxes to hold your tasty treats
- Your choice of gummy, wrapped, and/or chocolate candies to total 100 pounds
- Scoops & tongs
- Dylan's Candy Bar gold mylar bags with custom stickers. Each bag holds approximately 1/2 - 1 pound of candy
- Candy description labels & frames

\*Please note there is a maximum selection of 2 chocolate candies.

UPGRADE YOUR GOLD MYLAR BAGS TO OUR CHIC CANDY CONTAINERS!