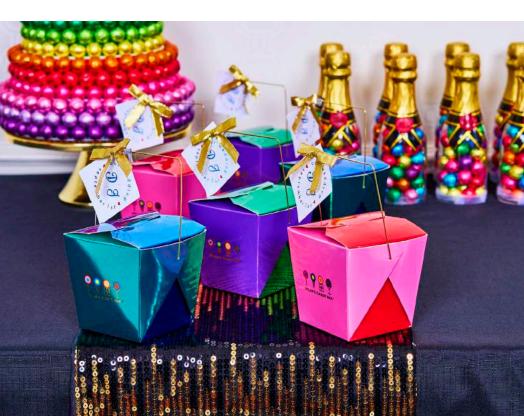

#### **TAKE-OUT BOX CONTAINERS**

PURPLE/GREEN, TURQUOISE/BLUE, PINK/RED

\$3

Each container holds approximately 1 pound of candy