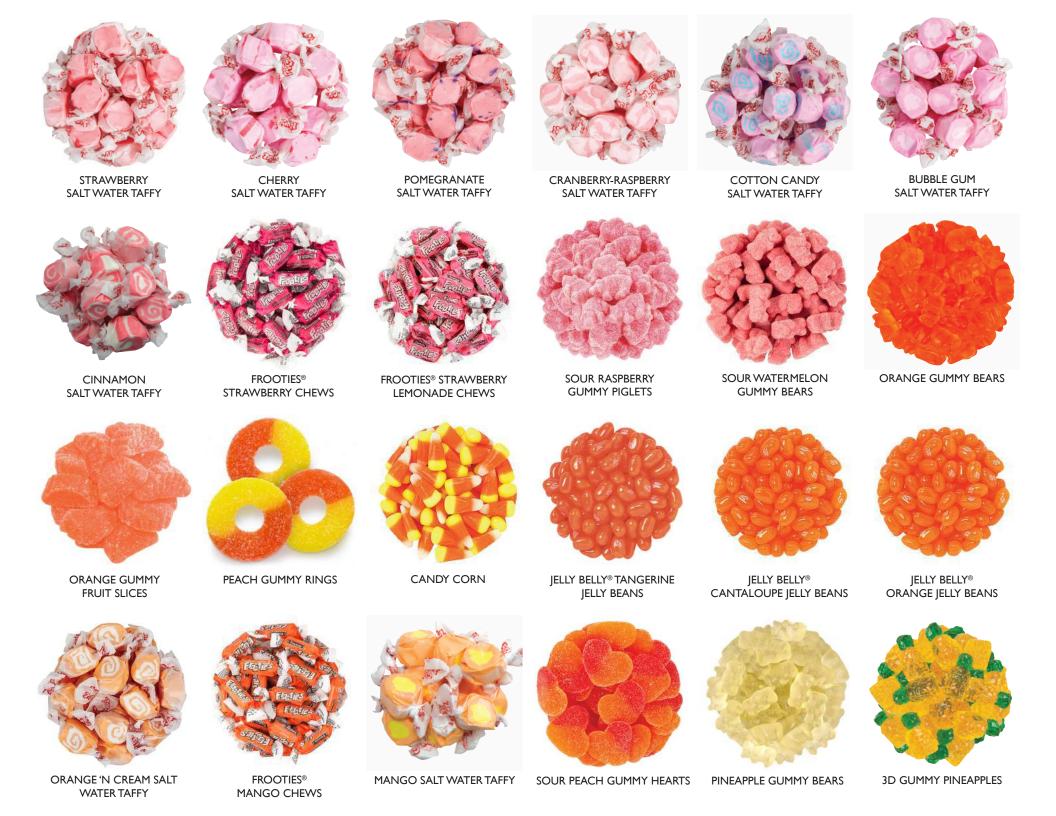

#### Your Package Includes:

 1 Party in a Pop with 52 treats from every candy food group!

4 colorful octagon boxes to hold your tasty treats

 Your choice of gummy, wrapped, and/or chocolate candies to total 25 pounds

#### Your Package Includes:

- 1 Party in a Pop with 52 treats from every candy food group!
- 4 striped Dylan's Candy Bar pails to hold your tasty treats

#### Your Package Includes:

- 1 Party in a Pop with 52 treats from every candy food group!
- 4 striped Dylan's Candy Bar pails and 4 striped Dylan's Candy Bar hat boxes to hold your tasty treats
- Your choice of gummy, wrapped, and/or chocolate candies to total 100 pounds
- Scoops & tongs
- Dylan's Candy Bar gold mylar bags with custom stickers. Each bag holds approximately 1/2 - 1 pound of candy
- Candy description labels & frames

\*Please note there is a maximum selection of 2 chocolate candies.

UPGRADE YOUR GOLD MYLAR BAGS TO OUR CHIC CANDY CONTAINERS!