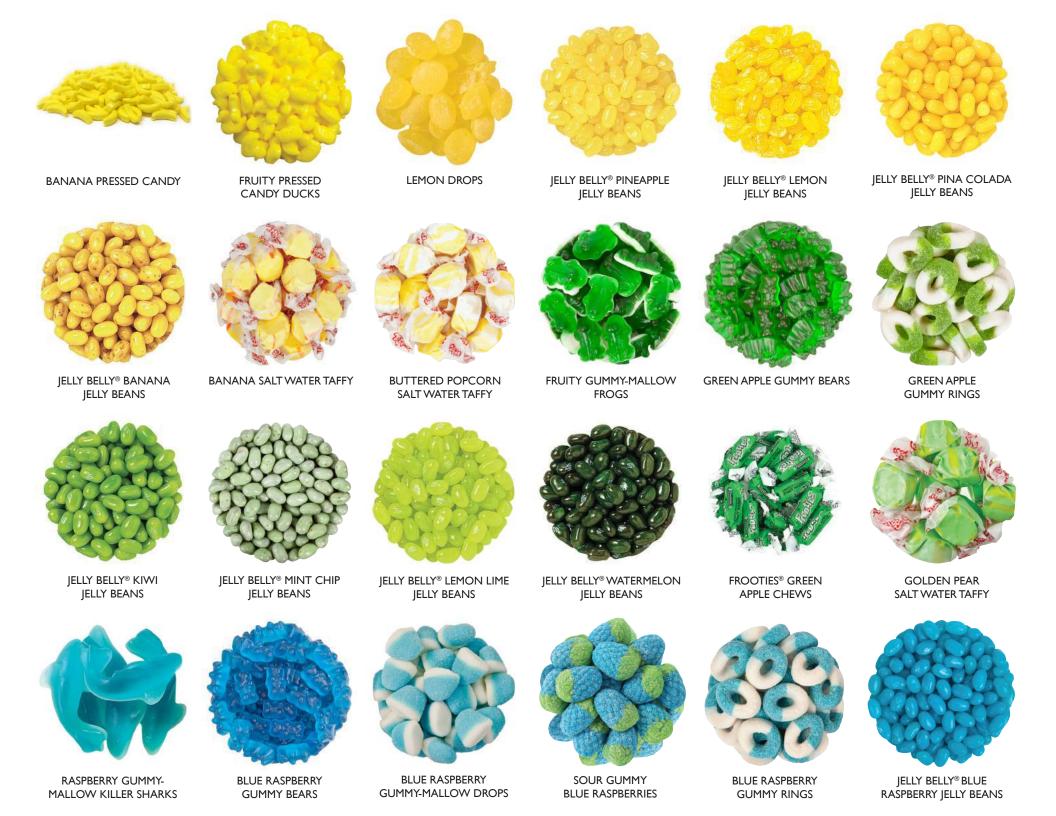

#### Your Package Includes:

 1 Party in a Pop with 52 treats from every candy food group!

4 colorful octagon boxes to hold your tasty treats

 Your choice of gummy, wrapped, and/or chocolate candies to total 25 pounds

#### Your Package Includes:

- 1 Party in a Pop with 52 treats from every candy food group!
- 4 striped Dylan's Candy Bar pails to hold your tasty treats

#### Your Package Includes:

- 1 Party in a Pop with 52 treats from every candy food group!
- 4 striped Dylan's Candy Bar pails and 4 striped Dylan's Candy Bar hat boxes to hold your tasty treats
- Your choice of gummy, wrapped, and/or chocolate candies to total 100 pounds
- Scoops & tongs
- Dylan's Candy Bar gold mylar bags with custom stickers. Each bag holds approximately 1/2 - 1 pound of candy
- Candy description labels & frames

\*Please note there is a maximum selection of 2 chocolate candies.

UPGRADE YOUR GOLD MYLAR BAGS TO OUR CHIC CANDY CONTAINERS!