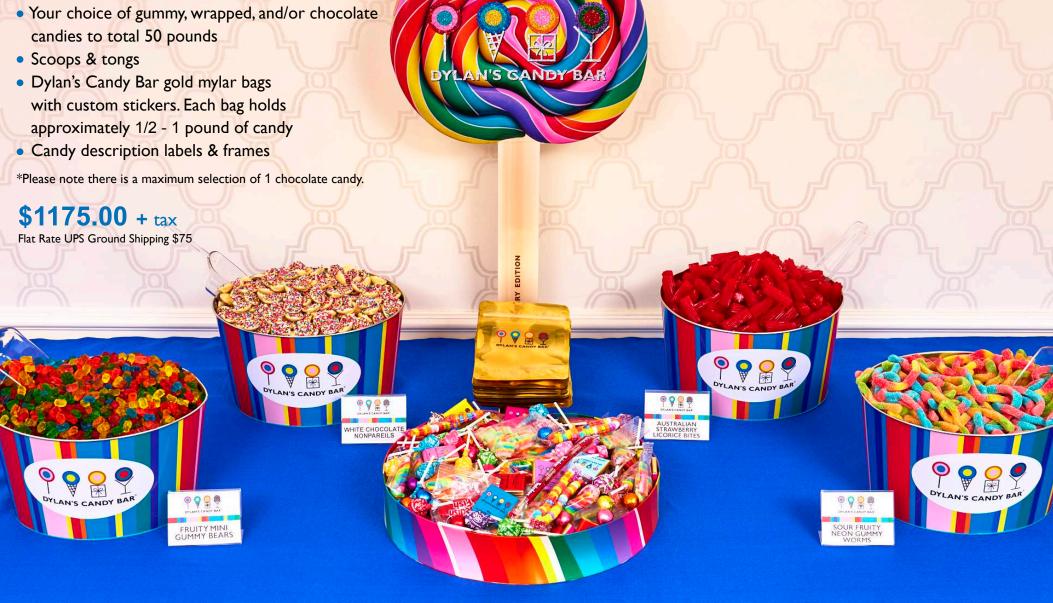

#### Your Package Includes:

- 1 Party in a Pop with 52 treats from every candy food group!
- 4 striped Dylan's Candy Bar pails to hold your tasty treats