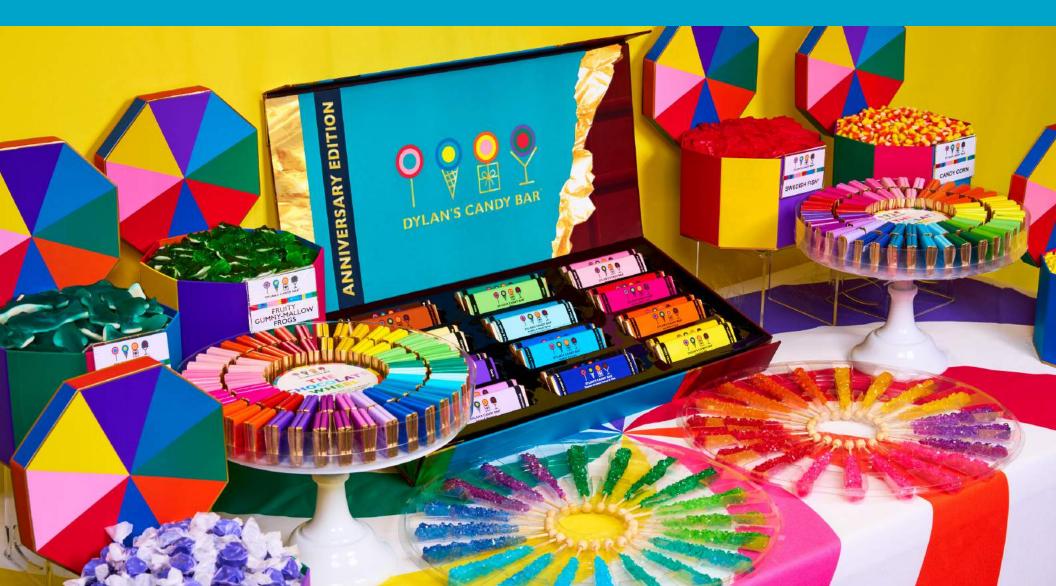

#### Your Package Includes:

 1 Party in a Pop with 52 treats from every candy food group!

4 colorful octagon boxes to hold your tasty treats

 Your choice of gummy, wrapped, and/or chocolate candies to total 25 pounds