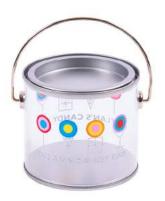

#### **PAINT CAN CONTAINERS:**

GOLD GLITTER PAINT CAN SILVER GLITTER PAINT CAN SIGNATURE PAINT CAN

\$8

Each container holds approximately 1 pound of candy