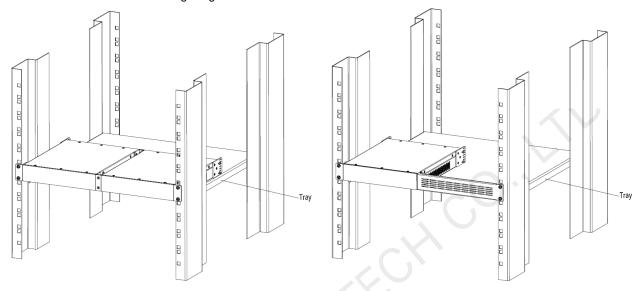

## **Assembling Effect Diagram**

A single CVT8-5G device is half-1U in width. Two CVT8-5G devices, or one CVT8-5G device and a connecting piece can be combined into one assembly that is 1U in width. The assembly can be mounted in a standard 19-inch rack capable of withstanding at least four times the total weight of the mounted equipment. Four M5 screws should be used to fix the assembly.

## **Assembly of Two CVT8-5G**

## Assembly of a CVT8-5G and a Connecting Piece

The connecting piece can be assembled to the right or left side of the CVT8-5G.