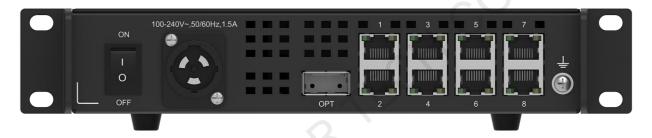

## **Rear Panel**

| Name                        | Description                                                                                                                                                                                                                             |                                                                                                                                                                                                       |  |
|-----------------------------|-----------------------------------------------------------------------------------------------------------------------------------------------------------------------------------------------------------------------------------------|-------------------------------------------------------------------------------------------------------------------------------------------------------------------------------------------------------|--|
| 100-240V~,<br>50/60Hz, 1.5A | Power input connector  ON: Turn on the power.  OFF: Turn off the power.  For the PowerCON connector, users are not allowed to plug in hot.  Pour le connecteur PowerCON, les utilisateurs ne sont pas autorisés à se connecter à chaud. |                                                                                                                                                                                                       |  |
| ОРТ                         | 40G optical port                                                                                                                                                                                                                        |                                                                                                                                                                                                       |  |
| L'A'                        | CVT8-5GS optical module description:  • Hot swappable  • Transmission rate: 40 Gbit/s  • Wavelength: 1310 nm  • Transmission distance: 10 km                                                                                            | CVT8-5GS optical fiber selection:  • Model: OS1/OS2  • Transmission mode: Single-mode twin-core  • Cable diameter: 9/125 μm  • Connector type: LC  • Insertion loss: ≤ 0.3 dB  • Return loss: ≥ 45 dB |  |
|                             | CVT8-5GM optical module description:  • Hot swappable  • Transmission rate: 40 Gbit/s  • Wavelength: 850 nm  • Transmission distance: 100 m                                                                                             | CVT8-5GM optical fiber selection:  • Model: OM3  • Transmission mode: Multi-mode 8-core  • Cable diameter: 50/125 µm  • Connector type: MPO  • Insertion loss: ≤ 0.1 dB                               |  |

| Name | Description                                           |                      |
|------|-------------------------------------------------------|----------------------|
|      |                                                       | Return loss: ≥ 50 dB |
|      |                                                       |                      |
| 1–8  | 5G Gigabit Ethernet ports                             |                      |
|      | Solid green: The Ethernet cable connection is normal. |                      |
|      | Flashing yellow: There is data transmission.          |                      |