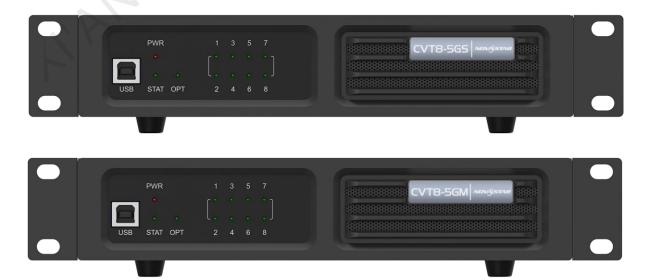

## **Appearance**

#### **Front Panel**

| Name | Description                                                                                                                              |
|------|------------------------------------------------------------------------------------------------------------------------------------------|
| USB  | Type-B USB control port  Connect to the control computer (NovaLCT V5.4.0 or later) for upgrading the CVT8-5G program, not for cascading. |
| PWR  | Power indicator Always on: The power supply is normal.                                                                                   |
| STAT | Running indicator Flashing: The device is functioning normally.                                                                          |
| OPT1 | Optical port indicator Always on: The optical fiber connection is normal.                                                                |
| 1–8  | Ethernet port indicators Always on: The Ethernet cable connection is normal.                                                             |

## **Features**

- Models include the CVT8-5GS (single-mode) and the CVT8-5GM (multi-mode).
- 1x optical port with bandwidth up to 40 Gbit/s, hot-swappable optical module supplied
- 8x 5G BaseT Ethernet ports, bandwidth of each up to 5 Gbit/s
- 1x type-B USB control port