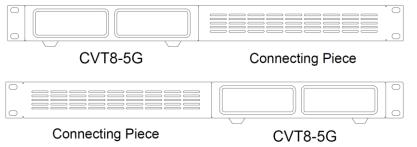

The CVT8-5G hardware design focuses on the practicality and convenience of the on-site installation. It can be mounted horizontally, in a suspended way, or rack mounted, which is easy, secure and reliable. For rack mounting, two CVT8-5G devices, or one CVT8-5G device and a connecting piece can be combined into one assembly that is 1U in width.

## **Assembling Effect Diagram**

A single CVT8-5G device is half-1U in width. Two CVT8-5G devices, or one CVT8-5G device and a connecting piece can be combined into one assembly that is 1U in width. The assembly can be mounted in a standard 19-inch rack capable of withstanding at least four times the total weight of the mounted equipment. Four M5 screws should be used to fix the assembly.

## Assembly of a CVT8-5G and a Connecting Piece

The connecting piece can be assembled to the right or left side of the CVT8-5G.