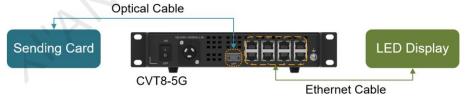

### Introduction

The CVT8-5G fiber converter offers a cost-effective way of conversion between optical signals and electrical signals for video sources to connect the sending card to the LED display. Delivering a full-duplex, efficient and stable data transmission that is not easily interfered with, this converter is ideal for long-distance transmission.

## **Applications**

The CVT8-5G is used for long-distance data transmission.