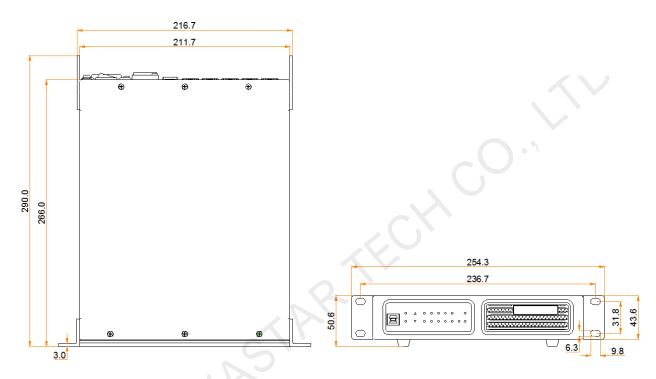

## **Dimensions**

Tolerance: ±0.3 Unit: mm

# **Specifications**

| Power supply   100-240V-, 50/60Hz, 1.5A                                                                                                                                                                                                                                                                                                                                                                                                                                                                                                                                                                                                                                                                                                                                                                                                                                                                                                                                                                                                                                                                                                                                                                                                                                                                                                                                                                                                                                                                                                                                                                                                                                                                                                                                                                                                                                                                                                                                                                                                                                                                                        |             | 1                       |                                                   |
|--------------------------------------------------------------------------------------------------------------------------------------------------------------------------------------------------------------------------------------------------------------------------------------------------------------------------------------------------------------------------------------------------------------------------------------------------------------------------------------------------------------------------------------------------------------------------------------------------------------------------------------------------------------------------------------------------------------------------------------------------------------------------------------------------------------------------------------------------------------------------------------------------------------------------------------------------------------------------------------------------------------------------------------------------------------------------------------------------------------------------------------------------------------------------------------------------------------------------------------------------------------------------------------------------------------------------------------------------------------------------------------------------------------------------------------------------------------------------------------------------------------------------------------------------------------------------------------------------------------------------------------------------------------------------------------------------------------------------------------------------------------------------------------------------------------------------------------------------------------------------------------------------------------------------------------------------------------------------------------------------------------------------------------------------------------------------------------------------------------------------------|-------------|-------------------------|---------------------------------------------------|
| Rated power consumption   33 W                                                                                                                                                                                                                                                                                                                                                                                                                                                                                                                                                                                                                                                                                                                                                                                                                                                                                                                                                                                                                                                                                                                                                                                                                                                                                                                                                                                                                                                                                                                                                                                                                                                                                                                                                                                                                                                                                                                                                                                                                                                                                                 |             | Power supply            | 100-240V~, 50/60Hz, 1.5A                          |
| Humidity   10% RH to 80% RH, non-condensing                                                                                                                                                                                                                                                                                                                                                                                                                                                                                                                                                                                                                                                                                                                                                                                                                                                                                                                                                                                                                                                                                                                                                                                                                                                                                                                                                                                                                                                                                                                                                                                                                                                                                                                                                                                                                                                                                                                                                                                                                                                                                    |             | Rated power consumption | 33 W                                              |
| Humidity   10% RH to 80% RH, non-condensing                                                                                                                                                                                                                                                                                                                                                                                                                                                                                                                                                                                                                                                                                                                                                                                                                                                                                                                                                                                                                                                                                                                                                                                                                                                                                                                                                                                                                                                                                                                                                                                                                                                                                                                                                                                                                                                                                                                                                                                                                                                                                    |             | Temperature             | -20°C to +55°C                                    |
| Physical Specifications   Dimensions   254.3 mm × 50.6 mm × 290.0 mm                                                                                                                                                                                                                                                                                                                                                                                                                                                                                                                                                                                                                                                                                                                                                                                                                                                                                                                                                                                                                                                                                                                                                                                                                                                                                                                                                                                                                                                                                                                                                                                                                                                                                                                                                                                                                                                                                                                                                                                                                                                           |             | Humidity                | 10% RH to 80% RH, non-condensing                  |
| Physical Specifications   Dimensions   254.3 mm × 50.6 mm × 290.0 mm                                                                                                                                                                                                                                                                                                                                                                                                                                                                                                                                                                                                                                                                                                                                                                                                                                                                                                                                                                                                                                                                                                                                                                                                                                                                                                                                                                                                                                                                                                                                                                                                                                                                                                                                                                                                                                                                                                                                                                                                                                                           | _           | Temperature             | -20°C to +70°C                                    |
| Net weight   2.26 kg     Note: It is the weight of a single product only.                                                                                                                                                                                                                                                                                                                                                                                                                                                                                                                                                                                                                                                                                                                                                                                                                                                                                                                                                                                                                                                                                                                                                                                                                                                                                                                                                                                                                                                                                                                                                                                                                                                                                                                                                                                                                                                                                                                                                                                                                                                      | Environment | Humidity                | 10% RH to 95% RH, non-condensing                  |
| Net weight  2.26 kg Note: It is the weight of a single product only.  Gross weight  3.26 kg Note: It is the total weight of the product, accessories and packing materials packed according to the packing specifications.  Packing Information  Outer box  387.0 mm × 173.0 mm × 359.0 mm, kraft paper box  Packing box  362.0 mm × 141.0 mm × 331.0 mm, kraft paper box  1x Power cord, 1x USB cable 2x 40G optical modules (one for the controller) 1x Supporting bracket A (with nuts), 1x Supporting bracket B (without nuts) 1x Connecting piece 12x M3*8 screws 1x Assembling diagram                                                                                                                                                                                                                                                                                                                                                                                                                                                                                                                                                                                                                                                                                                                                                                                                                                                                                                                                                                                                                                                                                                                                                                                                                                                                                                                                                                                                                                                                                                                                   |             | Dimensions              | 254.3 mm × 50.6 mm × 290.0 mm                     |
| Gross weight  3.26 kg Note: It is the total weight of the product, accessories and packing materials packed according to the packing specifications.  Packing Information  Outer box  387.0 mm × 173.0 mm × 359.0 mm, kraft paper box  Packing box  362.0 mm × 141.0 mm × 331.0 mm, kraft paper box  Accessories  1x Power cord, 1x USB cable 2x 40G optical modules (one for the controller) 1x Supporting bracket A (with nuts), 1x Supporting bracket B (without nuts) 1x Connecting piece 12x M3*8 screws 1x Assembling diagram                                                                                                                                                                                                                                                                                                                                                                                                                                                                                                                                                                                                                                                                                                                                                                                                                                                                                                                                                                                                                                                                                                                                                                                                                                                                                                                                                                                                                                                                                                                                                                                            |             | Net weight              | 2.26 kg                                           |
| Note: It is the total weight of the product, accessories and packing materials packed according to the packing specifications.  Packing Information  Outer box  387.0 mm × 173.0 mm × 359.0 mm, kraft paper box  Packing box  362.0 mm × 141.0 mm × 331.0 mm, kraft paper box  • 1x Power cord, 1x USB cable • 2x 40G optical modules (one for the controller) • 1x Supporting bracket A (with nuts), 1x Supporting bracket B (without nuts) • 1x Connecting piece • 12x M3*8 screws • 1x Assembling diagram                                                                                                                                                                                                                                                                                                                                                                                                                                                                                                                                                                                                                                                                                                                                                                                                                                                                                                                                                                                                                                                                                                                                                                                                                                                                                                                                                                                                                                                                                                                                                                                                                   |             | 4                       | Note: It is the weight of a single product only.  |
| Packing Information  Outer box  Packing box  Accessories  Packing box  Accessories  Duter box  Accessories  Outer box  187.0 mm × 173.0 mm × 359.0 mm, kraft paper box  1887.0 mm × 141.0 mm × 331.0 mm, kraft paper box  1887.0 mm × 141.0 mm × 331.0 mm, kraft paper box  1887.0 mm × 141.0 mm × 331.0 mm, kraft paper box  1887.0 mm × 141.0 mm × 331.0 mm, kraft paper box  1887.0 mm × 141.0 mm × 331.0 mm, kraft paper box  1887.0 mm × 141.0 mm × 331.0 mm, kraft paper box  1887.0 mm × 141.0 mm × 331.0 mm, kraft paper box  1887.0 mm × 141.0 mm × 331.0 mm, kraft paper box  1887.0 mm × 141.0 mm × 331.0 mm, kraft paper box  1887.0 mm × 141.0 mm × 331.0 mm, kraft paper box  1887.0 mm × 141.0 mm × 331.0 mm, kraft paper box  1887.0 mm × 141.0 mm × 331.0 mm, kraft paper box  1887.0 mm × 141.0 mm × 331.0 mm, kraft paper box  1887.0 mm × 141.0 mm × 331.0 mm, kraft paper box  1887.0 mm × 141.0 mm × 331.0 mm, kraft paper box  1887.0 mm × 141.0 mm × 331.0 mm, kraft paper box  1887.0 mm × 141.0 mm × 331.0 mm, kraft paper box  1888.0 mm × 141.0 mm × 331.0 mm, kraft paper box  1888.0 mm × 141.0 mm × 331.0 mm, kraft paper box  1889.0 mm × 141.0 mm × 331.0 mm, kraft paper box  1889.0 mm × 141.0 mm × 331.0 mm, kraft paper box  1889.0 mm × 141.0 mm × 331.0 mm, kraft paper box  1889.0 mm × 141.0 mm × 331.0 mm, kraft paper box  1889.0 mm × 141.0 mm × 331.0 mm, kraft paper box  1889.0 mm × 141.0 mm × 331.0 mm, kraft paper box  1889.0 mm × 141.0 mm × 331.0 mm, kraft paper box  1889.0 mm × 141.0 mm × 331.0 mm, kraft paper box  1889.0 mm × 141.0 mm × 331.0 mm, kraft paper box  1889.0 mm × 141.0 mm × 331.0 mm, kraft paper box  1889.0 mm × 141.0 mm × 331.0 mm, kraft paper box  1889.0 mm × 141.0 mm × 331.0 mm, kraft paper box  1889.0 mm × 141.0 mm × 331.0 mm, kraft paper box  1889.0 mm × 141.0 mm × 331.0 mm, kraft paper box  1889.0 mm × 141.0 mm × 331.0 mm, kraft paper box  1889.0 mm × 141.0 mm × 331.0 mm, kraft paper box  1889.0 mm × 141.0 mm × 34.0 mm × 141.0 mm × 34.0 mm × 141.0 mm |             | Gross weight            | 3.26 kg                                           |
| Packing box  362.0 mm × 141.0 mm × 331.0 mm, kraft paper box  • 1x Power cord, 1x USB cable • 2x 40G optical modules (one for the controller) • 1x Supporting bracket A (with nuts), 1x Supporting bracket B (without nuts) • 1x Connecting piece • 12x M3*8 screws • 1x Assembling diagram                                                                                                                                                                                                                                                                                                                                                                                                                                                                                                                                                                                                                                                                                                                                                                                                                                                                                                                                                                                                                                                                                                                                                                                                                                                                                                                                                                                                                                                                                                                                                                                                                                                                                                                                                                                                                                    |             |                         | packing materials packed according to the packing |
| Packing box  362.0 mm × 141.0 mm × 331.0 mm, kraft paper box  • 1x Power cord, 1x USB cable • 2x 40G optical modules (one for the controller) • 1x Supporting bracket A (with nuts), 1x Supporting bracket B (without nuts) • 1x Connecting piece • 12x M3*8 screws • 1x Assembling diagram                                                                                                                                                                                                                                                                                                                                                                                                                                                                                                                                                                                                                                                                                                                                                                                                                                                                                                                                                                                                                                                                                                                                                                                                                                                                                                                                                                                                                                                                                                                                                                                                                                                                                                                                                                                                                                    |             | Outer box               | 387.0 mm × 173.0 mm × 359.0 mm, kraft paper box   |
| <ul> <li>2x 40G optical modules (one for the controller)</li> <li>1x Supporting bracket A (with nuts), 1x Supporting bracket B (without nuts)</li> <li>1x Connecting piece</li> <li>12x M3*8 screws</li> <li>1x Assembling diagram</li> </ul>                                                                                                                                                                                                                                                                                                                                                                                                                                                                                                                                                                                                                                                                                                                                                                                                                                                                                                                                                                                                                                                                                                                                                                                                                                                                                                                                                                                                                                                                                                                                                                                                                                                                                                                                                                                                                                                                                  | momation    | Packing box             | 362.0 mm × 141.0 mm × 331.0 mm, kraft paper box   |
| <ul> <li>1x Supporting bracket A (with nuts), 1x Supporting bracket B (without nuts)</li> <li>1x Connecting piece</li> <li>12x M3*8 screws</li> <li>1x Assembling diagram</li> </ul>                                                                                                                                                                                                                                                                                                                                                                                                                                                                                                                                                                                                                                                                                                                                                                                                                                                                                                                                                                                                                                                                                                                                                                                                                                                                                                                                                                                                                                                                                                                                                                                                                                                                                                                                                                                                                                                                                                                                           |             | Accessories             | 1x Power cord, 1x USB cable                       |
| (without nuts)  • 1x Connecting piece  • 12x M3*8 screws  • 1x Assembling diagram                                                                                                                                                                                                                                                                                                                                                                                                                                                                                                                                                                                                                                                                                                                                                                                                                                                                                                                                                                                                                                                                                                                                                                                                                                                                                                                                                                                                                                                                                                                                                                                                                                                                                                                                                                                                                                                                                                                                                                                                                                              |             |                         | • 2x 40G optical modules (one for the controller) |
| 12x M3*8 screws     1x Assembling diagram                                                                                                                                                                                                                                                                                                                                                                                                                                                                                                                                                                                                                                                                                                                                                                                                                                                                                                                                                                                                                                                                                                                                                                                                                                                                                                                                                                                                                                                                                                                                                                                                                                                                                                                                                                                                                                                                                                                                                                                                                                                                                      |             |                         |                                                   |
| • 1x Assembling diagram                                                                                                                                                                                                                                                                                                                                                                                                                                                                                                                                                                                                                                                                                                                                                                                                                                                                                                                                                                                                                                                                                                                                                                                                                                                                                                                                                                                                                                                                                                                                                                                                                                                                                                                                                                                                                                                                                                                                                                                                                                                                                                        |             |                         | 1x Connecting piece                               |
|                                                                                                                                                                                                                                                                                                                                                                                                                                                                                                                                                                                                                                                                                                                                                                                                                                                                                                                                                                                                                                                                                                                                                                                                                                                                                                                                                                                                                                                                                                                                                                                                                                                                                                                                                                                                                                                                                                                                                                                                                                                                                                                                |             |                         | • 12x M3*8 screws                                 |
| 1x Certificate of Approval                                                                                                                                                                                                                                                                                                                                                                                                                                                                                                                                                                                                                                                                                                                                                                                                                                                                                                                                                                                                                                                                                                                                                                                                                                                                                                                                                                                                                                                                                                                                                                                                                                                                                                                                                                                                                                                                                                                                                                                                                                                                                                     |             |                         | 1x Assembling diagram                             |
|                                                                                                                                                                                                                                                                                                                                                                                                                                                                                                                                                                                                                                                                                                                                                                                                                                                                                                                                                                                                                                                                                                                                                                                                                                                                                                                                                                                                                                                                                                                                                                                                                                                                                                                                                                                                                                                                                                                                                                                                                                                                                                                                |             |                         | 1x Certificate of Approval                        |