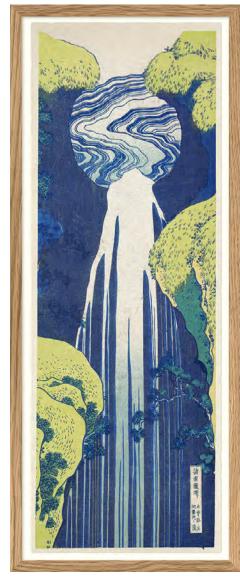

## JAPANESE UKIYO-E EXPLORATION

We have expanded our tribute to the masters of the woodblock prints due to new great archival findings

4811

### JAPANESE UKIYO-E EXPLORATION

Design no. 4807 & 4808 30x30, 61x61 and MEGA square 112x112 cm

Design no. 4809 & 4810 30x40, 50x70, 70x100 and MEGA 112x158 cm

Design no. 4811 35x112 and MEGA slim 61x158 cm