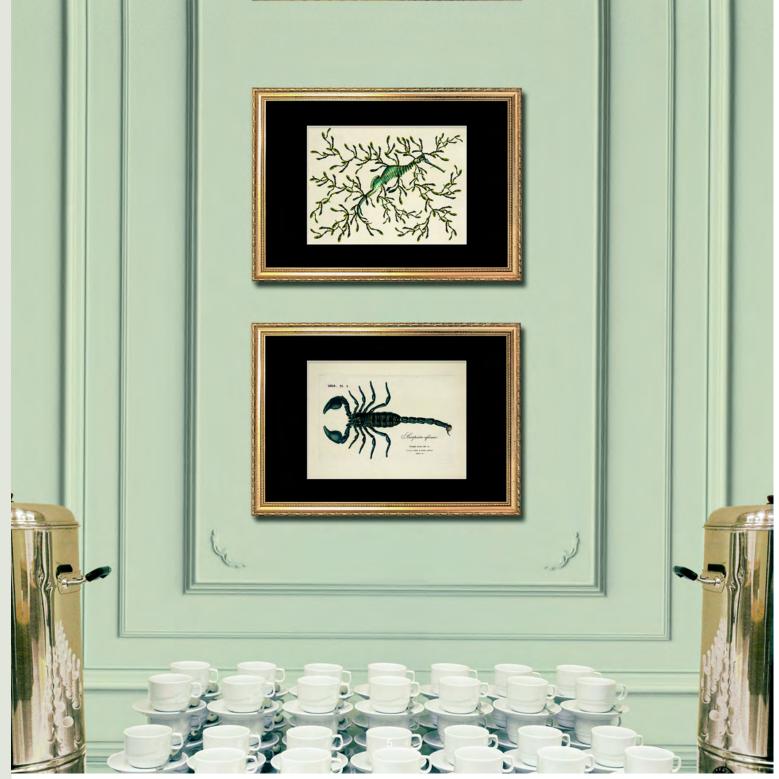

## **MUSEUM DYBDAHLUM**

New findings from our expedition into the unknown areas of visual heritage. With the Museum Dybdalum collection we highlight drawings and hand colourings from the early days when the world was full of white spots yet to be discovered.

Designed with a special gold frame and black passepartout.

All designs 15x21 and 21x30 cm. Size referring to passepartout.

D007

D008

D009

D010