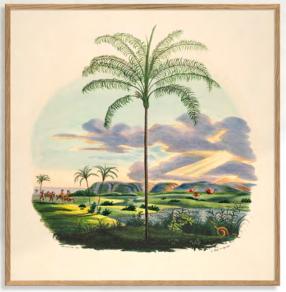

#### BOTANICAL PALMARUM RE-VISITED

We re-visited the book and found a few new designs to include in the popular Palm Tree Collection, including new square prints.

Design no. 3540 & 3541 30x30, 61x61 and MEGA square 112x112 cm

Design no. 3542 & 3543 30x40, 50x70, 70x100 and MEGA 112x158 cm

Design no. SQ157 & SQ158 mini 15x15 cm

Design no. RC229 & RC230 mini 15x21 cm

RC229

RC230