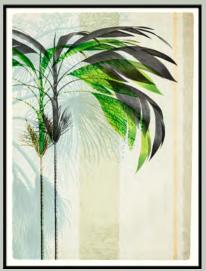

#### BOTANICAL PALMARUM RE-VISITED

We re-visited the book and found a few new designs to include in the popular Palm Tree Collection, including new square prints.

Design no. 3540 & 3541 30x30, 61x61 and MEGA square 112x112 cm

Design no. 3542 & 3543 30x40, 50x70, 70x100 and MEGA 112x158 cm

Design no. SQ157 & SQ158 mini 15x15 cm

Design no. RC229 & RC230 mini 15x21 cm

RC229

RC230