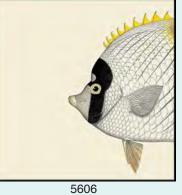

# FISHY GALORE

Our fish keeps reproducing.

- Junio Ina

300000 W

We welcome new sizes, shapes and colours. Now available in multiple sizes. We can guide you.

5605

## **THE FISHES**

Here comes the new ones to complete our massive colourful underwater collection

All square designs 30x30, 61x61 and MEGA square 112x112 cm

Design no. 5605 35x112 and MEGA slim 61x158 cm