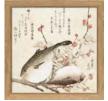

## JAPANESE UKIYO-E EXPLORATION

We have expanded our tribute to the masters of the woodblock prints due to new great archival findings

4811

### JAPANESE UKIYO-E EXPLORATION

Design no. 4807 & 4808 30x30, 61x61 and MEGA square 112x112 cm

Design no. 4809 & 4810 30x40, 50x70, 70x100 and MEGA 112x158 cm

Design no. 4811 35x112 and MEGA slim 61x158 cm