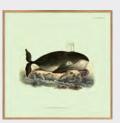

## **MUSEUM DYBDAHLUM**

New findings from our expedition into the unknown areas of visual heritage. With the Museum Dybdalum collection we highlight drawings and hand colourings from the early days when the world was full of white spots yet to be discovered.

Designed with a special gold frame and black passepartout.

All designs 15x21 and 21x30 cm. Size referring to passepartout.

D007

D008

D009

D010