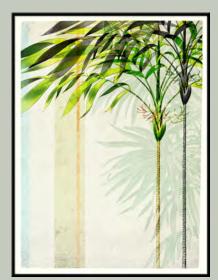

#### BOTANICAL PALMARUM RE-VISITED

We re-visited the book and found a few new designs to include in the popular Palm Tree Collection, including new square prints.

Design no. 3540 & 3541 30x30, 61x61 and MEGA square 112x112 cm

Design no. 3542 & 3543 30x40, 50x70, 70x100 and MEGA 112x158 cm

Design no. SQ157 & SQ158 mini 15x15 cm

Design no. RC229 & RC230 mini 15x21 cm

RC229

RC230