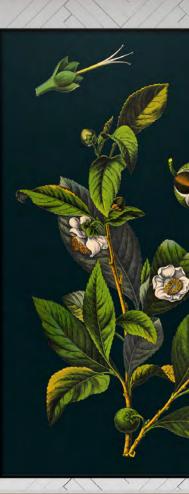

## **FLORIUM NOIR**

New collection highlighting the daily use of herbal plants.

Printed on a deep black for extra focus on the saturated details.

2400 Coffee

2401 Tea

2402 Ginger

2403 Cocoa

2404 Vanilla

## **FLORIUM NOIR**

Design no. 2400 to 2404 30x40, 50x70, 70x100 and MEGA 1<u>12x158 cm</u>

Design no RC224-228 are minis size 15x21 cm Design no SQ145-153 are minis size 15x15 cm