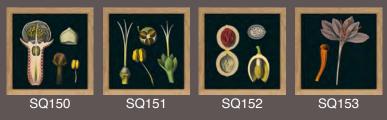

## **FLORIUM NOIR**

New collection highlighting the daily use of herbal plants.

Printed on a deep black for extra focus on the saturated details.

2400 Coffee

2401 Tea

2402 Ginger

2403 Cocoa

2404 Vanilla

## **FLORIUM NOIR**

Design no. 2400 to 2404 30x40, 50x70, 70x100 and MEGA 1<u>12x158 cm</u>

Design no RC224-228 are minis size 15x21 cm Design no SQ145-153 are minis size 15x15 cm