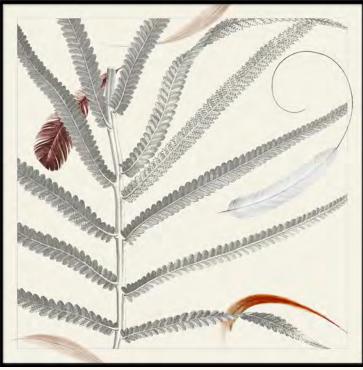

## **PLUMES EN APESANTEUR**

Our take on a more levitated world. Feathers, birds, leaves, plants and the important space inbetween.

Design no. 6700 & 6701 30x30, 61x61 and MEGA square 112x112 cm

Design no. 6702 & 6703 30x40, 50x70, 70x100 and MEGA 112x158 cm

Design no. 6704 35x112 and MEGA slim 61x158 cm