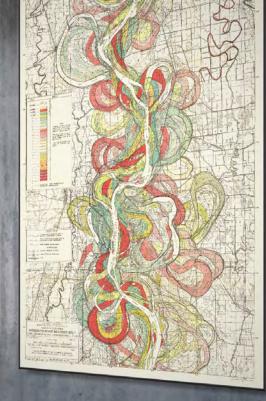

## MISSISSIPPI MEANDERS

New collection showing the beautiful graphic visualisation of the iconic Mississippi River.

All designs 30x40, 50x70, 70x100 and MEGA 112x158 cm

8402

8401