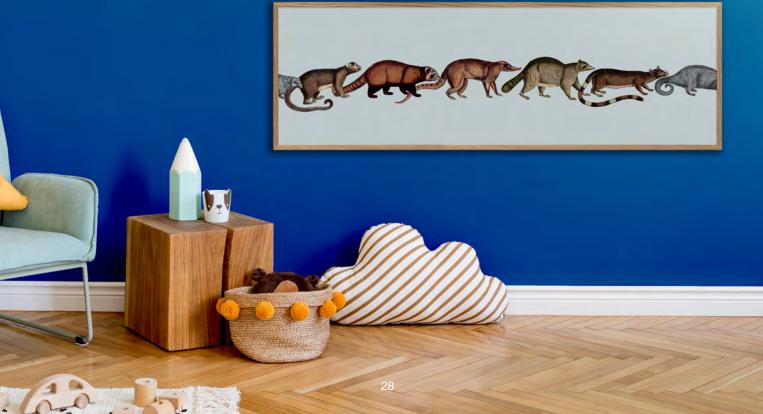

# ANIMALS

We have added more marvellous mammals to the collection of animals on a green background.

Also we have freestyled and created new imaginative creatues.

All square designs in size 30x30 and 61x61 cm