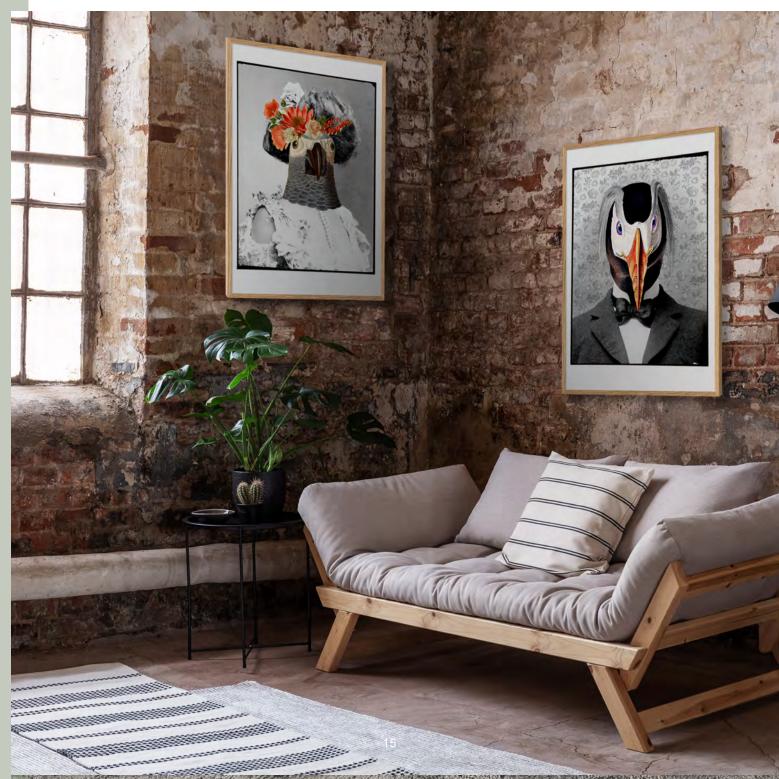

## **CITY BIRDS**

A new take on our feathered friends. Dressed up for a life outside the bird-cage.

All designs in two sizes 30x40 and 50x70 cm

9100

-

A. 1. 10. 1

9101

9102