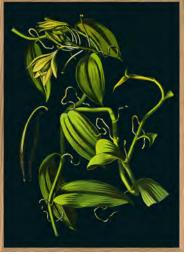

## **FLORIUM NOIR**

New collection highlighting the daily use of herbal plants.

Printed on a deep black for extra focus on the saturated details.

2400 Coffee

2401 Tea

2402 Ginger

2403 Cocoa

2404 Vanilla

## **FLORIUM NOIR**

Design no. 2400 to 2404 30x40, 50x70, 70x100 and MEGA 1<u>12x158 cm</u>

Design no RC224-228 are minis size 15x21 cm Design no SQ145-153 are minis size 15x15 cm