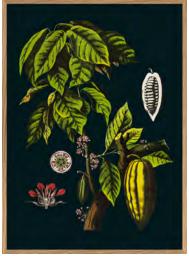

## **FLORIUM NOIR**

New collection highlighting the daily use of herbal plants.

Printed on a deep black for extra focus on the saturated details.

2400 Coffee

2401 Tea

2402 Ginger

2403 Cocoa

2404 Vanilla

## **FLORIUM NOIR**

Design no. 2400 to 2404 30x40, 50x70, 70x100 and MEGA 1<u>12x158 cm</u>

Design no RC224-228 are minis size 15x21 cm Design no SQ145-153 are minis size 15x15 cm