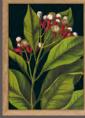

## **FLORIUM NOIR**

New collection highlighting the daily use of herbal plants.

Printed on a deep black for extra focus on the saturated details.

2400 Coffee

2401 Tea

2402 Ginger

2403 Cocoa

2404 Vanilla

## **FLORIUM NOIR**

Design no. 2400 to 2404 30x40, 50x70, 70x100 and MEGA 1<u>12x158 cm</u>

Design no RC224-228 are minis size 15x21 cm Design no SQ145-153 are minis size 15x15 cm