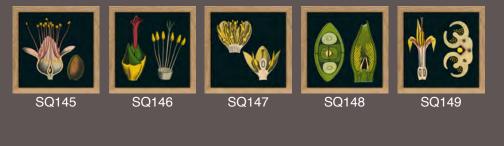

## **FLORIUM NOIR**

New collection highlighting the daily use of herbal plants.

Printed on a deep black for extra focus on the saturated details.

2400 Coffee

2401 Tea

2402 Ginger

2403 Cocoa

2404 Vanilla

## **FLORIUM NOIR**

Design no. 2400 to 2404 30x40, 50x70, 70x100 and MEGA 1<u>12x158 cm</u>

Design no RC224-228 are minis size 15x21 cm Design no SQ145-153 are minis size 15x15 cm