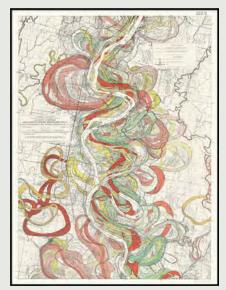

## MISSISSIPPI MEANDERS

New collection showing the beautiful graphic visualisation of the iconic Mississippi River.

All designs 30x40, 50x70, 70x100 and MEGA 112x158 cm

8402

8401