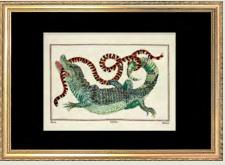

## **MUSEUM DYBDAHLUM**

New findings from our expedition into the unknown areas of visual heritage. With the Museum Dybdalum collection we highlight drawings and hand colourings from the early days when the world was full of white spots yet to be discovered.

Designed with a special gold frame and black passepartout.

All designs 15x21 and 21x30 cm. Size referring to passepartout.

D007

D008

D009

D010