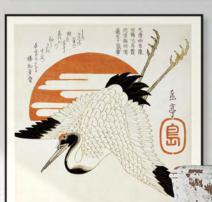

## JAPANESE UKIYO-E EXPLORATION

We have expanded our tribute to the masters of the woodblock prints due to new great archival findings

4811

### JAPANESE UKIYO-E EXPLORATION

Design no. 4807 & 4808 30x30, 61x61 and MEGA square 112x112 cm

Design no. 4809 & 4810 30x40, 50x70, 70x100 and MEGA 112x158 cm

Design no. 4811 35x112 and MEGA slim 61x158 cm