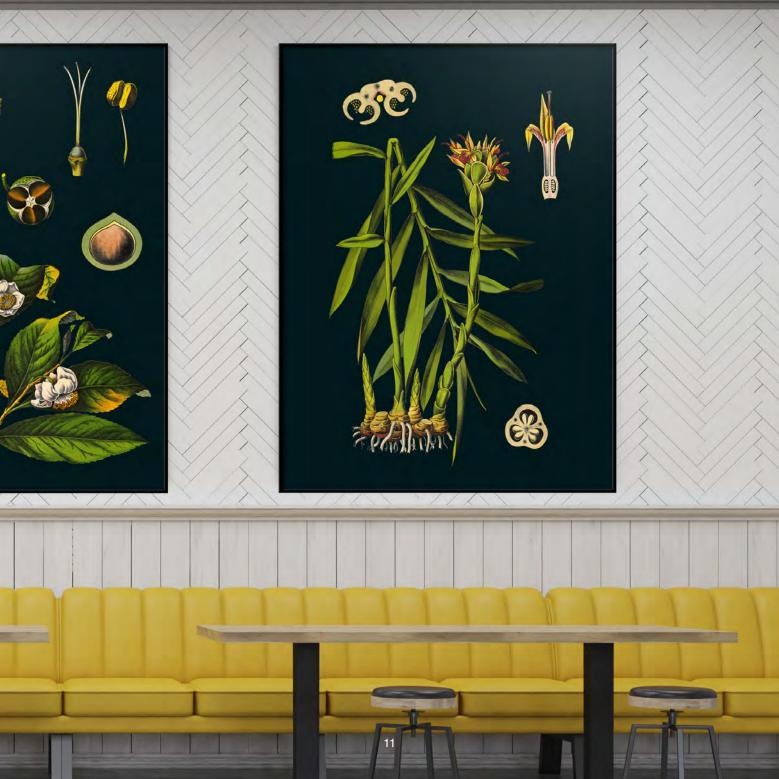

## **FLORIUM NOIR**

New collection highlighting the daily use of herbal plants.

Printed on a deep black for extra focus on the saturated details.

2400 Coffee

2401 Tea

2402 Ginger

2403 Cocoa

2404 Vanilla

## **FLORIUM NOIR**

Design no. 2400 to 2404 30x40, 50x70, 70x100 and MEGA 1<u>12x158 cm</u>

Design no RC224-228 are minis size 15x21 cm Design no SQ145-153 are minis size 15x15 cm