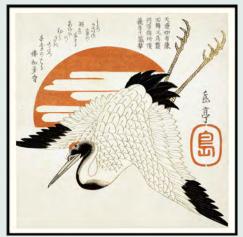

## JAPANESE UKIYO-E EXPLORATION

We have expanded our tribute to the masters of the woodblock prints due to new great archival findings

4811

### JAPANESE UKIYO-E EXPLORATION

Design no. 4807 & 4808 30x30, 61x61 and MEGA square 112x112 cm

Design no. 4809 & 4810 30x40, 50x70, 70x100 and MEGA 112x158 cm

Design no. 4811 35x112 and MEGA slim 61x158 cm