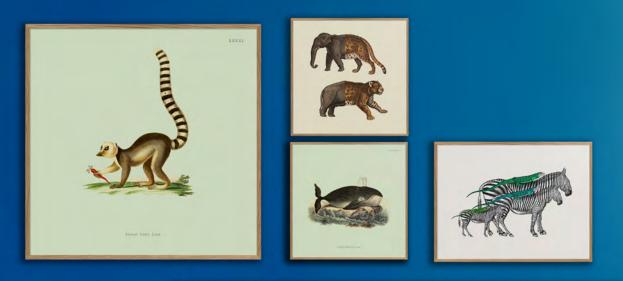

# ANIMALS

We have added more marvellous mammals to the collection of animals on a green background.

Also we have freestyled and created new imaginative creatues.

All square designs in size 30x30 and 61x61 cm