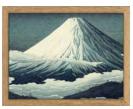

## JAPANESE UKIYO-E EXPLORATION

We have expanded our tribute to the masters of the woodblock prints due to new great archival findings

4811

### JAPANESE UKIYO-E EXPLORATION

Design no. 4807 & 4808 30x30, 61x61 and MEGA square 112x112 cm

Design no. 4809 & 4810 30x40, 50x70, 70x100 and MEGA 112x158 cm

Design no. 4811 35x112 and MEGA slim 61x158 cm