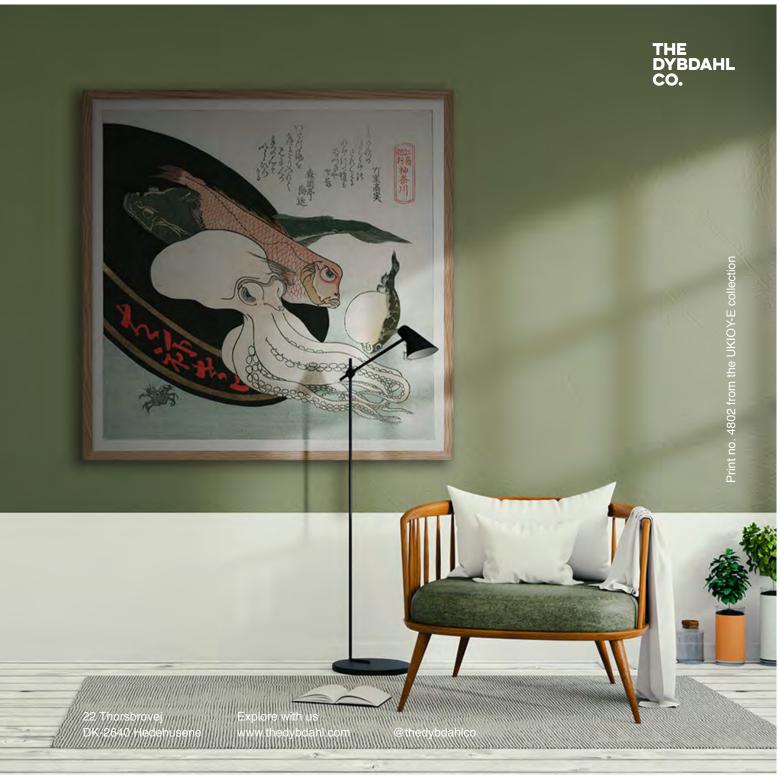

## JAPANESE UKIYO-E EXPLORATION

We have expanded our tribute to the masters of the woodblock prints due to new great archival findings

4811

### JAPANESE UKIYO-E EXPLORATION

Design no. 4807 & 4808 30x30, 61x61 and MEGA square 112x112 cm

Design no. 4809 & 4810 30x40, 50x70, 70x100 and MEGA 112x158 cm

Design no. 4811 35x112 and MEGA slim 61x158 cm