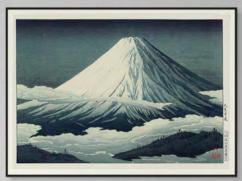

## JAPANESE UKIYO-E EXPLORATION

We have expanded our tribute to the masters of the woodblock prints due to new great archival findings

4811

### JAPANESE UKIYO-E EXPLORATION

Design no. 4807 & 4808 30x30, 61x61 and MEGA square 112x112 cm

Design no. 4809 & 4810 30x40, 50x70, 70x100 and MEGA 112x158 cm

Design no. 4811 35x112 and MEGA slim 61x158 cm