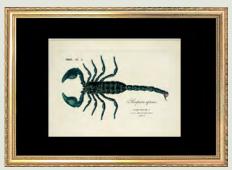

## **MUSEUM DYBDAHLUM**

New findings from our expedition into the unknown areas of visual heritage. With the Museum Dybdalum collection we highlight drawings and hand colourings from the early days when the world was full of white spots yet to be discovered.

Designed with a special gold frame and black passepartout.

All designs 15x21 and 21x30 cm. Size referring to passepartout.

D007

D008

D009

D010