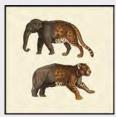

# ANIMALS

We have added more marvellous mammals to the collection of animals on a green background.

Also we have freestyled and created new imaginative creatues.

All square designs in size 30x30 and 61x61 cm