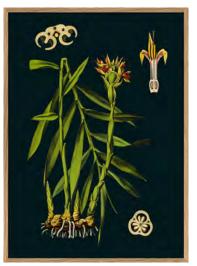

## **MUSEUM DYBDAHLUM**

New findings from our expedition into the unknown areas of visual heritage. With the Museum Dybdalum collection we highlight drawings and hand colourings from the early days when the world was full of white spots yet to be discovered.

Designed with a special gold frame and black passepartout.

All designs 15x21 and 21x30 cm. Size referring to passepartout.

D007

D008

D009

D010