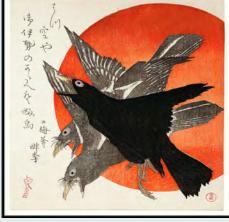

## JAPANESE UKIYO-E EXPLORATION

We have expanded our tribute to the masters of the woodblock prints due to new great archival findings

4811

### JAPANESE UKIYO-E EXPLORATION

Design no. 4807 & 4808 30x30, 61x61 and MEGA square 112x112 cm

Design no. 4809 & 4810 30x40, 50x70, 70x100 and MEGA 112x158 cm

Design no. 4811 35x112 and MEGA slim 61x158 cm