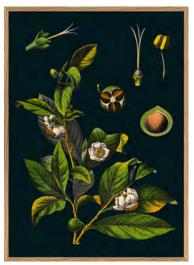

## **FLORIUM NOIR**

New collection highlighting the daily use of herbal plants.

Printed on a deep black for extra focus on the saturated details.

2400 Coffee

2401 Tea

2402 Ginger

2403 Cocoa

2404 Vanilla

## **FLORIUM NOIR**

Design no. 2400 to 2404 30x40, 50x70, 70x100 and MEGA 1<u>12x158 cm</u>

Design no RC224-228 are minis size 15x21 cm Design no SQ145-153 are minis size 15x15 cm