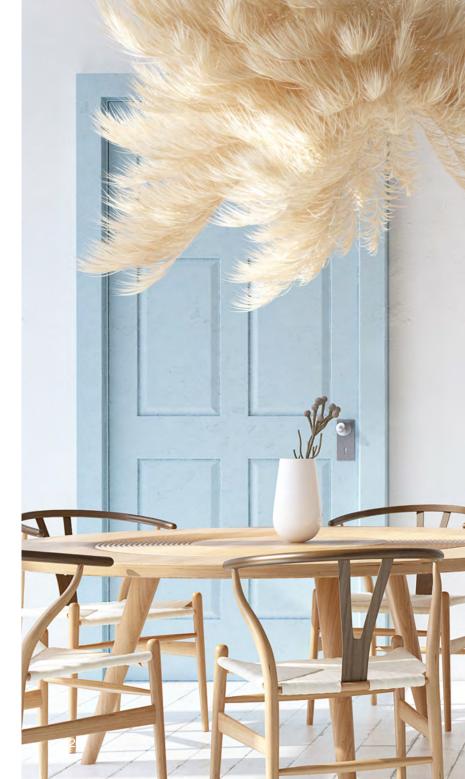

## **PLUMES EN APESANTEUR**

Our take on a more levitated world. Feathers, birds, leaves, plants and the important space inbetween.

Design no. 6700 & 6701 30x30, 61x61 and MEGA square 112x112 cm

Design no. 6702 & 6703 30x40, 50x70, 70x100 and MEGA 112x158 cm