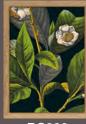

## **FLORIUM NOIR**

New collection highlighting the daily use of herbal plants.

Printed on a deep black for extra focus on the saturated details.

2400 Coffee

2401 Tea

2402 Ginger

2403 Cocoa

2404 Vanilla

## **FLORIUM NOIR**

Design no. 2400 to 2404 30x40, 50x70, 70x100 and MEGA 1<u>12x158 cm</u>

Design no RC224-228 are minis size 15x21 cm Design no SQ145-153 are minis size 15x15 cm