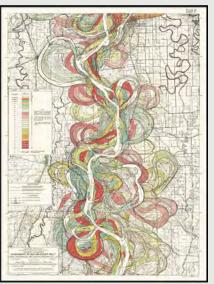

## MISSISSIPPI MEANDERS

New collection showing the beautiful graphic visualisation of the iconic Mississippi River.

All designs 30x40, 50x70, 70x100 and MEGA 112x158 cm

8402

8401