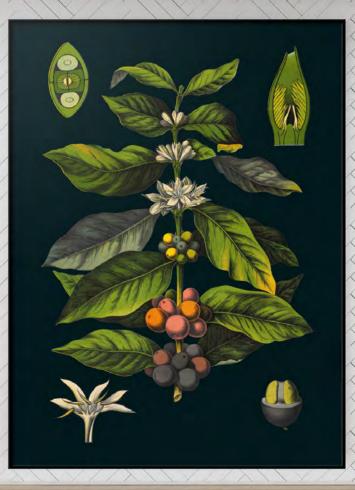

## **FLORIUM NOIR**

New collection highlighting the daily use of herbal plants.

Printed on a deep black for extra focus on the saturated details.

2400 Coffee

2401 Tea

2402 Ginger

2403 Cocoa

2404 Vanilla

## **FLORIUM NOIR**

Design no. 2400 to 2404 30x40, 50x70, 70x100 and MEGA 1<u>12x158 cm</u>

Design no RC224-228 are minis size 15x21 cm Design no SQ145-153 are minis size 15x15 cm