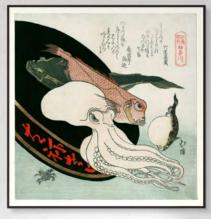

## JAPANESE UKIYO-E EXPLORATION

We have expanded our tribute to the masters of the woodblock prints due to new great archival findings

4811

### JAPANESE UKIYO-E EXPLORATION

Design no. 4807 & 4808 30x30, 61x61 and MEGA square 112x112 cm

Design no. 4809 & 4810 30x40, 50x70, 70x100 and MEGA 112x158 cm

Design no. 4811 35x112 and MEGA slim 61x158 cm