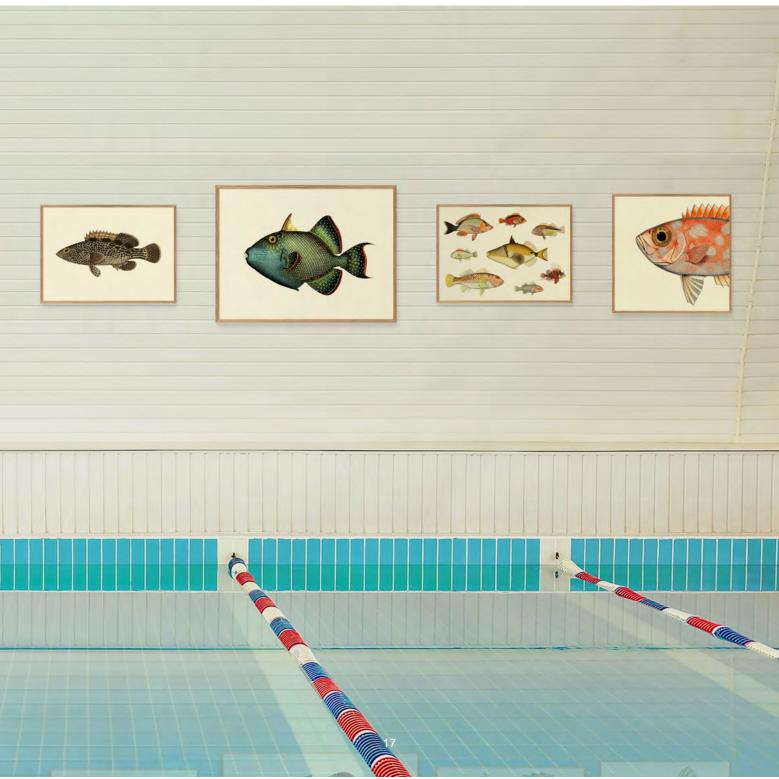

# FISHY GALORE

Our fish keeps reproducing.

- Junio Ina

300000 W

We welcome new sizes, shapes and colours. Now available in multiple sizes. We can guide you.

5605

## **THE FISHES**

Here comes the new ones to complete our massive colourful underwater collection

All square designs 30x30, 61x61 and MEGA square 112x112 cm

Design no. 5605 35x112 and MEGA slim 61x158 cm