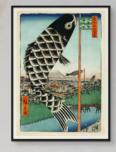

## JAPANESE UKIYO-E EXPLORATION

We have expanded our tribute to the masters of the woodblock prints due to new great archival findings

4811

### JAPANESE UKIYO-E EXPLORATION

Design no. 4807 & 4808 30x30, 61x61 and MEGA square 112x112 cm

Design no. 4809 & 4810 30x40, 50x70, 70x100 and MEGA 112x158 cm

Design no. 4811 35x112 and MEGA slim 61x158 cm