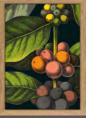

## **FLORIUM NOIR**

New collection highlighting the daily use of herbal plants.

Printed on a deep black for extra focus on the saturated details.

2400 Coffee

2401 Tea

2402 Ginger

2403 Cocoa

2404 Vanilla

## **FLORIUM NOIR**

Design no. 2400 to 2404 30x40, 50x70, 70x100 and MEGA 1<u>12x158 cm</u>

Design no RC224-228 are minis size 15x21 cm Design no SQ145-153 are minis size 15x15 cm