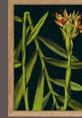

## **MUSEUM DYBDAHLUM**

New findings from our expedition into the unknown areas of visual heritage. With the Museum Dybdalum collection we highlight drawings and hand colourings from the early days when the world was full of white spots yet to be discovered.

Designed with a special gold frame and black passepartout.

All designs 15x21 and 21x30 cm. Size referring to passepartout.

D007

D008

D009

D010