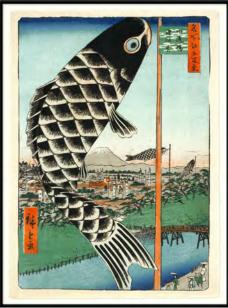

## JAPANESE UKIYO-E EXPLORATION

We have expanded our tribute to the masters of the woodblock prints due to new great archival findings

4811

### JAPANESE UKIYO-E EXPLORATION

Design no. 4807 & 4808 30x30, 61x61 and MEGA square 112x112 cm

Design no. 4809 & 4810 30x40, 50x70, 70x100 and MEGA 112x158 cm

Design no. 4811 35x112 and MEGA slim 61x158 cm