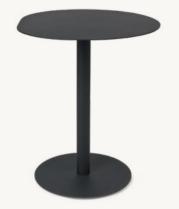

#### POND CAFÉ TABLE

. 3→ x H: 72 cm
Ø: 25.2 x H: 28.3 in

Material: Powder coated galvanized structural steel

Care: Wipe with a damp cloth
Info: With adjustable feet. Suitable for outdoor use.

Registered design

#### POND CAFÉ TABLE