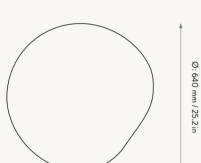

#### POND CAFÉ TABLE

. 3→ x H: 72 cm
Ø: 25.2 x H: 28.3 in

Material: Powder coated galvanized structural steel

Care: Wipe with a damp cloth
Info: With adjustable feet. Suitable for outdoor use.

Registered design

#### POND DINING TABLE

Care: Wipe with a damp cloth
Info: With adjustable feet. Suitable for outdoor use.
Registered design
Country: Turkey
Net. weight: 41.0 kg
Packsize: 1

Ø: 640 mm / 25.2 in

Ø: 880 mm / 34.6 in