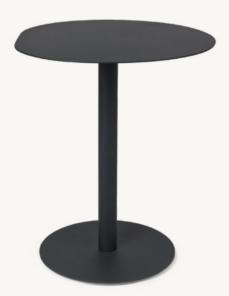

#### POND CAFÉ TABLE

. 3→ x H: 72 cm
Ø: 25.2 x H: 28.3 in

Material: Powder coated galvanized structural steel

Care: Wipe with a damp cloth
Info: With adjustable feet. Suitable for outdoor use.

Registered design

#### POND CAFÉ TABLE