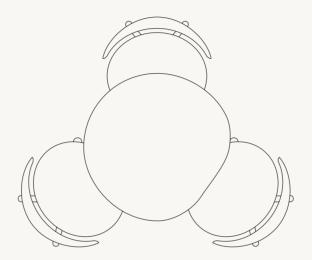

## Pond tables Seating overview

Based upon Herman Chair and 60 cm seating space per person

#### POND CAFÉ TABLE