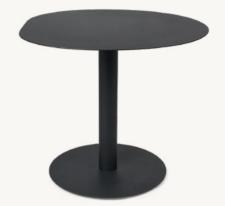

#### POND DINING TABLE

Care: Wipe with a damp cloth
Info: With adjustable feet. Suitable for outdoor use.
Registered design
Country: Turkey
Net. weight: 41.0 kg
Packsize: 1

Ø: 640 mm / 25.2 in

Ø: 880 mm / 34.6 in

### POND DINING TABLE

Space to feel comfortably you