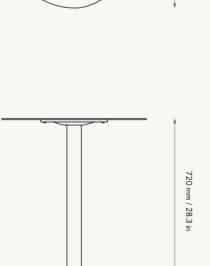

#### POND CAFÉ TABLE

. 3→ x H: 72 cm
Ø: 25.2 x H: 28.3 in

Material: Powder coated galvanized structural steel

Care: Wipe with a damp cloth
Info: With adjustable feet. Suitable for outdoor use.

Registered design

#### POND DINING TABLE

Care: Wipe with a damp cloth
Info: With adjustable feet. Suitable for outdoor use.
Registered design
Country: Turkey
Net. weight: 41.0 kg
Packsize: 1

Ø: 640 mm / 25.2 in

Ø: 880 mm / 34.6 in