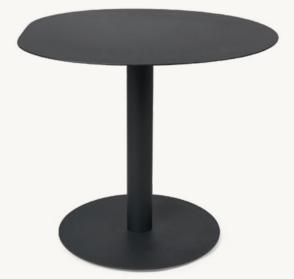

#### POND DINING TABLE

Care: Wipe with a damp cloth
Info: With adjustable feet. Suitable for outdoor use.
Registered design
Country: Turkey
Net. weight: 41.0 kg
Packsize: 1

Ø: 640 mm / 25.2 in

Ø: 880 mm / 34.6 in

### POND DINING TABLE

Space to feel comfortably you