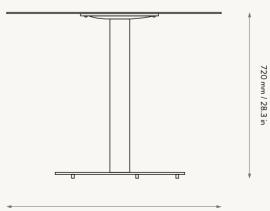

#### POND DINING TABLE

Care: Wipe with a damp cloth
Info: With adjustable feet. Suitable for outdoor use.
Registered design
Country: Turkey
Net. weight: 41.0 kg
Packsize: 1

Ø: 640 mm / 25.2 in

Ø: 880 mm / 34.6 in