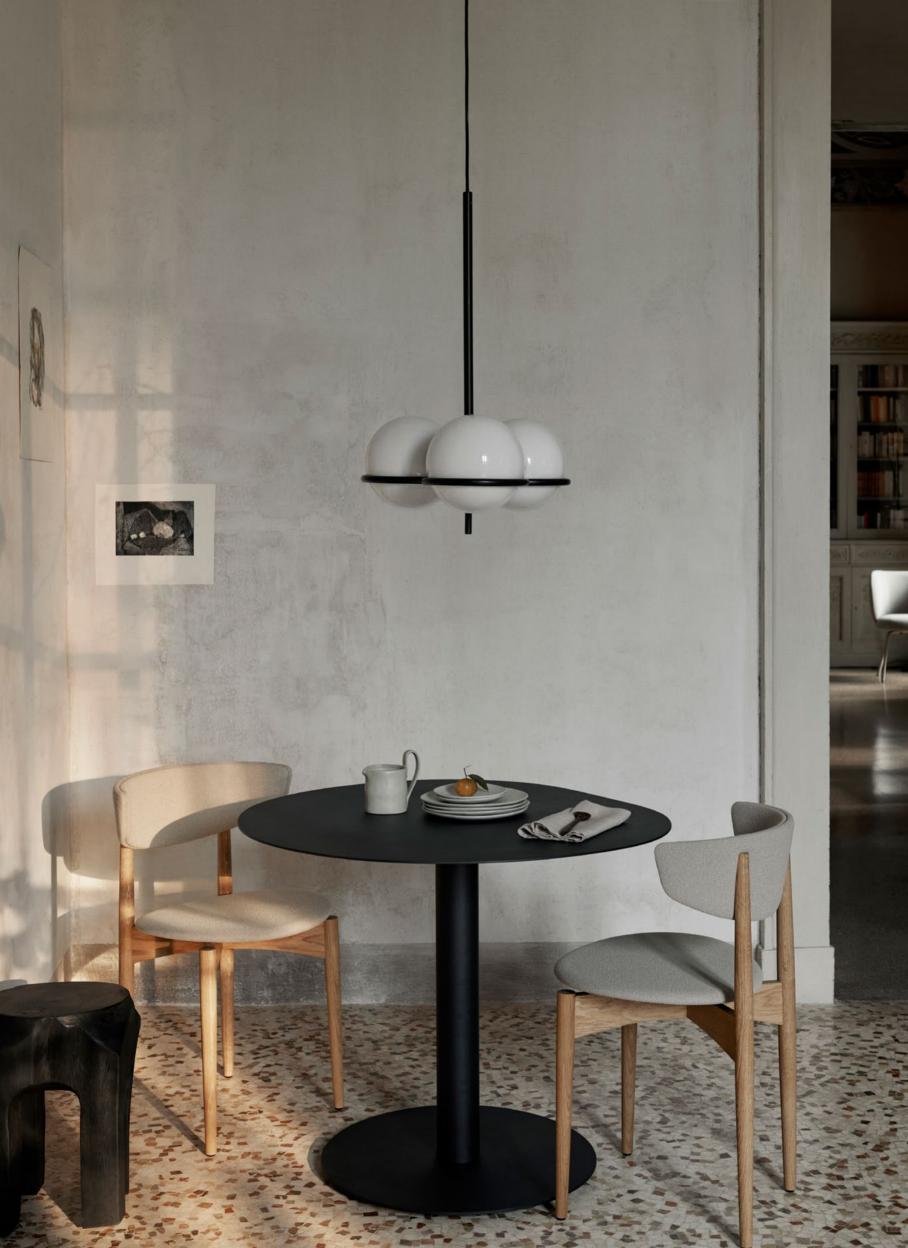

# Pond Table Collection

Bring an element of calm to your indoor or outdoor space with the Pond Dining Table or the Pond Café Table. Featuring an organically-shaped tabletop that forms an irregular, imperfect circle, the tables are completed by a single, discreet column at the base. Made entirely from durable, powder-coated galvanized steel and with adjustable feet that allow you to align the base plate on uneven surfaces, the tables are well-suited for small living, and are ideal for use on a balcony, terrace or in the kitchen. The tables arrive flat-packed.

#### POND DINING TABLE

Care: Wipe with a damp cloth
Info: With adjustable feet. Suitable for outdoor use.
Registered design
Country: Turkey
Net. weight: 41.0 kg
Packsize: 1

Ø: 640 mm / 25.2 in

Ø: 880 mm / 34.6 in