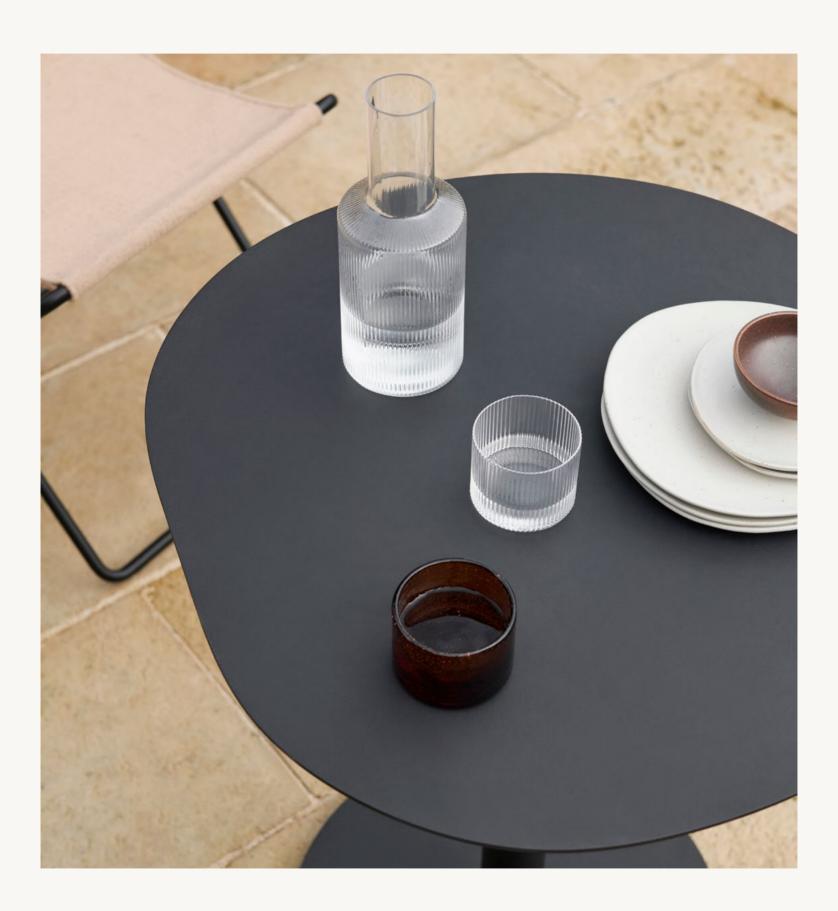

# Pond Table Collection

Bring an element of calm to your indoor or outdoor space with the Pond Dining Table or the Pond Café Table. Featuring an organically-shaped tabletop that forms an irregular, imperfect circle, the tables are completed by a single, discreet column at the base. Made entirely from durable, powder-coated galvanized steel and with adjustable feet that allow you to align the base plate on uneven surfaces, the tables are well-suited for small living, and are ideal for use on a balcony, terrace or in the kitchen. The tables arrive flat-packed.

#### POND CAFÉ TABLE

. 3→ x H: 72 cm
Ø: 25.2 x H: 28.3 in

Material: Powder coated galvanized structural steel

Care: Wipe with a damp cloth
Info: With adjustable feet. Suitable for outdoor use.

Registered design