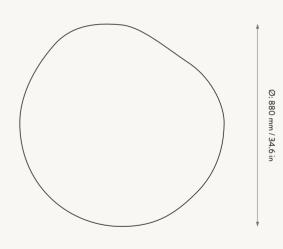

#### POND DINING TABLE

Care: Wipe with a damp cloth
Info: With adjustable feet. Suitable for outdoor use.
Registered design
Country: Turkey
Net. weight: 41.0 kg
Packsize: 1

Ø: 640 mm / 25.2 in

Ø: 880 mm / 34.6 in