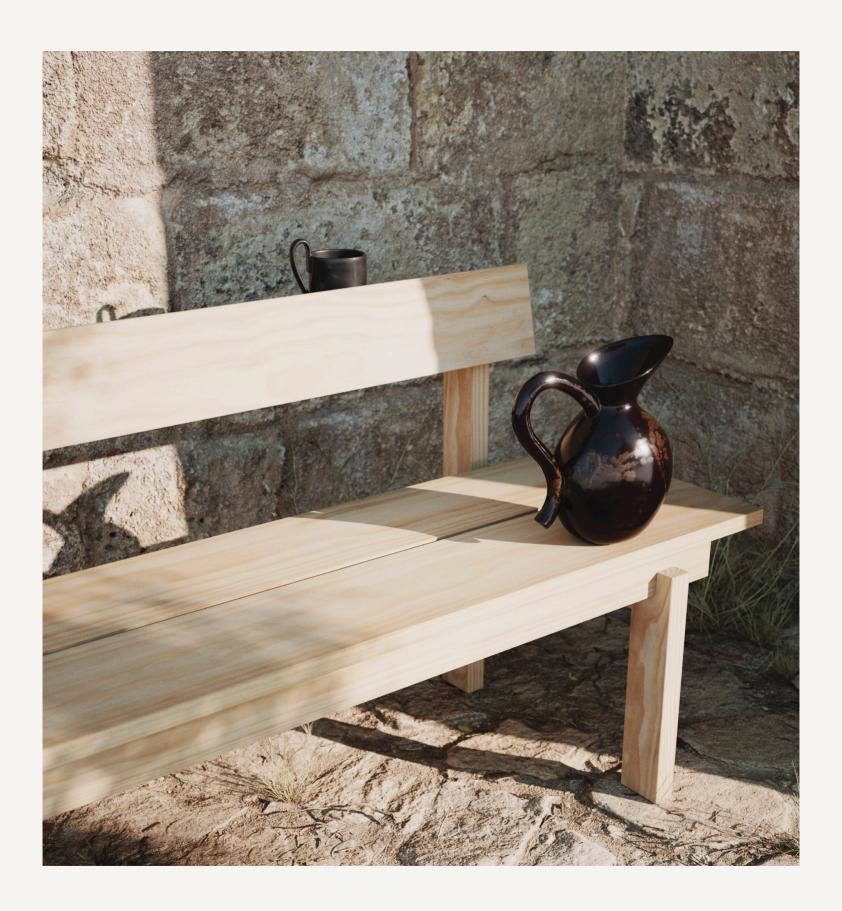

## Peka Bench

Enjoy a moment of stillness with the Peka Bench. Made from sustainable, FSC™ certified Accoya-treated pine wood, the Peka Bench is ideal for outdoor use, as the 100% non-toxic treatment makes it especially resistant to external factors without the need for additional treatment, maintaining the beautiful, raw appearance of the wood over time. Behind the backrest you'll find a narrow shelf, making it the perfect spot to enjoy a cup of tea or cold lemonade in great company. Due to the nature of the wood and the Accoya treatment, a grey look may occur. This can increase over time due to wind and weather.

## Peka Bench

1104263781 Natural

SIZE: H: 755 X W: 590 X D: 1500 CM / H: 297.2 X W: 232.3 X D: 590.6 IN. SEAT HEIGHT: 44 CM / 17.3 IN · MATERIAL: FSC™ CERTIFIED ACCOYA RADIATA

PINEWOOD · CARE: WE RECOMMEND THAT YOU BRUSH AND WASH YOUR FURNITURE DURING THE SEASON · WARNING: YOU MAY EXPERIENCE