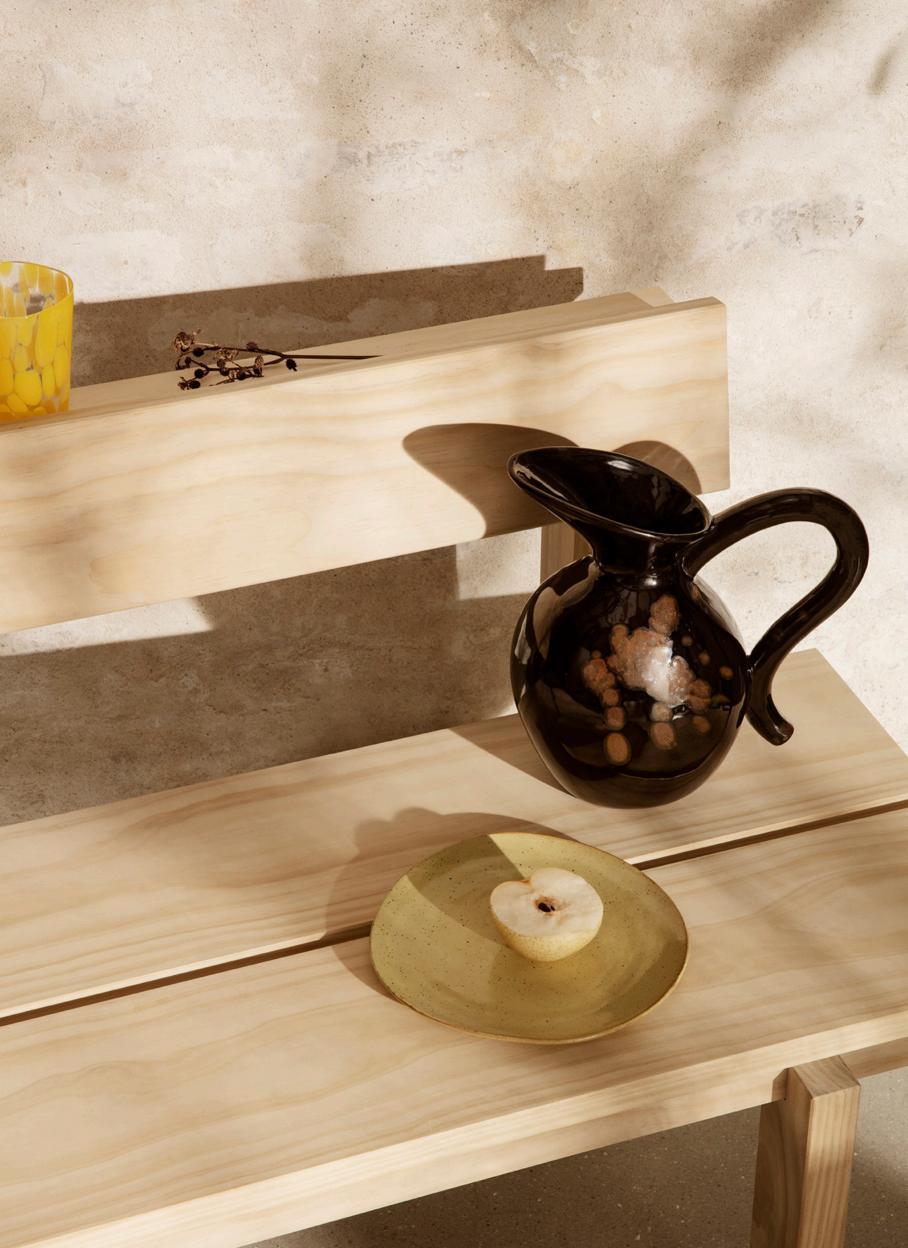

## Peka Bench

Enjoy a moment of stillness with the Peka Bench. Made from sustainable, FSC™ certified Accoya-treated pine wood, the Peka Bench is ideal for outdoor use, as the 100% non-toxic treatment makes it especially resistant to external factors without the need for additional treatment, maintaining the beautiful, raw appearance of the wood over time. Behind the backrest you'll find a narrow shelf, making it the perfect spot to enjoy a cup of tea or cold lemonade in great company. Due to the nature of the wood and the Accoya treatment, a grey look may occur. This can increase over time due to wind and weather.