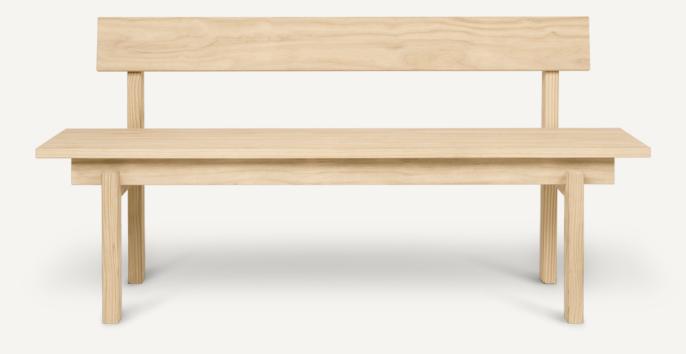

## Peka Bench

Enjoy a moment of stillness with the Peka Bench. Made from sustainable, FSC™ certified Accoya-treated pine wood, the Peka Bench is ideal for outdoor use, as the 100% non-toxic treatment makes it especially resistant to external factors without the need for additional treatment, maintaining the beautiful, raw appearance of the wood over time. Behind the backrest you'll find a narrow shelf, making it the perfect spot to enjoy a cup of tea or cold lemonade in great company. Due to the nature of the wood and the Accoya treatment, a grey look may occur. This can increase over time due to wind and weather.

## Peka Bench

1104263781 Natural

SIZE: H: 755 X W: 590 X D: 1500 CM / H: 297.2 X W: 232.3 X D: 590.6 IN. SEAT HEIGHT: 44 CM / 17.3 IN · MATERIAL: FSC™ CERTIFIED ACCOYA RADIATA

PINEWOOD · CARE: WE RECOMMEND THAT YOU BRUSH AND WASH YOUR FURNITURE DURING THE SEASON · WARNING: YOU MAY EXPERIENCE

GREY AREAS IN THE WOOD DUE TO THE ACCOYA TREATMENT AND THE NATURALNESS OF THE WOOD. WHEN STANDING OUTSIDE, THE WOOD

WILL TURN MORE GREY BY TIME INFO: THE ACCOYA TREATMENT MAKES THE WOOD FROST, WATER AND FUNGUS RESISTANT. DELIVERED