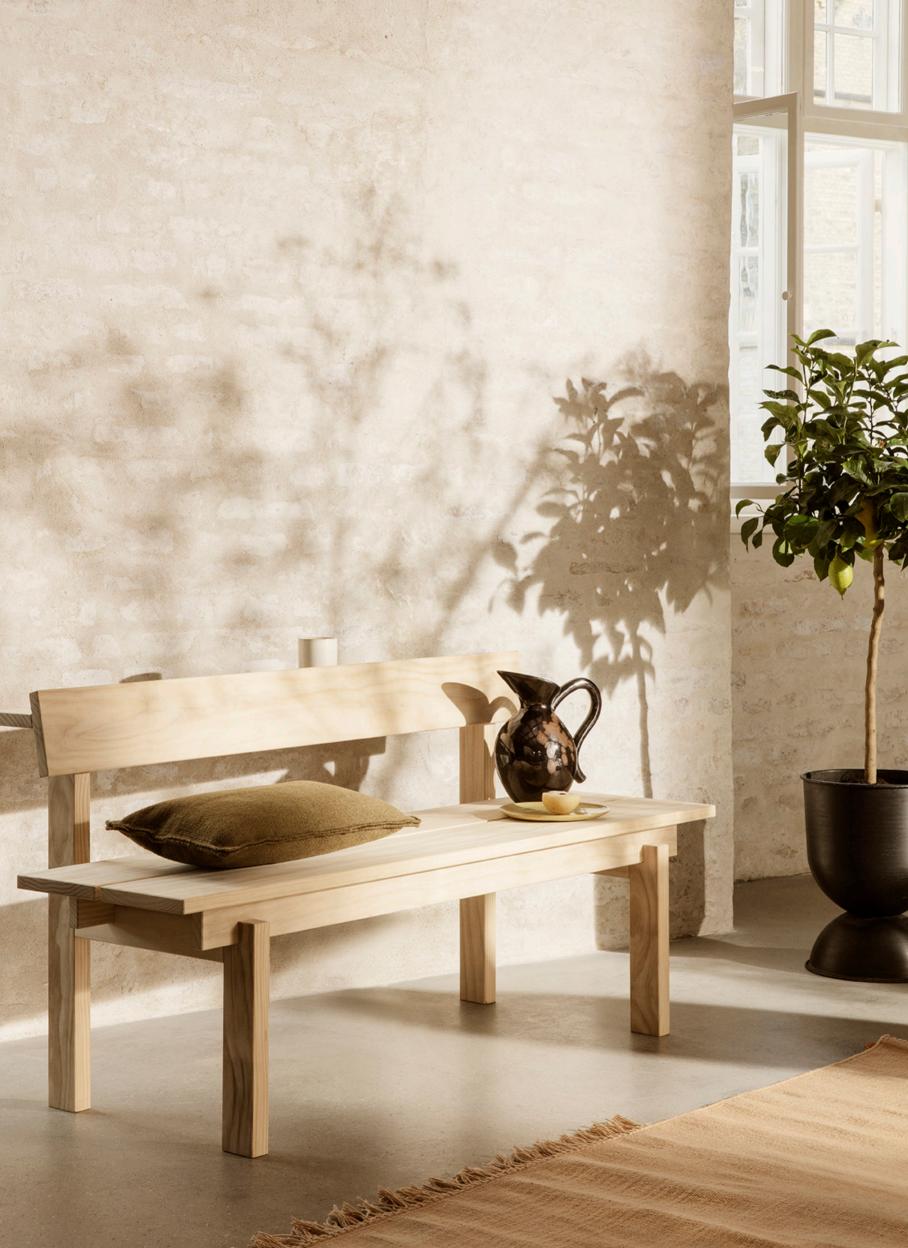

## Peka Bench

Enjoy a moment of stillness with the Peka Bench. Made from sustainable, FSC™ certified Accoya-treated pine wood, the Peka Bench is ideal for outdoor use, as the 100% non-toxic treatment makes it especially resistant to external factors without the need for additional treatment, maintaining the beautiful, raw appearance of the wood over time. Behind the backrest you'll find a narrow shelf, making it the perfect spot to enjoy a cup of tea or cold lemonade in great company. Due to the nature of the wood and the Accoya treatment, a grey look may occur. This can increase over time due to wind and weather.

FLATPACKED AND UNASSEMBLED · REGISTERED DESIGN · NET. WEIGHT: 21 KG · PACKSIZE: 1

Space to feel comfortably you