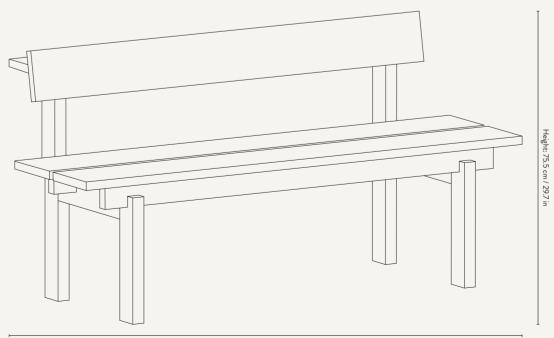

## Peka Bench

1104263781 Natural

SIZE: H: 755 X W: 590 X D: 1500 CM / H: 297.2 X W: 232.3 X D: 590.6 IN. SEAT HEIGHT: 44 CM / 17.3 IN · MATERIAL: FSC™ CERTIFIED ACCOYA RADIATA

PINEWOOD · CARE: WE RECOMMEND THAT YOU BRUSH AND WASH YOUR FURNITURE DURING THE SEASON · WARNING: YOU MAY EXPERIENCE

GREY AREAS IN THE WOOD DUE TO THE ACCOYA TREATMENT AND THE NATURALNESS OF THE WOOD. WHEN STANDING OUTSIDE, THE WOOD

WILL TURN MORE GREY BY TIME INFO: THE ACCOYA TREATMENT MAKES THE WOOD FROST, WATER AND FUNGUS RESISTANT. DELIVERED

FLATPACKED AND UNASSEMBLED · REGISTERED DESIGN · NET. WEIGHT: 21 KG · PACKSIZE: 1

Space to feel comfortably you