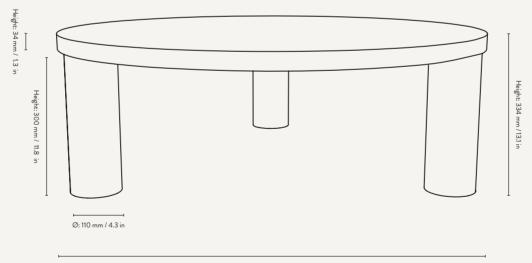

| PR | OF | 0110 | Т٦ | IN | FO |
|----|----|------|----|----|----|

| Product type:      | Coffee Tables                                                   |
|--------------------|-----------------------------------------------------------------|
| Origin:            | Bulgaria and China                                              |
| Weight:            | Small: 20 kg<br>Large: 26.5 kg                                  |
| Material:          | Post Star/Lines:<br>FSC™ Mix certified oak veneer with MDF core |
|                    | Post High Gloss<br>FSC™ certified MDF. High-gloss lacquered     |
| Dimensions:        | Small<br>Ø: 65 x H: 41.4 cm<br>Ø: 25.6 x H: 16.3 in             |
|                    | Large<br>Ø: 100 x H: 33.4 cm<br>Ø: 39.4 x H: 13.1 in            |
| Design:            | ferm LIVING                                                     |
| Care instructions: | Wipe with a damp cloth                                          |