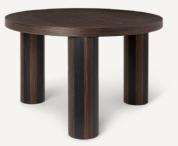

#### POST COFFEE TABLE - SMALL - LINES

| Size:        | Ø: 65 x H: 41.4 cm                     |
|--------------|----------------------------------------|
|              | Ø: 25.6 x H: 16.3 in                   |
| Material:    | FSC™ Mix certified oak veneer with MDF |
|              | core. Veneered table top with striped  |
|              | handmade marquetry table legs.         |
|              | Oiled smoked oak and black oak veneer. |
| Care:        | Wipe with a damp cloth.                |
|              | Do not leave the surface wet           |
| Country:     | Bulgaria                               |
| Net. weight: | 20 kg                                  |
| Packsize:    | 1                                      |

### POST COFFEE TABLE - LARGE - LINES

| Size:        | Ø: 100 x H: 33.4 cm                    |
|--------------|----------------------------------------|
|              | Ø: 39.4 x H: 13.1 in                   |
| Material:    | FSC™ Mix certified oak veneer with MDF |
|              | core. Veneered table top with striped  |
|              | handmade marquetry table legs.         |
|              | Oiled smoked oak and black oak veneer. |
| Care:        | Wipe with a damp cloth.                |
|              | Do not leave the surface wet           |
| Country:     | Bulgaria                               |
| Net. weight: | 26.5 kg                                |
| Packsize:    | 1                                      |