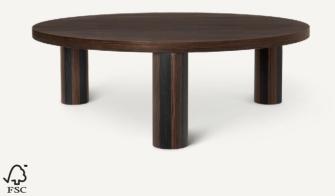

#### POST COFFEE TABLE - LARGE - STAR

| Size:        | Ø: 100 x H: 33.4 cm                                |
|--------------|----------------------------------------------------|
|              | Ø: 39.4 x H: 13.1 in                               |
| Material:    | FSC <sup>™</sup> Mix certified oak veneer with MDF |
|              | core. Handmade marquetry table top in              |
|              | star formation with veneered legs.                 |
|              | Oiled smoked oak veneer                            |
| Care:        | Wipe with a damp cloth.                            |
|              | Do not leave the surface wet                       |
| Country:     | Bulgaria                                           |
| Net. weight: | 26.5 kg                                            |
| Packsize:    | 1                                                  |
|              |                                                    |