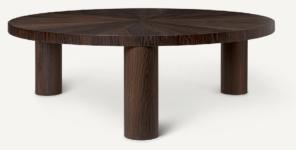

#### POST COFFEE TABLE - SMALL - STAR

| Size:        | Ø: 65 x H: 41.4 cm                         |
|--------------|--------------------------------------------|
|              | Ø: 25.6 x H: 16.3 in                       |
| Material:    | FSC™ Mix certified oak veneer with MDF     |
|              | core. Handmade marquetry table top in star |
|              | formation with veneered legs.              |
|              | Oiled smoked oak veneer                    |
| Care:        | Wipe with a damp cloth.                    |
|              | Do not leave the surface wet               |
| Country:     | Bulgaria                                   |
| Net. weight: | 20 kg                                      |
| Packsize:    | 1                                          |

#### POST COFFEE TABLE - LARGE - STAR

| Size:        | Ø: 100 x H: 33.4 cm                                |
|--------------|----------------------------------------------------|
|              | Ø: 39.4 x H: 13.1 in                               |
| Material:    | FSC <sup>™</sup> Mix certified oak veneer with MDF |
|              | core. Handmade marquetry table top in              |
|              | star formation with veneered legs.                 |
|              | Oiled smoked oak veneer                            |
| Care:        | Wipe with a damp cloth.                            |
|              | Do not leave the surface wet                       |
| Country:     | Bulgaria                                           |
| Net. weight: | 26.5 kg                                            |
| Packsize:    | 1                                                  |
|              |                                                    |