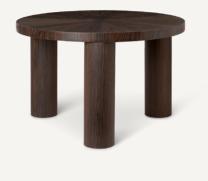

#### POST COFFEE TABLE - SMALL - STAR

| Size:        | Ø: 65 x H: 41.4 cm                         |
|--------------|--------------------------------------------|
|              | Ø: 25.6 x H: 16.3 in                       |
| Material:    | FSC™ Mix certified oak veneer with MDF     |
|              | core. Handmade marquetry table top in star |
|              | formation with veneered legs.              |
|              | Oiled smoked oak veneer                    |
| Care:        | Wipe with a damp cloth.                    |
|              | Do not leave the surface wet               |
| Country:     | Bulgaria                                   |
| Net. weight: | 20 kg                                      |
| Packsize:    | 1                                          |

#### POST COFFEE TABLE - LARGE - STAR

| Size:        | Ø: 100 x H: 33.4 cm                                |
|--------------|----------------------------------------------------|
|              | Ø: 39.4 x H: 13.1 in                               |
| Material:    | FSC <sup>™</sup> Mix certified oak veneer with MDF |
|              | core. Handmade marquetry table top in              |
|              | star formation with veneered legs.                 |
|              | Oiled smoked oak veneer                            |
| Care:        | Wipe with a damp cloth.                            |
|              | Do not leave the surface wet                       |
| Country:     | Bulgaria                                           |
| Net. weight: | 26.5 kg                                            |
| Packsize:    | 1                                                  |
|              |                                                    |