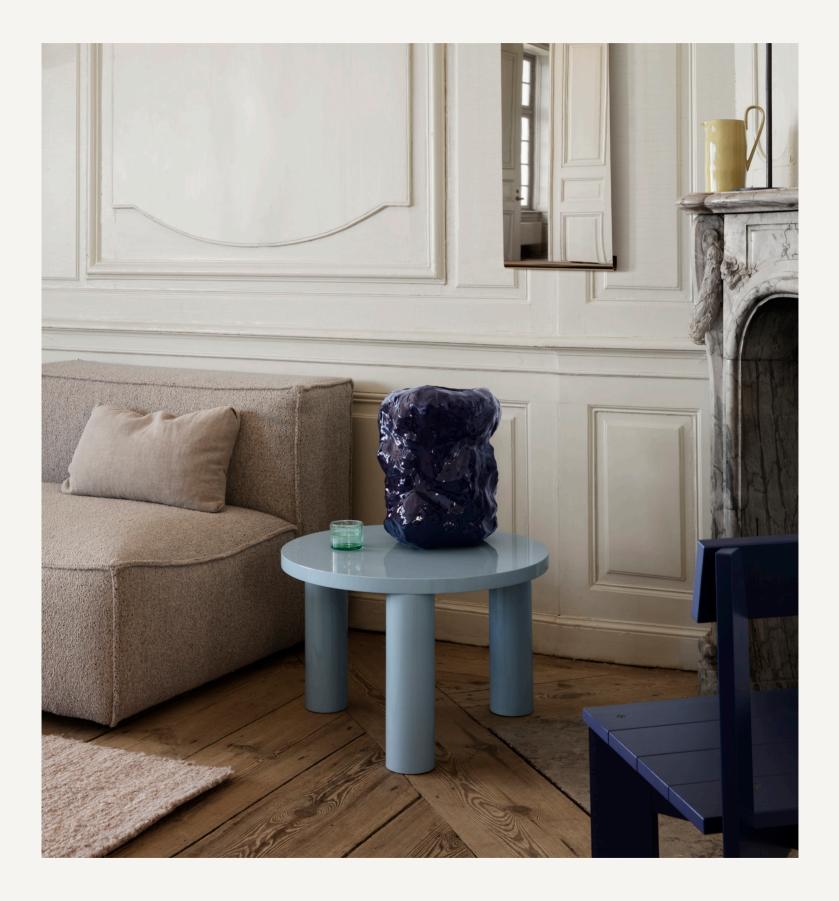

## Post Coffee Tables

Inspired by brutalism, the Post Coffee Table plays with volumes to present a simple, round coffee table with intricate details that draw you in. Use multiple tables in different sizes to create a cohesive landscape in two levels.

Inspired by brutalism, the Post Coffee Table plays with shapes to present a simple, round coffee table that draws you in. Made from FSC<sup>™</sup> certified wood with a high-gloss piano lacquer, the distinctive table comes in various soft colours and has three robust cylindrical legs.