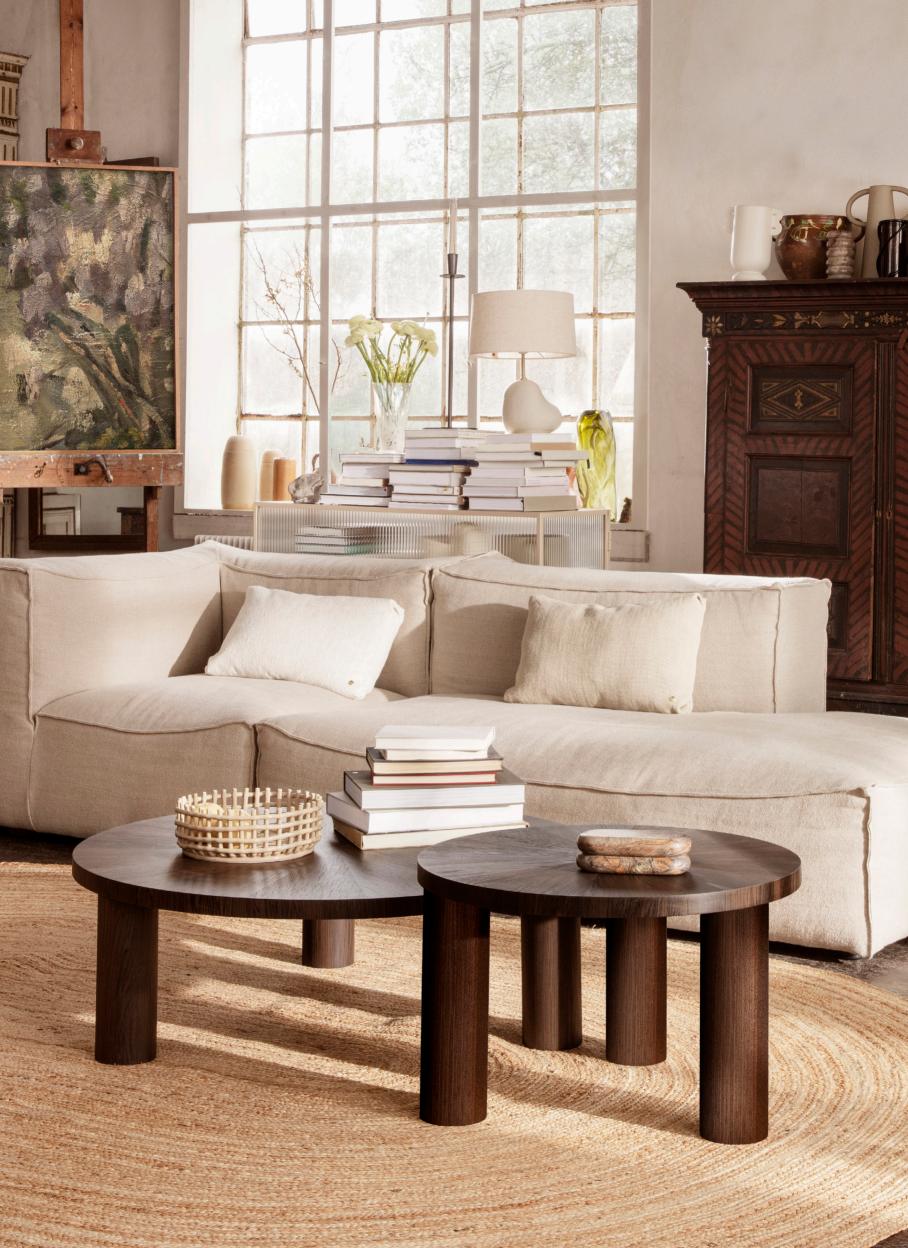

## Post Coffee Tables

Inspired by brutalism, the Post Coffee Table plays with volumes to present a simple, round coffee table with intricate details that draw you in. Use multiple tables in different sizes to create a cohesive landscape in two levels.

POST COFFEE TABLE -SMALL - CASHMERE

POST COFFEE TABLE -SMALL - LINES

POST COFFEE TABLE -LARGE - STAR

POST COFFEE TABLE - LARGE

Width: 1000 mm / 39.4 in

Use multiple tables in different sizes to create a cohesive landscape in two levels.