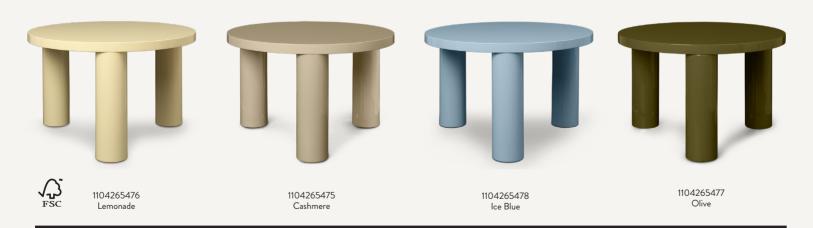

#### POST COFFEE TABLE - SMALL - HIGH-GLOSS

Size:

Material: Care: Country:

Net. weight: Packsize: Ø: 65 x H: 41.4 cm Ø: 25.6 x H: 16.3 in FSC<sup>TM</sup> certified MDF. High-gloss lacquered Wipe with a damp cloth China 20 kg 1

Inspired by brutalism, the Post Coffee Table plays with shapes to present a simple, round coffee table that draws you in. Made from FSC<sup>™</sup> certified wood with a high-gloss piano lacquer, the distinctive table comes in various soft colours and has three robust cylindrical legs.