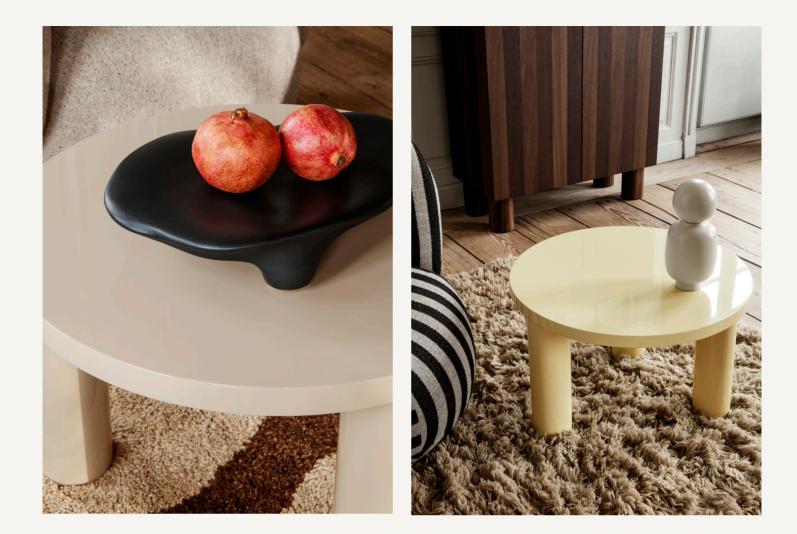

## Post Coffee Tables

Inspired by brutalism, the Post Coffee Table plays with volumes to present a simple, round coffee table with intricate details that draw you in. Use multiple tables in different sizes to create a cohesive landscape in two levels.

POST COFFEE TABLE -SMALL - CASHMERE

POST COFFEE TABLE -SMALL - LINES

POST COFFEE TABLE -LARGE - STAR

POST COFFEE TABLE - LARGE

Width: 1000 mm / 39.4 in

Use multiple tables in different sizes to create a cohesive landscape in two levels.