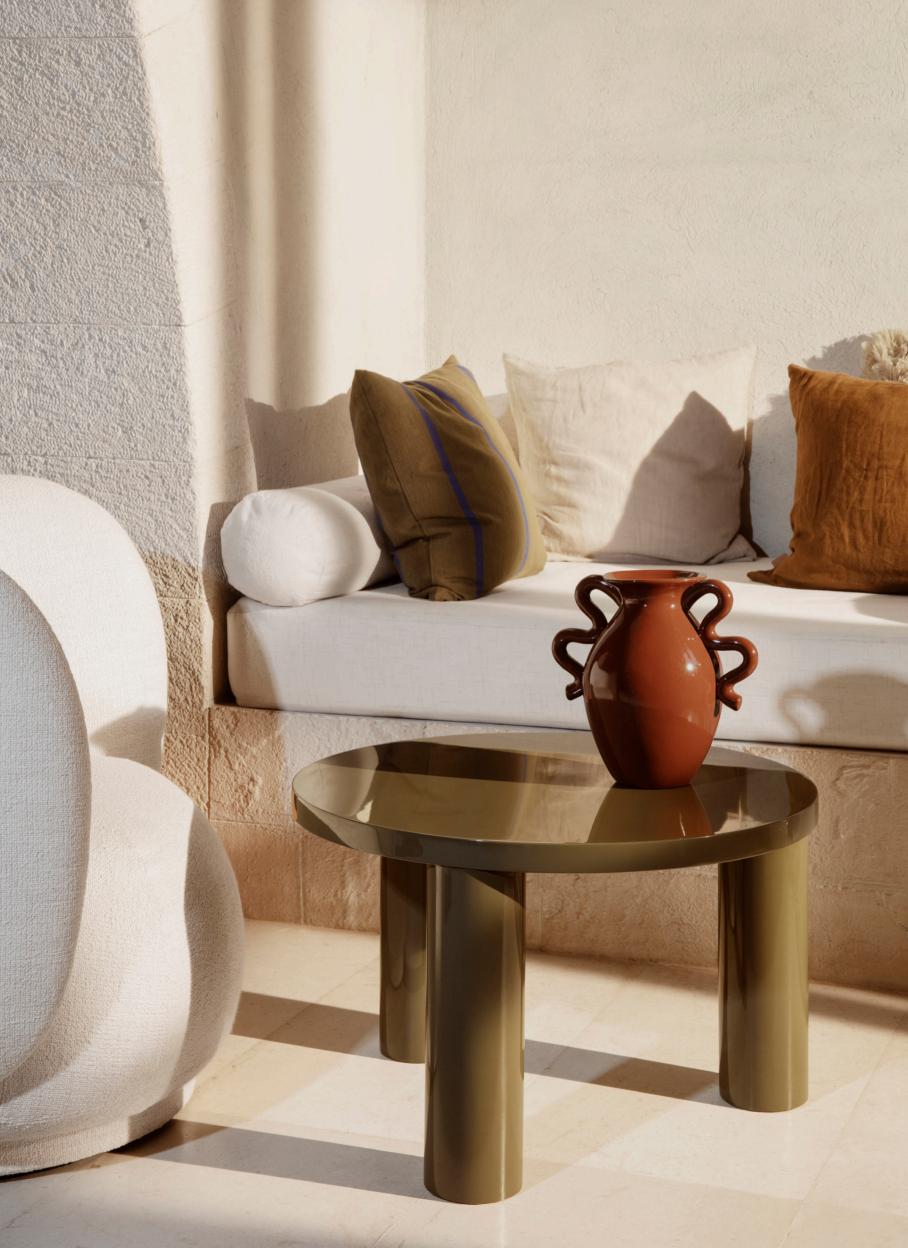

## Post Coffee Tables

Inspired by brutalism, the Post Coffee Table plays with volumes to present a simple, round coffee table with intricate details that draw you in. Use multiple tables in different sizes to create a cohesive landscape in two levels.

Inspired by brutalism, the Post Coffee Table plays with shapes to present a simple, round coffee table that draws you in. Made from FSC<sup>™</sup> certified wood with a high-gloss piano lacquer, the distinctive table comes in various soft colours and has three robust cylindrical legs.