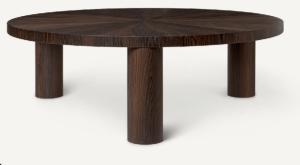

#### POST COFFEE TABLE - SMALL - STAR

| Size:        | Ø: 65 x H: 41.4 cm                         |
|--------------|--------------------------------------------|
|              | Ø: 25.6 x H: 16.3 in                       |
| Material:    | FSC™ Mix certified oak veneer with MDF     |
|              | core. Handmade marquetry table top in star |
|              | formation with veneered legs.              |
|              | Oiled smoked oak veneer                    |
| Care:        | Wipe with a damp cloth.                    |
|              | Do not leave the surface wet               |
| Country:     | Bulgaria                                   |
| Net. weight: | 20 kg                                      |
| Packsize:    | 1                                          |

#### POST COFFEE TABLE - LARGE - STAR

| Size:        | Ø: 100 x H: 33.4 cm                                |
|--------------|----------------------------------------------------|
|              | Ø: 39.4 x H: 13.1 in                               |
| Material:    | FSC <sup>™</sup> Mix certified oak veneer with MDF |
|              | core. Handmade marquetry table top in              |
|              | star formation with veneered legs.                 |
|              | Oiled smoked oak veneer                            |
| Care:        | Wipe with a damp cloth.                            |
|              | Do not leave the surface wet                       |
| Country:     | Bulgaria                                           |
| Net. weight: | 26.5 kg                                            |
| Packsize:    | 1                                                  |
|              |                                                    |