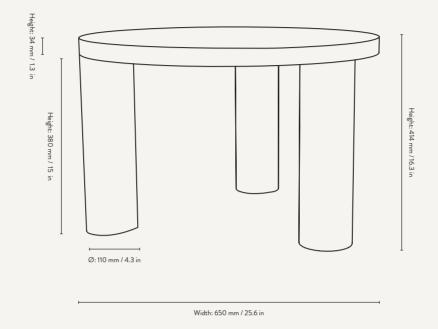

| PR | OF | 0110 | Т٦ | IN | FO |
|----|----|------|----|----|----|

| Product type:      | Coffee Tables                                                   |
|--------------------|-----------------------------------------------------------------|
| Origin:            | Bulgaria and China                                              |
| Weight:            | Small: 20 kg<br>Large: 26.5 kg                                  |
| Material:          | Post Star/Lines:<br>FSC™ Mix certified oak veneer with MDF core |
|                    | Post High Gloss<br>FSC™ certified MDF. High-gloss lacquered     |
| Dimensions:        | Small<br>Ø: 65 x H: 41.4 cm<br>Ø: 25.6 x H: 16.3 in             |
|                    | Large<br>Ø: 100 x H: 33.4 cm<br>Ø: 39.4 x H: 13.1 in            |
| Design:            | ferm LIVING                                                     |
| Care instructions: | Wipe with a damp cloth                                          |