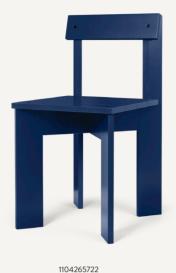

**Design**: ferm LIVING

Care instructions: Wipe with a damp cloth

ARK KIDS CHAIR

ARK KIDS HIGH CHAIR

ARK DINING CHAIR

Not only a decorative design piece - the Ark Dining Chair also serve as a comfortable seat at the dining table for those long, casual dinners with friends and family.

# ARK DINING CHAIR

Size: H: 78 x W: 40 x D: 45.7 cm

H: 30.7 x W: 15.7 x D: 18 in FSC<sup>™</sup> certified beech wood.

Lacquered FSC™ certified ash wood.

Care:

Surface treated
Wipe with a damp cloth
Delivered flatpacked and unassembled.