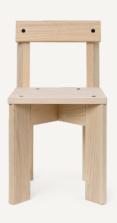

## ARK KIDS CHAIR

H: 52 x W: 27.2 x D: 31.8 cm H: 20.5 x W: 10.7 x D: 12.5 in FSC™ certified beech wood. Size: Material:

Lacquered FSC™ certified ash wood. Surface treated

Care: Info: Wipe with a damp cloth
Delivered flatpacked and unassembled.