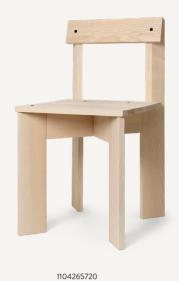

**Design**: ferm LIVING

Care instructions: Wipe with a damp cloth

ARK KIDS CHAIR

ARK KIDS HIGH CHAIR

ARK DINING CHAIR

Not only a decorative design piece - the Ark Dining Chair also serve as a comfortable seat at the dining table for those long, casual dinners with friends and family.

# ARK DINING CHAIR

Size: H: 78 x W: 40 x D: 45.7 cm

H: 30.7 x W: 15.7 x D: 18 in FSC<sup>™</sup> certified beech wood.

Lacquered FSC™ certified ash wood.

Care:

Surface treated
Wipe with a damp cloth
Delivered flatpacked and unassembled.