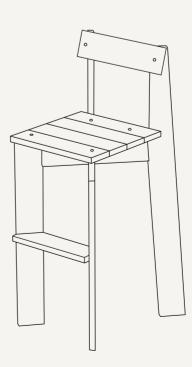

## ARK KIDS HIGH CHAIR

H: 75 x W: 34.2 x D: 37.3 cm H: 29.5 x W: 13.5 x D: 14.7 in FSC™ certified beech wood. Size:

Material:

Lacquered FSC™ certified ash wood.

Surface treated
Wipe with a damp cloth
Delivered flatpacked and unassembled. Care: Info:

Registered design

Country: Net. weight: Italy 3.6 kg Packsize:

Space to feel comfortably you