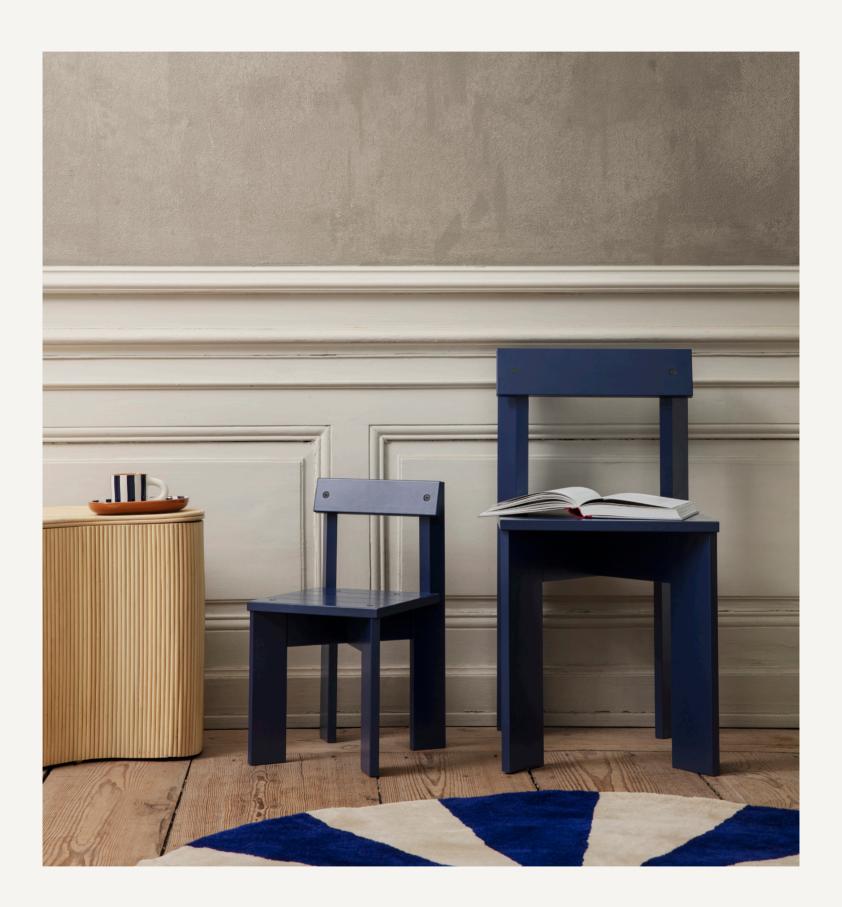

**Design**: ferm LIVING

Care instructions: Wipe with a damp cloth

ARK KIDS CHAIR

ARK KIDS HIGH CHAIR

ARK DINING CHAIR

Not only a decorative design piece - the Ark Dining Chair also serve as a comfortable seat at the dining table for those long, casual dinners with friends and family.

Simply working with the standard dimensions of solid wooden planks, the Ark collection makes a statement with its honest, unapologetic and readable design aesthetic.

The Ark Kids Chair High also serve as a comfortable seat for your little one at the dining table.

## ARK KIDS CHAIR

H: 52 x W: 27.2 x D: 31.8 cm H: 20.5 x W: 10.7 x D: 12.5 in FSC™ certified beech wood. Size: Material:

Lacquered FSC™ certified ash wood. Surface treated

Care: Info: Wipe with a damp cloth
Delivered flatpacked and unassembled.

## ARK KIDS HIGH CHAIR

H: 75 x W: 34.2 x D: 37.3 cm H: 29.5 x W: 13.5 x D: 14.7 in FSC™ certified beech wood. Size:

Material:

Lacquered FSC™ certified ash wood.

Surface treated
Wipe with a damp cloth
Delivered flatpacked and unassembled. Care: Info: