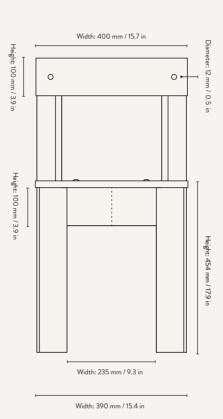

**Dimensions**: Ark Dining Chair:

H: 78 x W: 40 x D: 45.7 cm H: 30.7 x W: 15.7 x D: 18 in

Ark Kids Chair

H: 52 x W: 27.2 x D: 31.8 cm H: 20.5 x W: 10.7 x D: 12.5 in

Ark Kids High Chair

H: 75 x W: 34.2 x D: 37.3 cm H: 29.5 x W: 13.5 x D: 14.7 in

## ARK KIDS CHAIR

H: 52 x W: 27.2 x D: 31.8 cm H: 20.5 x W: 10.7 x D: 12.5 in FSC™ certified beech wood. Size: Material:

Lacquered FSC™ certified ash wood. Surface treated

Care: Info: Wipe with a damp cloth
Delivered flatpacked and unassembled.