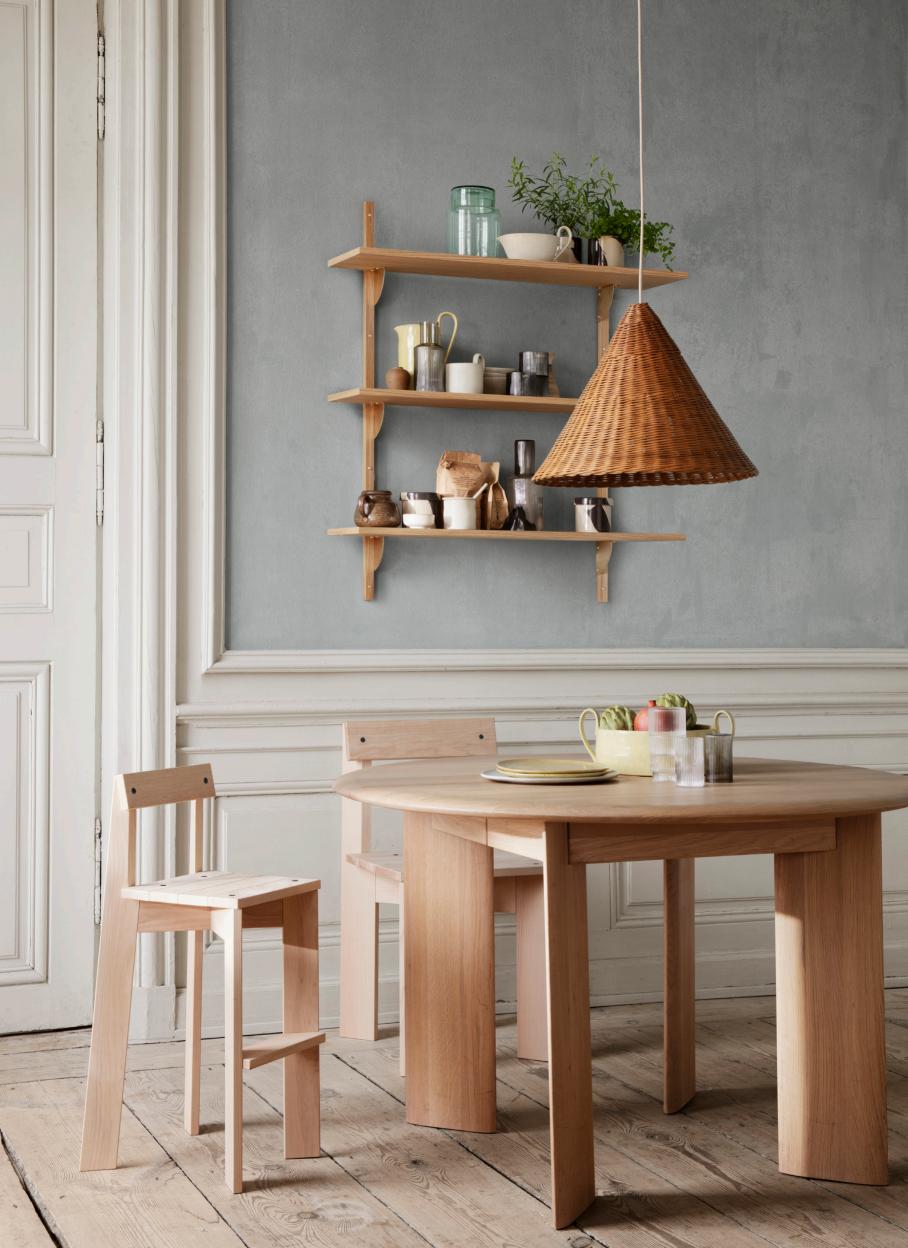

**Design**: ferm LIVING

Care instructions: Wipe with a damp cloth

ARK KIDS CHAIR

ARK KIDS HIGH CHAIR

ARK DINING CHAIR

Not only a decorative design piece - the Ark Dining Chair also serve as a comfortable seat at the dining table for those long, casual dinners with friends and family.

# ARK DINING CHAIR

Size: H: 78 x W: 40 x D: 45.7 cm

H: 30.7 x W: 15.7 x D: 18 in FSC<sup>™</sup> certified beech wood.

Lacquered FSC™ certified ash wood.

Care:

Surface treated
Wipe with a damp cloth
Delivered flatpacked and unassembled.