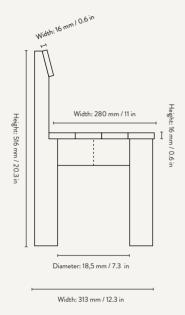

**Dimensions**: Ark Dining Chair:

H: 78 x W: 40 x D: 45.7 cm H: 30.7 x W: 15.7 x D: 18 in

Ark Kids Chair

H: 52 x W: 27.2 x D: 31.8 cm H: 20.5 x W: 10.7 x D: 12.5 in

Ark Kids High Chair

H: 75 x W: 34.2 x D: 37.3 cm H: 29.5 x W: 13.5 x D: 14.7 in

# ARK DINING CHAIR

Size: H: 78 x W: 40 x D: 45.7 cm

H: 30.7 x W: 15.7 x D: 18 in FSC<sup>™</sup> certified beech wood.

Lacquered FSC™ certified ash wood.

Care:

Surface treated
Wipe with a damp cloth
Delivered flatpacked and unassembled.