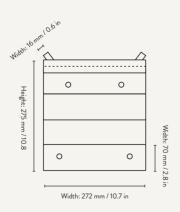

## ARK KIDS CHAIR

H: 52 x W: 27.2 x D: 31.8 cm H: 20.5 x W: 10.7 x D: 12.5 in FSC™ certified beech wood. Size: Material:

Lacquered FSC™ certified ash wood. Surface treated

Care: Info: Wipe with a damp cloth
Delivered flatpacked and unassembled.