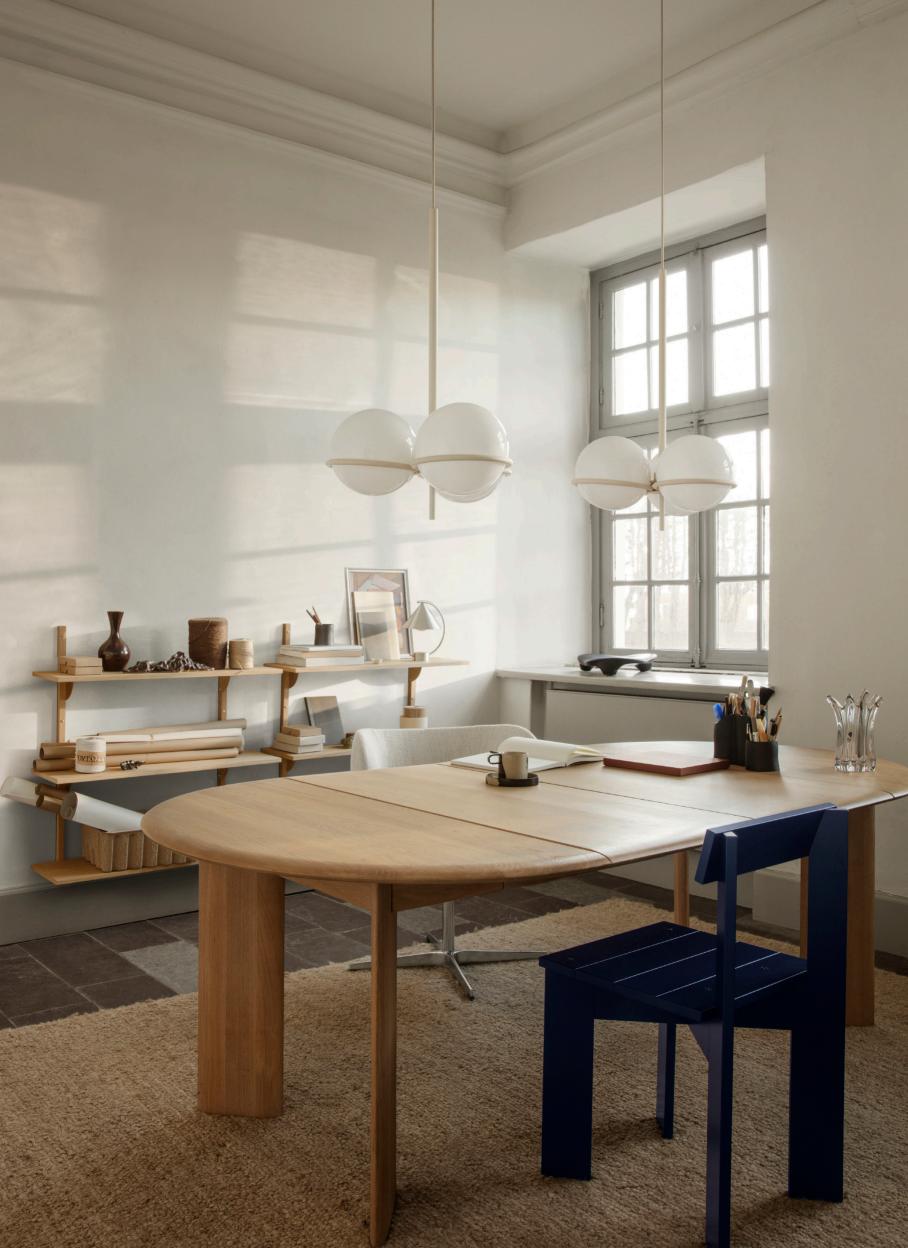

**Design**: ferm LIVING

Care instructions: Wipe with a damp cloth

ARK KIDS CHAIR

ARK KIDS HIGH CHAIR

ARK DINING CHAIR

Not only a decorative design piece - the Ark Dining Chair also serve as a comfortable seat at the dining table for those long, casual dinners with friends and family.

# ARK DINING CHAIR

Size: H: 78 x W: 40 x D: 45.7 cm

H: 30.7 x W: 15.7 x D: 18 in FSC<sup>™</sup> certified beech wood.

Lacquered FSC™ certified ash wood.

Care:

Surface treated
Wipe with a damp cloth
Delivered flatpacked and unassembled.

Registered design

Country: Net. weight: Italy 6.7 kg Packsize:

Having responsibility in mind, the chair is made in 100% FSC™ certified wood and is designed for disassembly.

Oiled Ash