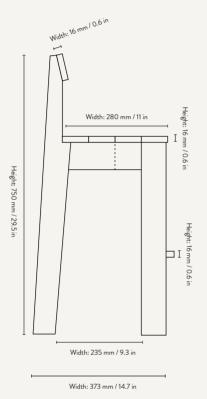

**Dimensions**: Ark Dining Chair:

H: 78 x W: 40 x D: 45.7 cm H: 30.7 x W: 15.7 x D: 18 in

Ark Kids Chair

H: 52 x W: 27.2 x D: 31.8 cm H: 20.5 x W: 10.7 x D: 12.5 in

Ark Kids High Chair

H: 75 x W: 34.2 x D: 37.3 cm H: 29.5 x W: 13.5 x D: 14.7 in

# ARK DINING CHAIR

Size: H: 78 x W: 40 x D: 45.7 cm

H: 30.7 x W: 15.7 x D: 18 in FSC<sup>™</sup> certified beech wood.

Lacquered FSC™ certified ash wood.

Care:

Surface treated
Wipe with a damp cloth
Delivered flatpacked and unassembled.