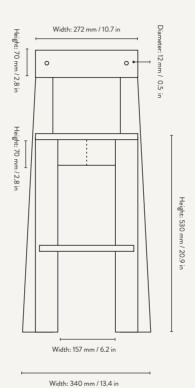

**Dimensions**: Ark Dining Chair:

H: 78 x W: 40 x D: 45.7 cm H: 30.7 x W: 15.7 x D: 18 in

Ark Kids Chair

H: 52 x W: 27.2 x D: 31.8 cm H: 20.5 x W: 10.7 x D: 12.5 in

Ark Kids High Chair

H: 75 x W: 34.2 x D: 37.3 cm H: 29.5 x W: 13.5 x D: 14.7 in

## ARK KIDS CHAIR

H: 52 x W: 27.2 x D: 31.8 cm H: 20.5 x W: 10.7 x D: 12.5 in FSC™ certified beech wood. Size: Material:

Lacquered FSC™ certified ash wood. Surface treated

Care: Info: Wipe with a damp cloth
Delivered flatpacked and unassembled.