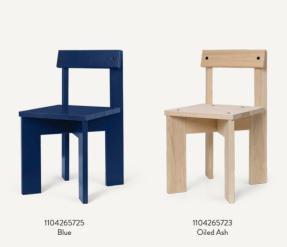

## ARK KIDS CHAIR

H: 52 x W: 27.2 x D: 31.8 cm H: 20.5 x W: 10.7 x D: 12.5 in FSC™ certified beech wood. Size: Material:

Lacquered FSC™ certified ash wood. Surface treated

Care: Info: Wipe with a damp cloth
Delivered flatpacked and unassembled.

Registered design

Italy 2.7 kg Country: Net. weight: Packsize: