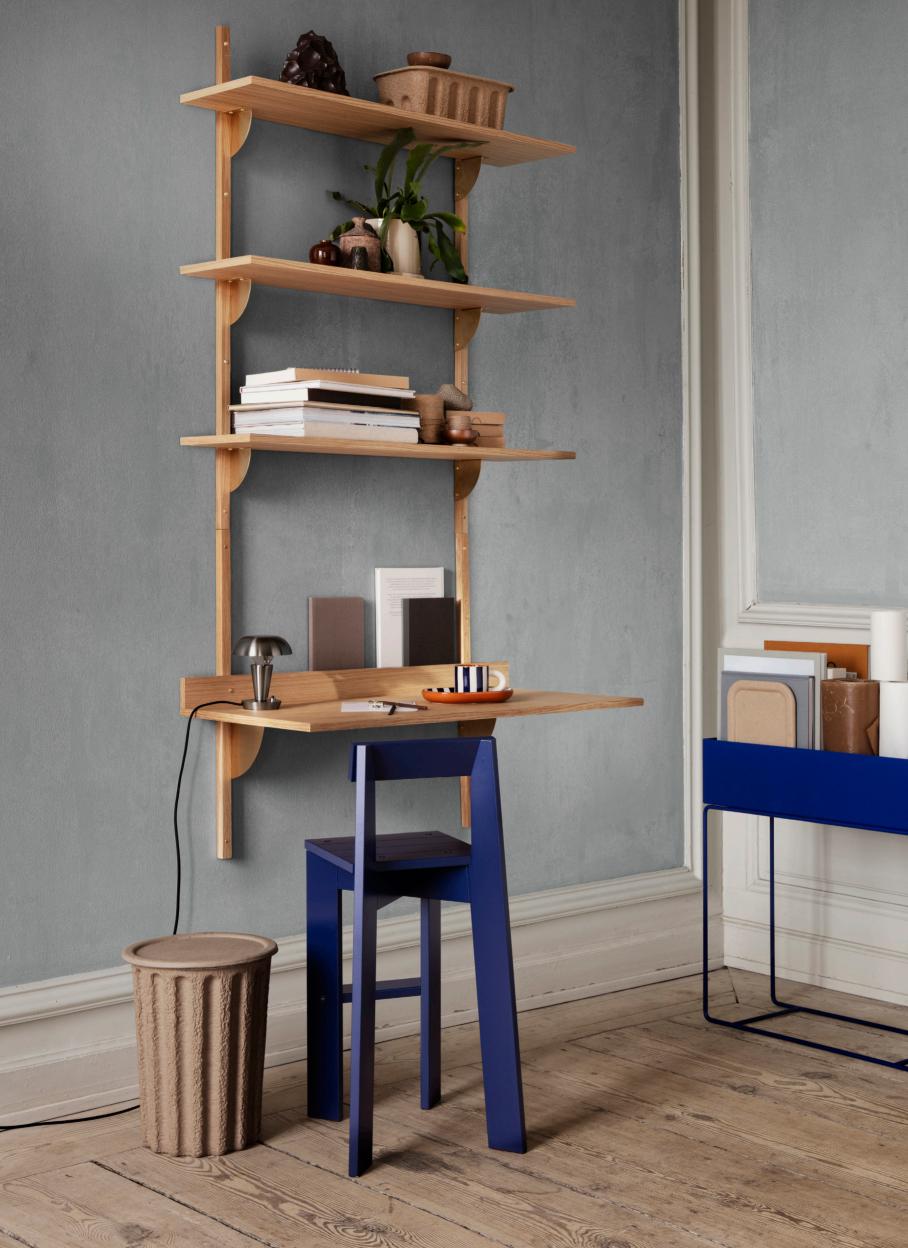

# Ark Chair Collection

Simply working with the standard dimensions of solid wooden planks, the Ark collection makes a statement with its honest, unapologetic and readable design aesthetic. Having responsibility in mind from the initial design phase to the flatpacked packaging, the chair is made in 100% FSC™ certified wood and is designed for disassembly to reduce its environmental footprint.

Simply working with the standard dimensions of solid wooden planks, the Ark collection makes a statement with its honest, unapologetic and readable design aesthetic.

The Ark Kids Chair High also serve as a comfortable seat for your little one at the dining table.