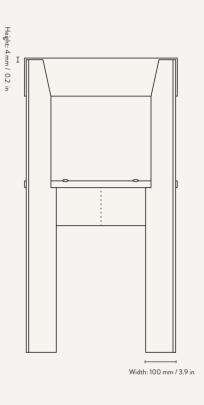

**Dimensions**: Ark Dining Chair:

H: 78 x W: 40 x D: 45.7 cm H: 30.7 x W: 15.7 x D: 18 in

Ark Kids Chair

H: 52 x W: 27.2 x D: 31.8 cm H: 20.5 x W: 10.7 x D: 12.5 in

Ark Kids High Chair

H: 75 x W: 34.2 x D: 37.3 cm H: 29.5 x W: 13.5 x D: 14.7 in

## ARK KIDS HIGH CHAIR

H: 75 x W: 34.2 x D: 37.3 cm H: 29.5 x W: 13.5 x D: 14.7 in FSC™ certified beech wood. Size:

Material:

Lacquered FSC™ certified ash wood.

Surface treated
Wipe with a damp cloth
Delivered flatpacked and unassembled. Care: Info: