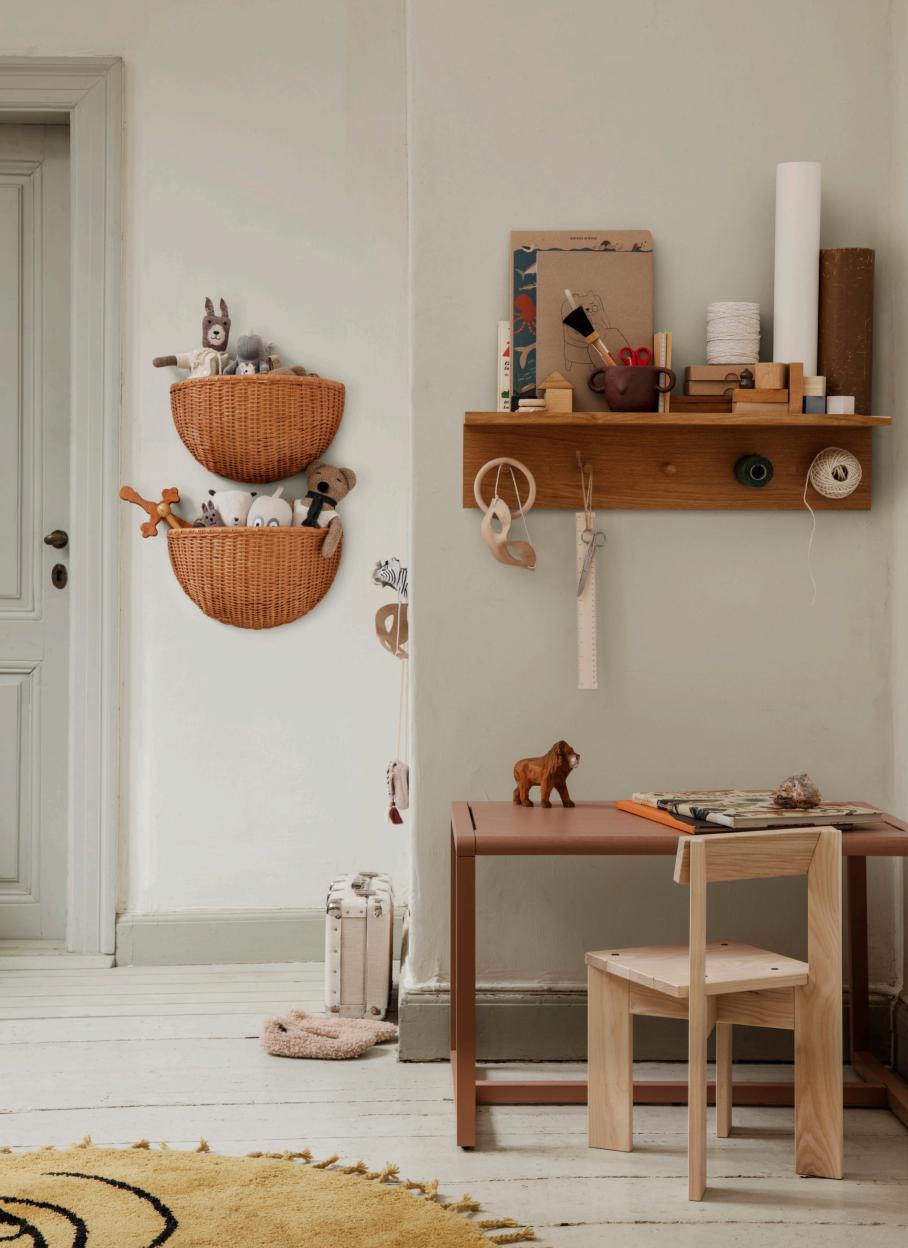

Simply working with the standard dimensions of solid wooden planks, the Ark collection makes a statement with its honest, unapologetic and readable design aesthetic.

The Ark Kids Chair High also serve as a comfortable seat for your little one at the dining table.