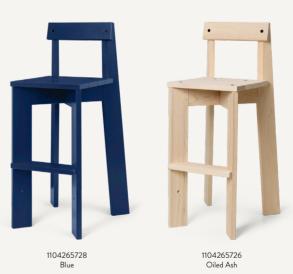

## ARK KIDS HIGH CHAIR

H: 75 x W: 34.2 x D: 37.3 cm H: 29.5 x W: 13.5 x D: 14.7 in FSC™ certified beech wood. Size:

Material:

Lacquered FSC™ certified ash wood.

Surface treated
Wipe with a damp cloth
Delivered flatpacked and unassembled. Care: Info:

Registered design

Country: Net. weight: Italy 3.6 kg Packsize:

Space to feel comfortably you