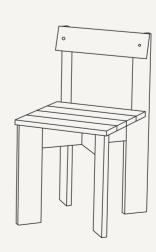

**Dimensions**: Ark Dining Chair:

H: 78 x W: 40 x D: 45.7 cm H: 30.7 x W: 15.7 x D: 18 in

Ark Kids Chair

H: 52 x W: 27.2 x D: 31.8 cm H: 20.5 x W: 10.7 x D: 12.5 in

Ark Kids High Chair

H: 75 x W: 34.2 x D: 37.3 cm H: 29.5 x W: 13.5 x D: 14.7 in

## ARK KIDS CHAIR

H: 52 x W: 27.2 x D: 31.8 cm H: 20.5 x W: 10.7 x D: 12.5 in FSC™ certified beech wood. Size: Material:

Lacquered FSC™ certified ash wood. Surface treated

Care: Info: Wipe with a damp cloth
Delivered flatpacked and unassembled.