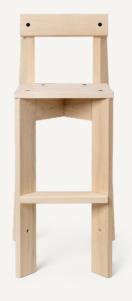

## ARK KIDS HIGH CHAIR

H: 75 x W: 34.2 x D: 37.3 cm H: 29.5 x W: 13.5 x D: 14.7 in FSC™ certified beech wood. Size:

Material:

Lacquered FSC™ certified ash wood.

Surface treated
Wipe with a damp cloth
Delivered flatpacked and unassembled. Care: Info:

Registered design

Country: Net. weight: Italy 3.6 kg Packsize:

Space to feel comfortably you