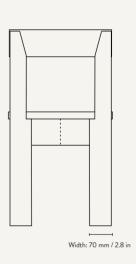

## ARK KIDS CHAIR

H: 52 x W: 27.2 x D: 31.8 cm H: 20.5 x W: 10.7 x D: 12.5 in FSC™ certified beech wood. Size: Material:

Lacquered FSC™ certified ash wood. Surface treated

Care: Info: Wipe with a damp cloth
Delivered flatpacked and unassembled.