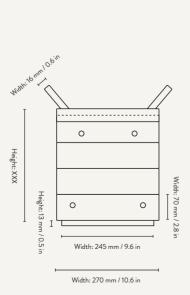

**Dimensions**: Ark Dining Chair:

H: 78 x W: 40 x D: 45.7 cm H: 30.7 x W: 15.7 x D: 18 in

Ark Kids Chair

H: 52 x W: 27.2 x D: 31.8 cm H: 20.5 x W: 10.7 x D: 12.5 in

Ark Kids High Chair

H: 75 x W: 34.2 x D: 37.3 cm H: 29.5 x W: 13.5 x D: 14.7 in

## ARK KIDS HIGH CHAIR

H: 75 x W: 34.2 x D: 37.3 cm H: 29.5 x W: 13.5 x D: 14.7 in FSC™ certified beech wood. Size:

Material:

Lacquered FSC™ certified ash wood.

Surface treated
Wipe with a damp cloth
Delivered flatpacked and unassembled. Care: Info: