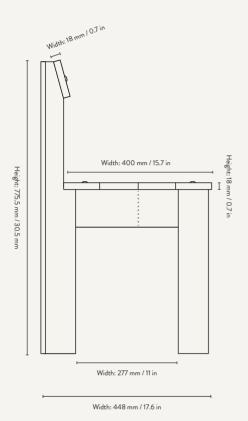

**Dimensions**: Ark Dining Chair:

H: 78 x W: 40 x D: 45.7 cm H: 30.7 x W: 15.7 x D: 18 in

Ark Kids Chair

H: 52 x W: 27.2 x D: 31.8 cm H: 20.5 x W: 10.7 x D: 12.5 in

Ark Kids High Chair

H: 75 x W: 34.2 x D: 37.3 cm H: 29.5 x W: 13.5 x D: 14.7 in

# ARK DINING CHAIR

Size: H: 78 x W: 40 x D: 45.7 cm

H: 30.7 x W: 15.7 x D: 18 in FSC<sup>™</sup> certified beech wood.

Lacquered FSC™ certified ash wood.

Care:

Surface treated
Wipe with a damp cloth
Delivered flatpacked and unassembled.