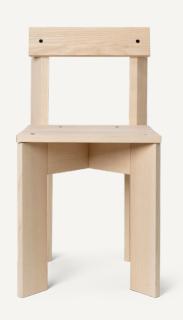

# ARK DINING CHAIR

Size: H: 78 x W: 40 x D: 45.7 cm

H: 30.7 x W: 15.7 x D: 18 in FSC<sup>™</sup> certified beech wood.

Lacquered FSC™ certified ash wood.

Care:

Surface treated
Wipe with a damp cloth
Delivered flatpacked and unassembled.

Registered design

Country: Net. weight: Italy 6.7 kg Packsize:

Having responsibility in mind, the chair is made in 100% FSC™ certified wood and is designed for disassembly.

Oiled Ash