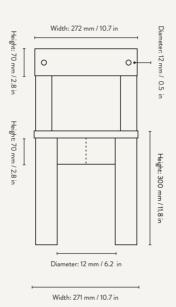

**Dimensions**: Ark Dining Chair:

H: 78 x W: 40 x D: 45.7 cm H: 30.7 x W: 15.7 x D: 18 in

Ark Kids Chair

H: 52 x W: 27.2 x D: 31.8 cm H: 20.5 x W: 10.7 x D: 12.5 in

Ark Kids High Chair

H: 75 x W: 34.2 x D: 37.3 cm H: 29.5 x W: 13.5 x D: 14.7 in

# ARK DINING CHAIR

Size: H: 78 x W: 40 x D: 45.7 cm

H: 30.7 x W: 15.7 x D: 18 in FSC<sup>™</sup> certified beech wood.

Lacquered FSC™ certified ash wood.

Care:

Surface treated
Wipe with a damp cloth
Delivered flatpacked and unassembled.