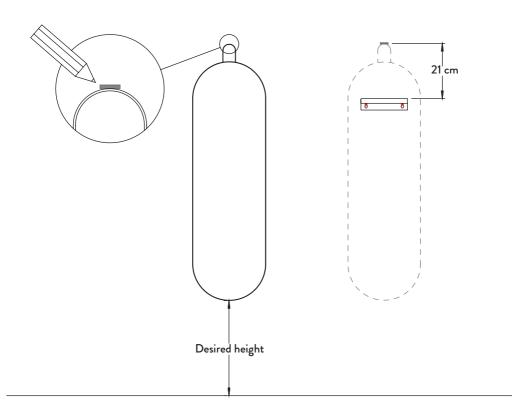

#### ASSEMBLY PROCESS

1\_ Place the mirror on the wall at the desired height and make a small mark with a pencil on the top of the mirror.

2\_ After putting down the mirror, place the wall bracket as indicated and mark the two holes. Next, drill the holes, fit the rawlplugs in them and screw the bracket on the wall.