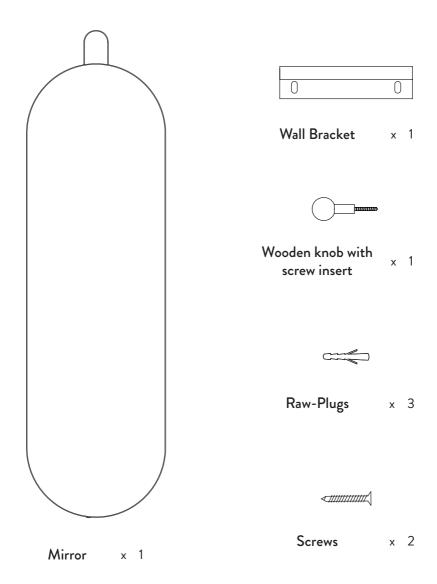

#### CONTENT OF THE BOX

Please pay attention to the type of screws and raw plugs included and note that different wall requires different types of screws and raw plugs. So make sure it fits your wall.