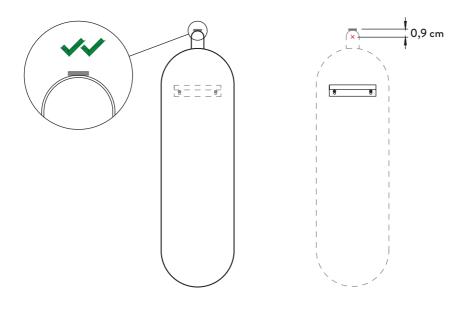

#### ASSEMBLY PROCESS

3\_ Hang the mirror from the bracket and double ckeck that the top mark is still correctty placed on the top of the mirror. If the mark doesn't match, make a new one.

4\_ Put down the mirror and make a new small mark 9mm below the top mark. Drill a hole in it, fit a rawlplug and screw the top knob in place.