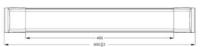

| Order Code              | 65052               |
|-------------------------|---------------------|
| General Data            |                     |
| Filter Design           | Frosted PMMA        |
| Geometric Data          | ///////             |
| Thickness (mm)          | 28mm                |
| Length (mm)             | 600mm               |
| Weight (g)              | 470g                |
| Electric Data           |                     |
| Wattage                 | 21W                 |
| Voltage                 | 100-277 V AC        |
| Current                 | 100mA (primary @    |
|                         | 230V Input)         |
| Power Factor            | 0.90                |
| Operating Frequency     | 50/60 Hz            |
| Photometric Data        |                     |
| Luminous Flux (Im)      | 1700                |
| CRI                     | Typ.80              |
| CCT                     | 5000 K – cool white |
| Luminous Intensity (cd) | 640                 |
| Beam Angle (°)          | 110°                |
| Lifetime (L70)          | 40,000 hrs          |
|                         |                     |
|                         |                     |