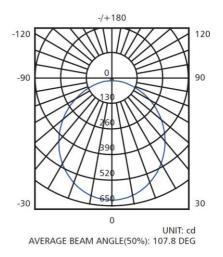

## **Polar intensity diagram**

| Order Code              | 65052               |
|-------------------------|---------------------|
| General Data            |                     |
| Filter Design           | Frosted PMMA        |
| Geometric Data          | ///////             |
| Thickness (mm)          | 28mm                |
| Length (mm)             | 600mm               |
| Weight (g)              | 470g                |
| Electric Data           |                     |
| Wattage                 | 21W                 |
| Voltage                 | 100-277 V AC        |
| Current                 | 100mA (primary @    |
|                         | 230V Input)         |
| Power Factor            | 0.90                |
| Operating Frequency     | 50/60 Hz            |
| Photometric Data        |                     |
| Luminous Flux (Im)      | 1700                |
| CRI                     | Typ.80              |
| CCT                     | 5000 K – cool white |
| Luminous Intensity (cd) | 640                 |
| Beam Angle (°)          | 110°                |
| Lifetime (L70)          | 40,000 hrs          |
|                         |                     |
|                         |                     |