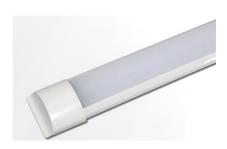

## **Outdoor LED Integrated Batten**

21W 600mm 5000K Cool White 1700LM

- IP65 rated for outdoor installation, suitable for outdoor installation
- Slim design, only 28mm thick
- Easy Installation
- Dedicated power cord outlet and power cord outlet stopper provided
- Wide input voltage range, 100-277V
- Long lifespan and little maintenances required
- More than 50% power saving compared to fluorescent tube
- Lifetime of 40,000 hrs

## Outdoor LED Integrated Batten

21W 600mm 5000K Cool White 1700LM

| Order Code                 | 65052                                                   |
|----------------------------|---------------------------------------------------------|
| <b>Product Description</b> | Verbatim LED IP65 Linear Batten 21W 5000K 600mm Outdoor |