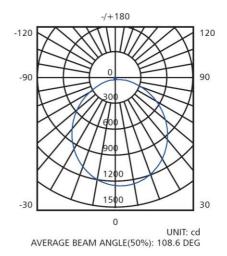

## Polar intensity diagram

| •          | Lifetime of 40,000 | hrs   |
|------------|--------------------|-------|
| Order Code |                    | 65053 |

| General Data            |                     |
|-------------------------|---------------------|
| Filter Design           | Frosted PMMA        |
| Geometric Data          |                     |
| Thickness (mm)          | /28mm/              |
| Length (mm)             | /1210mm             |
| Weight (g)              | 770g                |
| Electric Data           |                     |
| Wattage                 | 42W                 |
| Voltage                 | 100-277 V AC        |
| Current                 | 480mA (primary @    |
|                         | 230V Input)         |
| Power Factor            | 0.90                |
| Operating Frequency     | 50/60 Hz            |
| Photometric Data        |                     |
| Luminous Flux (Im)      | 3600                |
| CRI                     | Typ.80              |
| CCT                     | 5000 K – cool white |
| Luminous Intensity (cd) | 1260                |
| Beam Angle (°)          | 110°                |
| Lifetime (L70)          | 40,000 hrs          |