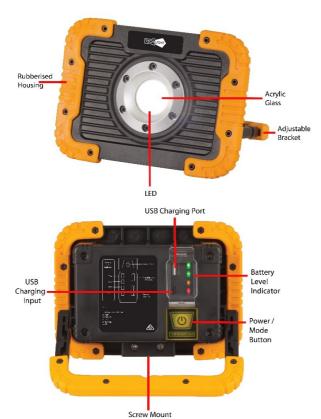

# **Product Diagram:**

# Charging:

- 1. Connect the USB cable provided to the USB charging input on the back of the work light.
- 2. Connect the USB plug to a USB mains power adaptor (not included) or a USB charging port on a computer.
- 3. Charging will take between 5 and 10 hours depending on if you're using a 5VDC,1A power supply or a computer USB port which is only 500mA.
- 4. The battery level indicator will have all 4 LEDS displayed when fully charged, you can now disconnect the USB charging cable.

#### Modes:

Press the power/mode button to use each of the modes on the work light.

1. Battery Level Indicator4. Low2. High5. Flashing3. Medium6. Off