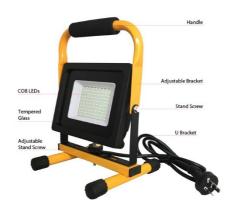

### Distributed by:

Reduction Revolution Pty Ltd

www.reductionrevolution.com.au

## 30W 240V LED Work Light

# User Manual

#### **Product Diagram:**



#### Safety:

- 1. Place the LED work light in a well ventilated area and keep a distance of at least 0.5m if placed near a wall.
- 2. Do not open the equipment or touch any of its internal parts.
- 3. Do not expose the electrical cable to water or any other liquids.

#### **Specifications:**

Voltage Input: 220~240VAC, 50Hz

Power Output: 30W Lumens: 2400 Beam Angle: 120° LEDs: 90 x SMD

LED Colour: Cool White

IP Rating: IP65 Cable Length: 1.5m

Dimensions: 290(H) x 215(D) x 180(W)mm (Including Stand)

Distributed by:
TechBrands by Electus Distribution Pty. Ltd.
320 Victoria Rd, Rydalmere
NSW 2116 Australia
Ph: 1300 738 555
Intl:-461 2 8832 3200
Fax: 1300 738 500
www.techbrands.com