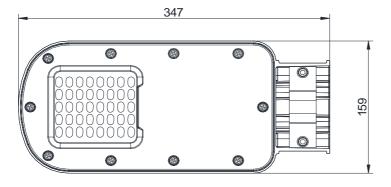

## StreetStar BRP210

Mounting instruction - GM

444170096941

AS/NZ 60598

IP66 | IK08

RoHS

| Product Description | LEDs | Power(W) | Factory Description                        | Size & Weight            | V/Hz                  |
|---------------------|------|----------|--------------------------------------------|--------------------------|-----------------------|
| BRP210 30LED470     | 30   | 18       | BRP210 LED21/CW/NW/WW 18W 220-240V DW3 MP1 | 347X159X57mm<br>- 1.1 Kg | 220-240V<br>50Hz/60Hz |
| BRP210 35LED500     | 35   | 22       | BRP210 LED26/CW/NW/WW 22W 220-240V DW3 MP1 |                          |                       |
| BRP210 40LED530     | 40   | 27       | BRP210 LED31/CW/NW/WW 27W 220-240V DW3 MP1 |                          |                       |