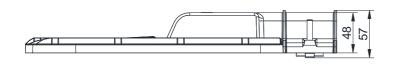

## StreetStar BRP210

Mounting instruction - GM

444170096941

AS/NZ 60598

IP66 | IK08

RoHS

| Product Description | LEDs | Power(W) | Factory Description                        | Size & Weight            | V/Hz                  |
|---------------------|------|----------|--------------------------------------------|--------------------------|-----------------------|
| BRP210 30LED470     | 30   | 18       | BRP210 LED21/CW/NW/WW 18W 220-240V DW3 MP1 | 347X159X57mm<br>- 1.1 Kg | 220-240V<br>50Hz/60Hz |
| BRP210 35LED500     | 35   | 22       | BRP210 LED26/CW/NW/WW 22W 220-240V DW3 MP1 |                          |                       |
| BRP210 40LED530     | 40   | 27       | BRP210 LED31/CW/NW/WW 27W 220-240V DW3 MP1 |                          |                       |