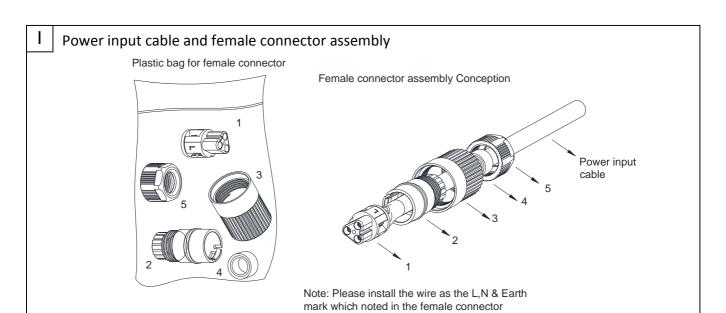

| 30   | 18       | BRP210 LED21/CW/NW/WW 18W 220-240V DW3 MP1 | 347X159X57mm<br>- 1.1 Kg | 220-240V<br>50Hz/60Hz |
| BRP210 35LED500     | 35   | 22       | BRP210 LED26/CW/NW/WW 22W 220-240V DW3 MP1 |                          |                       |
| BRP210 40LED530     | 40   | 27       | BRP210 LED31/CW/NW/WW 27W 220-240V DW3 MP1 |                          |                       |

Unit: mm











- 1. The luminaire shall be installed by a qualified electrician and wired in accordance with the latest IEE electrical regulations or the national requirements.
- 2. Turn off mains power supply when replacing LED Driver.
- 3. Application Ambient Temperature Range -40 $^{\circ}55^{\circ}$ C.
- 4. Rated lifetime 50,000hrs @ 70% Lumen maintenance ta35°C.

**PHILIPS** 

邮编: 200070