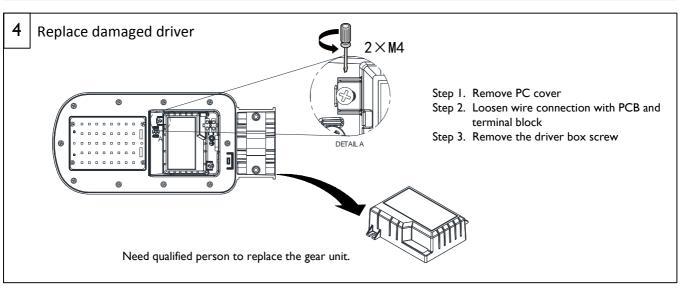

Unit: mm

- 1. The luminaire shall be installed by a qualified electrician and wired in accordance with the latest IEE electrical regulations or the national requirements.
- 2. Turn off mains power supply when replacing LED Driver.
- 3. Application Ambient Temperature Range -40 $^{\circ}55^{\circ}$ C.
- 4. Rated lifetime 50,000hrs @ 70% Lumen maintenance ta35°C.