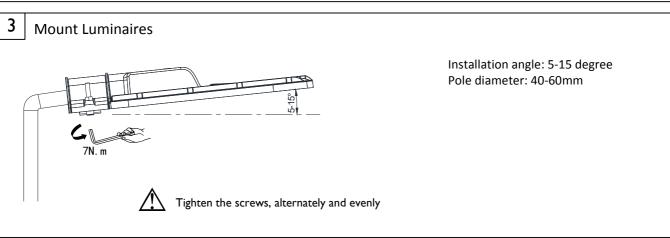

Unit: mm

- 1. The luminaire shall be installed by a qualified electrician and wired in accordance with the latest IEE electrical regulations or the national requirements.
- 2. Turn off mains power supply when replacing LED Driver.
- 3. Application Ambient Temperature Range -40 $^{\circ}55^{\circ}$ C.
- 4. Rated lifetime 50,000hrs @ 70% Lumen maintenance ta35°C.