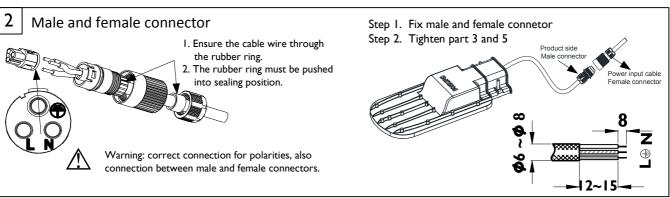

| 30   | 18       | BRP210 LED21/CW/NW/WW 18W 220-240V DW3 MP1 | 347X159X57mm<br>- 1.1 Kg | 220-240V<br>50Hz/60Hz |
| BRP210 35LED500     | 35   | 22       | BRP210 LED26/CW/NW/WW 22W 220-240V DW3 MP1 |                          |                       |
| BRP210 40LED530     | 40   | 27       | BRP210 LED31/CW/NW/WW 27W 220-240V DW3 MP1 |                          |                       |

Unit: mm











- 1. The luminaire shall be installed by a qualified electrician and wired in accordance with the latest IEE electrical regulations or the national requirements.
- 2. Turn off mains power supply when replacing LED Driver.
- 3. Application Ambient Temperature Range -40 $^{\circ}55^{\circ}$ C.
- 4. Rated lifetime 50,000hrs @ 70% Lumen maintenance ta35°C.

**PHILIPS** 

邮编: 200070