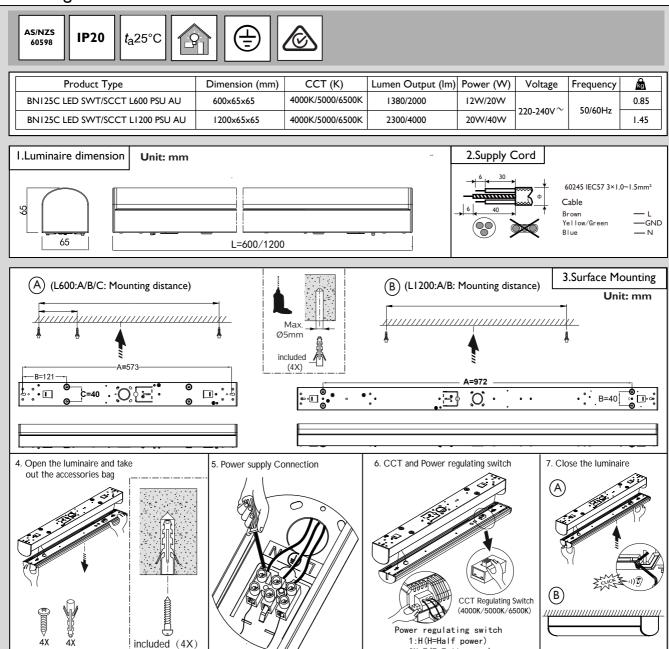

Mounting Instruction V1.0

Please read this manual carefully before using the product.

- I. For indoor use only.
- 2. Do not switch on before complete installation.
- 3. The luminaire must be installed by a licensed electrician and wired in accordance with Australian wiring rules.

5. The light source of this luminaire is not replaceable; when the light source reaches its end of life the whole luminaire shall be replaced.

ON:F(F=Full power)

- 6. The luminaire is complied with AS/NZS 60598.
- 7. Luminaire must not be used or stored in corrosive environment where hazardous materials such as Sulphur, Chlorine, phthalates, etc, are present.