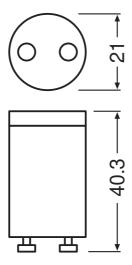

# **Dimensions & Weight**

| Diameter       | 21 mm  |
|----------------|--------|
| Product weight | 5.00 g |

# Energy labelling regulation data acc EU 2019/2015

| Length | 40 mm |
|--------|-------|
| Height | 21 mm |
| Width  | 21 mm |