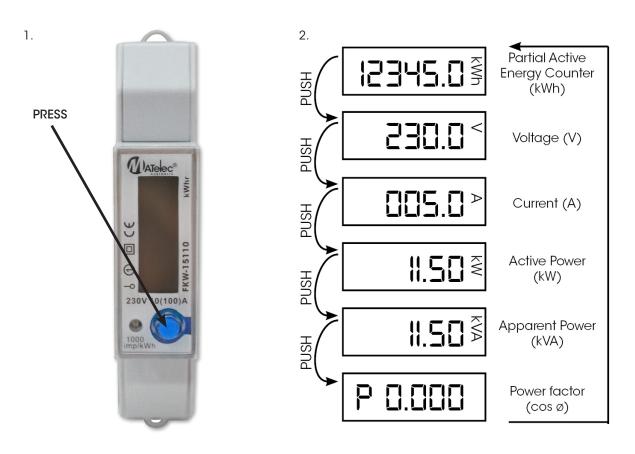

The MATelec Australia range of KWH Meters are designed to accurately provide the end user with all necessary information regarding energy use.

The FKW-15110 Meter display automatically alternates between 6 different readings. These can also be scrolled through by pressing the blue button. The FIRST reading is the most common, showing KWH.