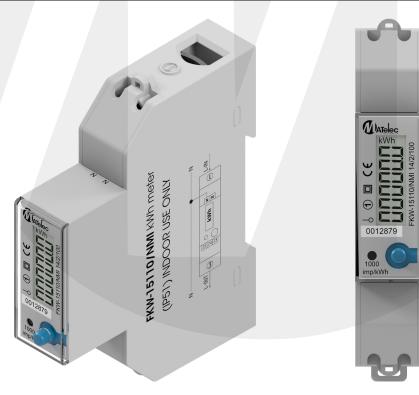

## SINGLE PHASE - NMI APPROVED

## **SPECIFICATIONS**

Materials: Weatherproof rating: Display: Accuracy class: Insulation class: Maximum rated current: Operational current range: Over current withstand: Nominal voltage: Operating frequency: Maximum cable capacity: Operating temperature: Test output flash rate: Power supply indicator: Consumption indicator: Dimensions:

Housing - Fire resistant ABS IP51 Backlit blue LCD Class 1 Class 2 100 Amp 0.25 - 100 Amp 1000 Amp for 0.1s 230 Vac 50 - 60 Hz 25mm<sup>2</sup> (neutral 2.5mm<sup>2</sup>) -20°C to 65°C 1000 impulses per kWh Mains power ON Flashing on load 90mm (H) x 18mm (W) x 72mm (D) 1 Module