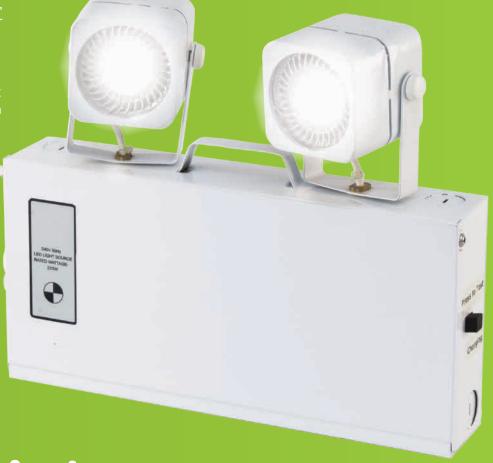

- New slimline design
- Twin adjustable heads to direct light to important areas
- Provides over 1.5hours of emergency lighting
- 4 mounting holes in rear for fast installation
- Designed and tested in accordance with <u>AS/NZS 2293</u>
- 2 year warranty

NEW SLIMLINE

Suitable for warehouses, factories, halls, large indoor areas, and other locations where recessed lights and battens are not suitable.

The EzyFit Emergency Flood Light is an energy efficient solution with a versatile range of applications

## Flood Light

EFSFL102

SPECIFICATIONS SUBJECT TO CHANGE WITHOUT NOTICE.

2M 3-PIN AUS 2 X 3 WATT LED POWER LEAD LIGHT SOURCE

STURDY STEEL

ENERGY SAVING

40-60% REDUCED

LONG LIFE NICAD BATTERY