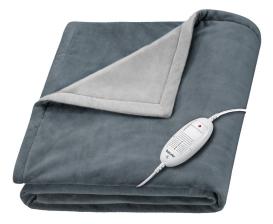

## HD 75 Heated overblanket / Heated throw

german engineering

Machine washable after disconnected control

Amazingly soft cosy surface

| 6 temp    | erature settings                                         |
|-----------|----------------------------------------------------------|
| Illumina  | ated function display                                    |
| Electror  | nic temperature control                                  |
| Automo    | atic switch off after approx. 3 hours                    |
| BSS (Be   | eurer Safety System)                                     |
| Product   | t measurements: 180 x 130 cm                             |
| Detach    | able control unit                                        |
| Machine   | e washable up to 30 °C                                   |
| Oeko-Te   | ex 100                                                   |
| The text  | tiles used for this device meet the stringent human eco- |
| logical r | requirements of Oeko-Tex Standard 100, as verified by    |
| Hohens    | stein Research Institute.                                |
| 100 wat   | tts                                                      |
| Product   | t weight: approx. 1895 g                                 |
| 3 year g  | guarantee                                                |
| Sales u   | nit: 2 / Shipping carton:                                |