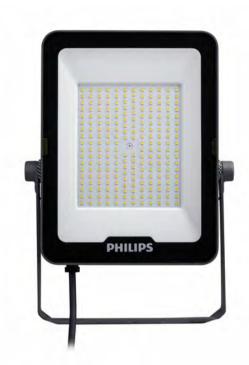

# SmartBright Floodlight G2 BVP151

## BVP151 LED180/NW PSU 150W SWB G2 GM

SmartBright Floodlight G3 BVP151 - 18000 lm - 150 W - 4000 K

The SmartBright G2 LED Floodlight features best-in-class technology to deliver high lumen efficacy with a long lifetime and reliable design. The asymmetrical optical distribution improves the light effect. The product is an ideal solution for most floodlight applications.