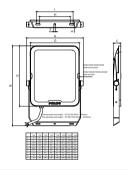

|

| Order product name                | BVP151 LED180/NW PSU 150W SWB G2 GM |
|-----------------------------------|-------------------------------------|
| EAN/UPC - product                 | 8719514533981                       |
| Order code                        | 911401857183                        |
| Local order code                  | BVP151L50N150W                      |
| SAP numerator – quantity per pack | 1                                   |
| Numerator – packs per outer box   | 4                                   |
| SAP material                      | 911401857183                        |
| Copy Net Weight (Piece)           | 2.740 kg                            |
|                                   |                                     |





### Dimensional drawing



BVP151 LED180/NW PSU 150W SWB G2 GM