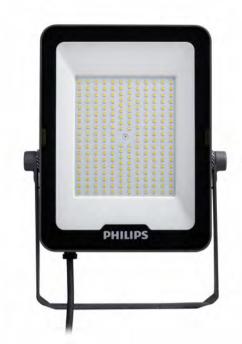

# SmartBright Floodlight G2 BVP151

### BVP151 LED120/NW PSU 100W SWB G2 GM

SmartBright Floodlight G3 BVP151 - 12000 lm - 100 W - 4000 K

The SmartBright G2 LED Floodlight features best-in-class technology to deliver high lumen efficacy with a long lifetime and reliable design. The asymmetrical optical distribution improves the light effect. The product is an ideal solution for most floodlight applications.