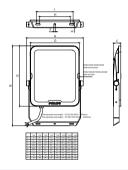

|

| Order product name                | BVP151 LED120/NW PSU 100W SWB G2 GM |
|-----------------------------------|-------------------------------------|
| EAN/UPC - product                 | 8719514533998                       |
| Order code                        | 911401856183                        |
| Local order code                  | BVP151L50N100W                      |
| SAP numerator – quantity per pack | 1                                   |
| Numerator – packs per outer box   | 6                                   |
| SAP material                      | 911401856183                        |
| Copy Net Weight (Piece)           | 1.740 kg                            |
|                                   |                                     |





#### Dimensional drawing



BVP151 LED84/NW PSU 70W SWB G2 GM