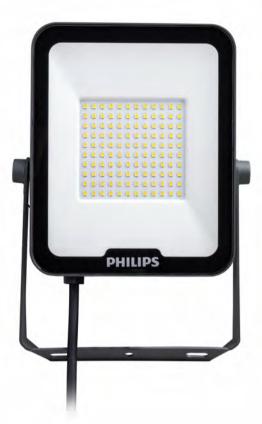

# SmartBright Floodlight G2 BVP151

#### BVP151 LED60/NW PSU 50W SWB G2 GM

SmartBright Floodlight G2 BVP151 - 6000 lm - 50 W - 4000 K

The SmartBright G2 LED Floodlight features best-in-class technology to deliver high lumen efficacy with a long lifetime and reliable design. The asymmetrical optical distribution improves the light effect. The product is an ideal solution for most floodlight applications.