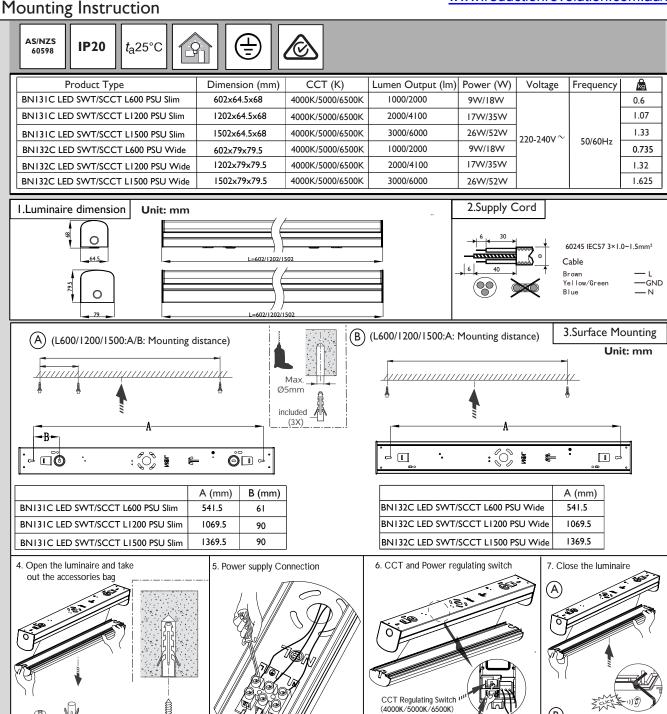

www.reductionrevolution.com.au/LED

Please read this manual carefully before using the product.

- 1. For indoor use only-
- 2. Do not switch on before complete installation.

included (2X)

3. The luminaire must be installed by a licensed electrician and wired in accordance with Australian wiring rules.

Power regulating switch Low: (L=Half power)

Hight: (H=Full power)

- 5. The luminaire is complied with AS/NZS 60598.
- 6. Luminaire must not be used or stored in corrosive environment where hazardous materials such as Sulphur, Chlorine, phthalates,
- 7. Water entering into IP20 luminaire is strictly prohibited. IP20 luminaire is not protected against wet condition, water ingress may cause electrical failure or unsafe conditions. etc, are present.