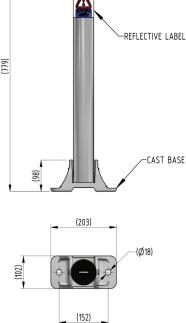

## Installation & use

TOPLOK Parking Posts require bolting down to a suitable concrete surface (not less than 300mm cubed) by means of two M16 anchor bolts. The area surrounding the installation must be flat and level with no nearby surface irregularities or gradient changes. Care must be taken to ensure the circular base recess is kept clear of cement and any other debris during installation and use. This product is guaranteed for 12 months (if installed and used correctly).