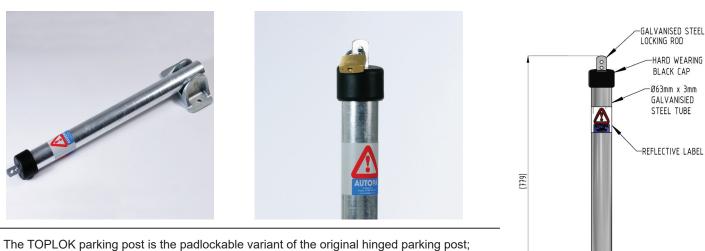

## TOPLOK Parking Post Galvanised, Galvanised & Colour or Stainless

The TOPLOK parking post is the padlockable variant of the original hinged parking post; patented in 1959, and still the preferred choice for the protection of individual parking spaces throughout Britain.

The AUTOPA TOPLOK parking post is locked by fitting a padlock to the top of the post through the lower hole of the bar protruding through the cap, the padlock can also be fitted in the upper hole, thus allowing the post to be raised or lowered.

## **Product details**

Plastic cap

64mm outside diameter galvanised steel tube body.