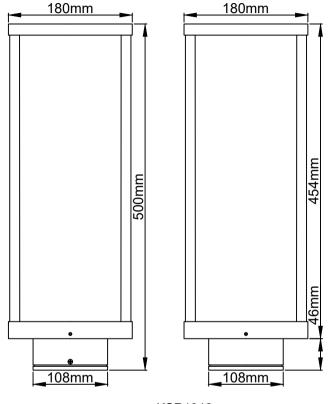

the base plate.

Pass the mains supply cable through the grommet in the baseplate ensuring a good watertight seal.

This luminaire is not suitable for looping through.

Fix the baseplate to the surface using suitable fixings.

Pass the mains supply cable through the grommet in the top baseplate ensuring a good watertight seal.

Connect the mains supply to the terminal block following the marking on the block and/or the guide in Fig.1 as below.

Re-fit the top baseplate back onto the baseplate using the retained screws.

(KSR recommends using a suitable water repellent grease on the screws).

Install the bollard on the base assembly and secure using the four hex screws. (KSR recommends using a suitable water repellent grease on the screws).

Switch on the mains supply and test.

Fig.1







KSR1912

#### **Lamp Details**

Light Source: Non-replaceable LED

Wattage: 13W Lumens: 1075 Colour: 3000K CRI: Ra83

KSR Lighting Aftersales: 023 92 674343

E-mail: aftersales@ksrlighting.com