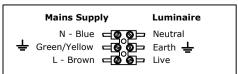

Pass the mains supply cable through the grommet in the top baseplate ensuring a good watertight seal.

Connect the mains supply to the terminal block following the marking on the block and/or the guide in Fig.1 as below.

Switch on the mains supply and test.

Fig.1

KSR1912