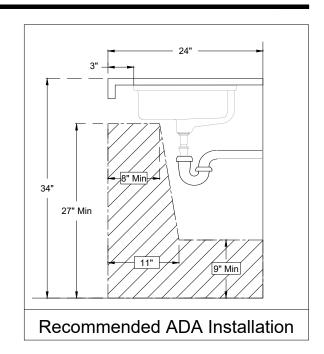

#### **Codes and Standards**

- a. cUPC ASME A112.19.2/CSA B45.1
- b. Meets ADA guidelines and ANSI A117.1 requirements when
  - i. Countertop is installed 34" from finished floor
  - ii. Front edge of sink installed 3" minimum from front edge of countertop