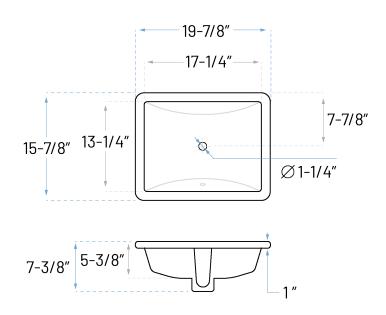

### **Technical Specs**

a. Drain Size : 1-1/4"

b. Outer Dimensions : 19-7/8" x 15-7/8" x 7-3/8"

c. Bowl Size : 17-1/4" x 13-1/4"

d. Water Depth : 5-3/8"

ADDRESS: 22713 COMMERCE CENTER COURT STE 140 DULLES, VA 20166 PHONE: 571-291-3484 | customerservice@allorausa.com WEBSITE: www.allorausa.com