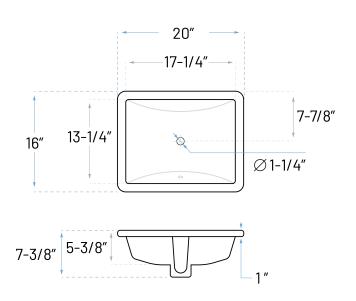

## **Technical Specs**

a. Drain Size : 1-1/4"

b. Outer Dimensions : 20" x 16" x 7-3/8" c. Bowl Size : 17-1/4" x 13-1/4"

d. Water Depth : 5-3/8"

ADDRESS: 22713 COMMERCE CENTER COURT STE 140 DULLES, VA 20166 PHONE: 571-291-3484 | customerservice@allorausa.com WEBSITE: www.allorausa.com