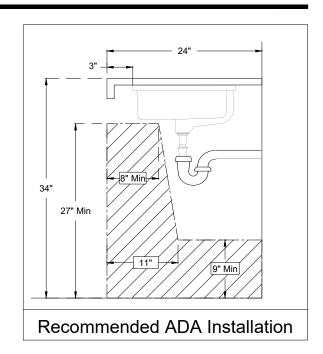

#### **Codes and Standards**

- a. cUPC ASME A112.19.2/CSA B45.1
- b. Meets ADA guidelines and ANSI A117.1 requirements when
  - i. Countertop is installed 34" from finished floor
  - ii. Front edge of sink installed 3" minimum from front edge of countertop