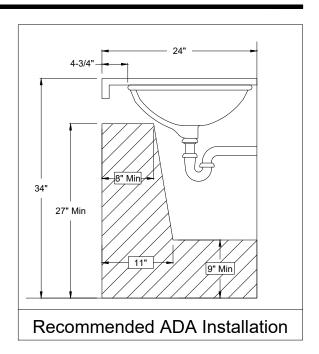

#### **Codes and Standards**

- a. cUPC ASME A112.19.2/CSA B45.1
- b. Meets ADA guidelines and ANSI A117.1 requirements when countertop is installed 34" from finished floor and sink is installed 4-3/4" minimum from front edge