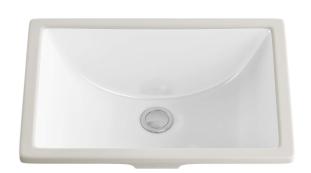

## **SPECIFICATION SHEET**

White, Rectangle, Porcelain Undermount Sink Vanity Sink

#### **Product Features**

- a. Front Overflow
- b. Installation type: Undermount c. Material: Vitreous China
- d. Shape: Rectangle

- 1-1/4" a. Drain Size
- b. Outer Dimensions 18-1/4" x 13" x 7-1/4"
- 16-1/4" x 11 " c. Bowl Size
- d. Water Depth 5-1/4"