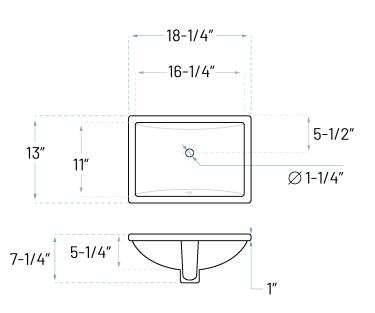

#### **Product Features**

- a. Front Overflow
- b. Installation type: Undermount c. Material: Vitreous China
- d. Shape: Rectangle

- 1-1/4" a. Drain Size
- b. Outer Dimensions 18-1/4" x 13" x 7-1/4"
- 16-1/4" x 11 " c. Bowl Size
- d. Water Depth 5-1/4"